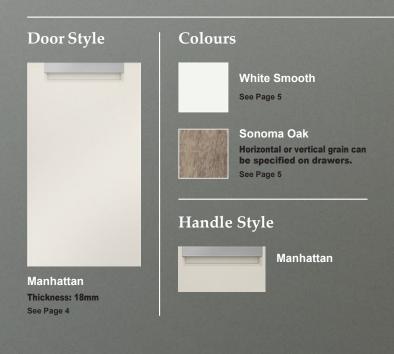

## MANHATTAN

BESPOKE DOORS - MADE TO MEASURE choose any size, any style, any colour

18