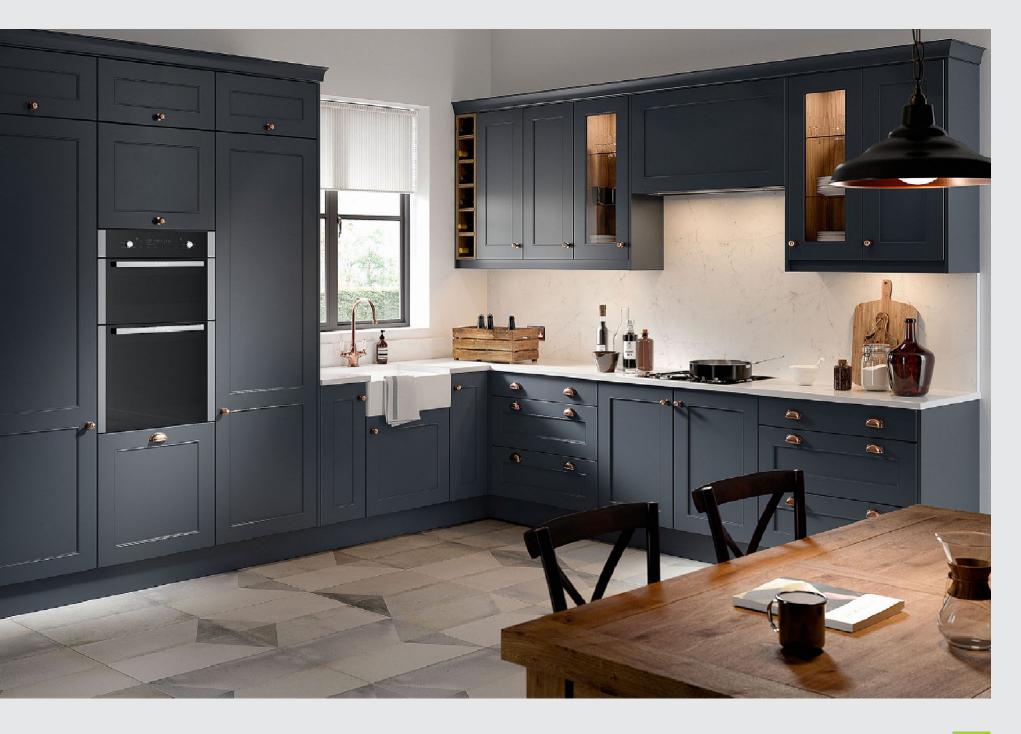

## MANHATTAN

BESPOKE DOORS - MADE TO MEASURE choose any size, any style, any colour

18