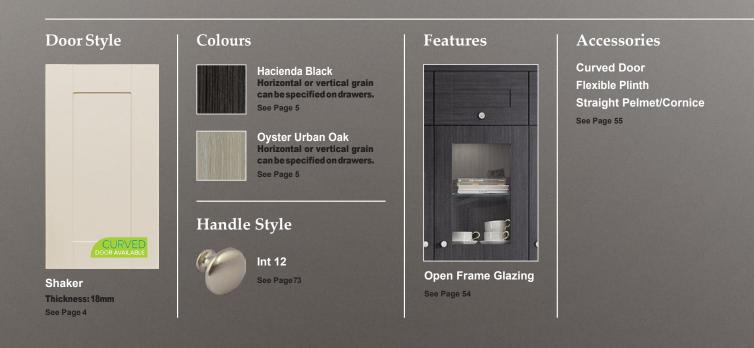

## **ESTORIL**

BESPOKE DOORS - MADE TO MEASURE choose any size, any style, any colour

Door Style Colour **Cashmere Matt** See Page 5 See Page 5

Estoril Thickness: 18mm See Page 4

Sanremo Oak Rustic Horizontal or vertical grain can be specified on drawers.