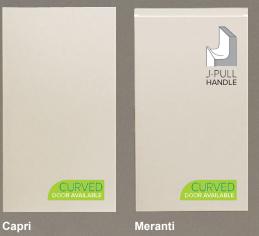

## CAPRI & **MERANTI**

BESPOKE DOORS - MADE TO MEASURE choose any size, any style, any colour