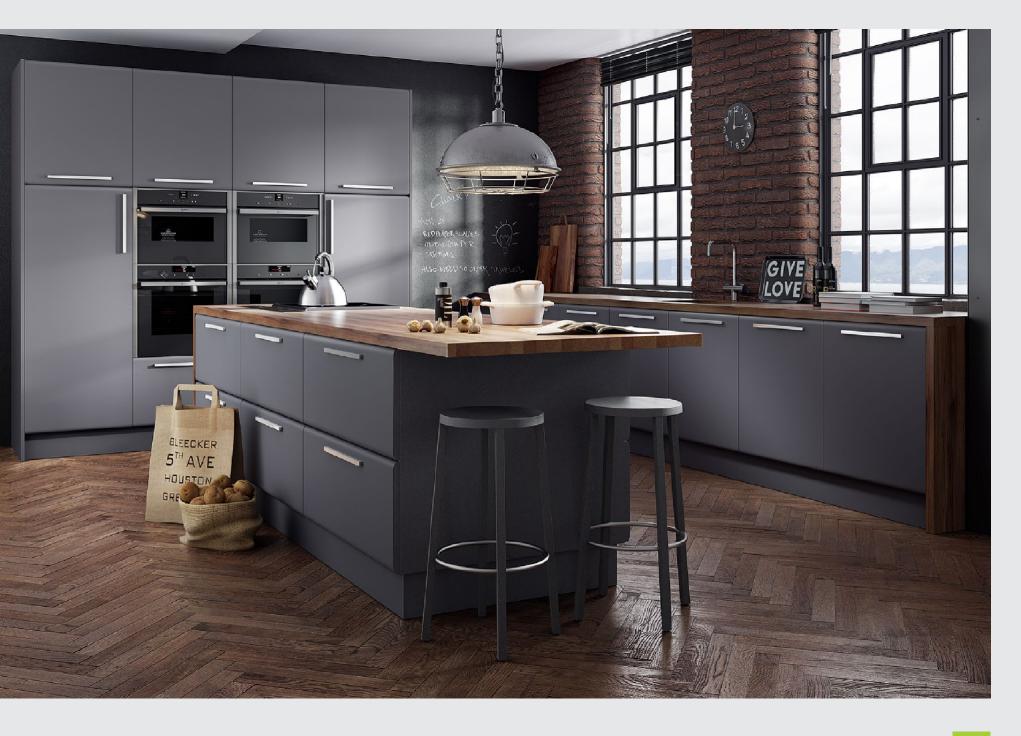

xible Plinth Straight Pelmet/Cornice See Page 55

14



### CHESTER

BESPOKE DOORS - MADE TO MEASURE choose any size, any style, any colour



#### | Accessories

#### Contemporary Cornice

See Page 55





## MANHATTAN

BESPOKE DOORS - MADE TO MEASURE choose any size, any style, any colour



18





## PARMA

| Door Style                             | Colour                              |
|----------------------------------------|-------------------------------------|
|                                        | Basalt Grey Supermatt<br>See Page 5 |
|                                        | Handle Style                        |
|                                        | Int 39<br>See Page 72               |
| Parma<br>Thickness: 22mm<br>See Page 4 |                                     |



### TRIDENT







## CAPRI & **MERANTI**

BESPOKE DOORS - MADE TO MEASURE choose any size, any style, any colour

#### **Door Styles**



Thickness: 18mm/22mm See Page 4

Thickness: 22mm See Page 4

#### Colour



Vintage Marine Wood Horizontal or vertical grain can be specified on drawers. See Page 5



### **SHAKER**







## CAPRI & **ESTORIL**

BESPOKE DOORS - MADE TO MEASURE choose any size, any style, any colour

#### **Door Styles**



#### Colour



Horizontal or vertical grain can be specified on drawers.



### **Create Storage**

## **GLOSS ACRYLIC**

| Colour        | Features     | Accessories             |
|---------------|--------------|-------------------------|
|               |              | Flexible Plinth         |
| Metallic Blue |              | Straight Pelmet/C