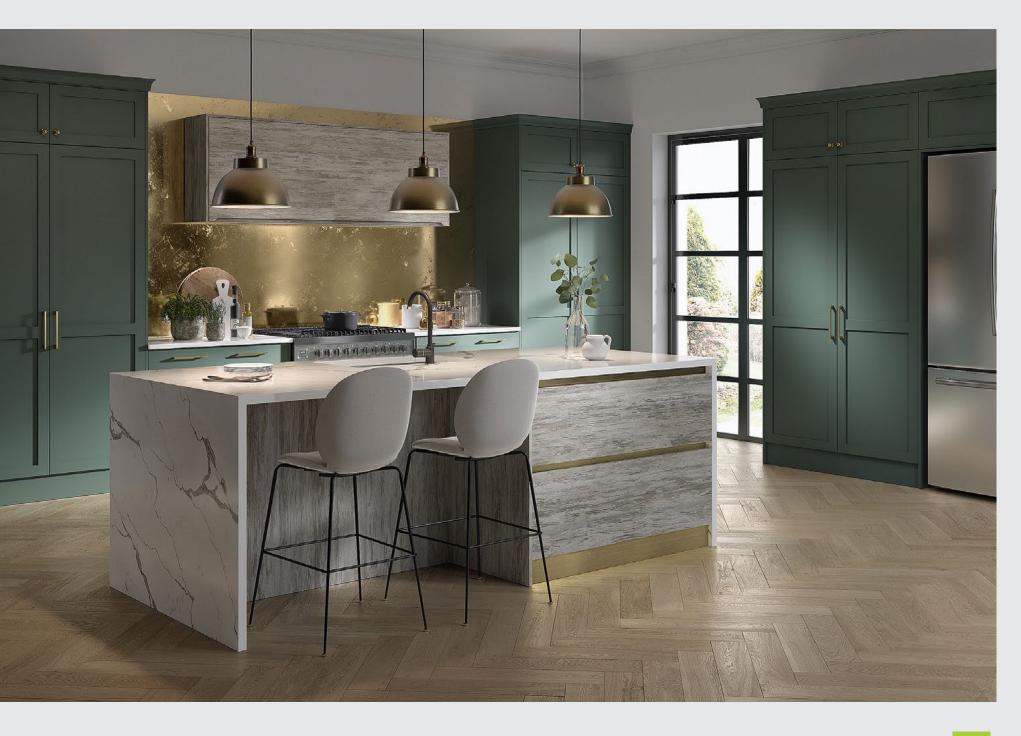

## CONTEMPORARY SHAKER





### **Create Colours**

## MERANTI

| Door Style | Colour                                                      | Accessories                                   |
|------------|-------------------------------------------------------------|-----------------------------------------------|
| <image/>   | White Gloss<br>See Page 5<br>Light Grey Gloss<br>See Page 5 | Curved Door<br>Flexible Plinth<br>See Page 55 |
| See Page 4 |                                                             |                                               |





## CONTEMPORARY SHAKER

BESPOKE DOORS MADE TO MEASURE

choose any size, any style, any colo



#### Features





#### 

### **Create Colours**

## **ESTORIL**

BESPOKE DOORS - MADE TO MEASURE choose any size, any style, any colour

Door Style Colour **Cash