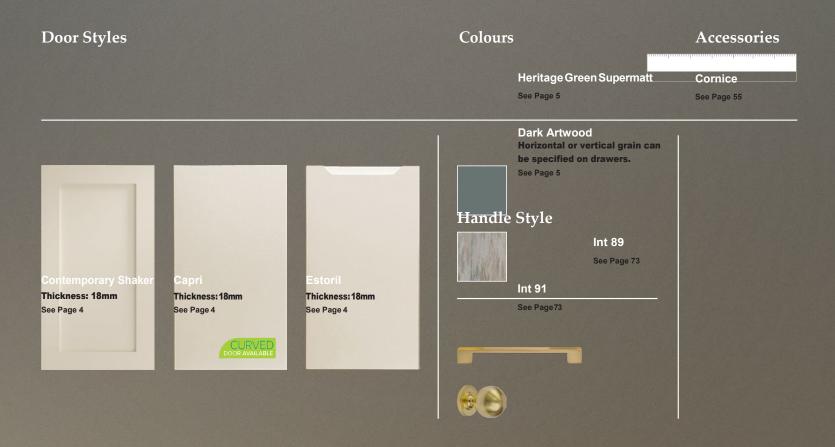

## **ESTORIL**

BESPOKE DOORS - MADE TO MEASURE choose any size, any style, any colour

Door Style Colour **Cashmere Matt** See Page 5 See Page 5

Estoril Thickness: 18mm See Page 4

Sanremo Oak Rustic Horizontal or vertical grain can be specified on drawers.