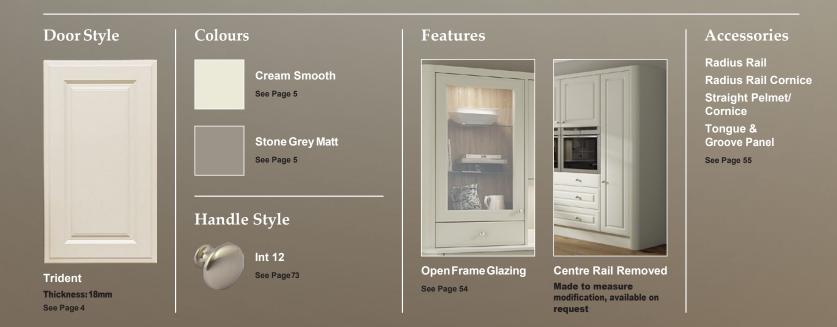

raight Pelmet/Cornice See Page 55

14



### CHESTER

BESPOKE DOORS - MADE TO MEASURE choose any size, any style, any colour



#### | Accessories

#### Contemporary Cornice

See Page 55





## MANHATTAN

BESPOKE DOORS - MADE TO MEASURE choose any size, any style, any colour



18





## PARMA

| Door Style                             | Colour                              |
|----------------------------------------|-------------------------------------|
|                                        | Basalt Grey Supermatt<br>See Page 5 |
|                                        | Handle Style                        |
|                                        | Int 39<br>See Page 72               |
| Parma<br>Thickness: 22mm<br>See Page 4 |                                     |



### TRIDENT







## CAPRI & **MERANTI**

BESPOKE DOORS - MADE TO MEASURE choose any size, any style, any colour

#### **Door Styles**



Thickness: 18mm/22mm See Page 4

Thickness: 22mm See Page 4

#### Colour



Vintage Marine Wood Horizontal or vertical grain can be specified on drawers. See Page 5



### **SHAKER**







## CAPRI & **ESTORIL**

BESPOKE DOORS - MADE TO MEASURE choose any size, any style, any colour

#### **Door Styles**



#### Colour



Horizontal or vertical grain can be specified on drawers.



### **Create Storage**

## **GLOSS ACRYLIC**

| Colour        | Features     | Accessories             |
|---------------|--------------|-------------------------|
|               |              | Flexible Plinth         |
| Metallic Blue |              | Straight Pelmet/Cornice |
| See