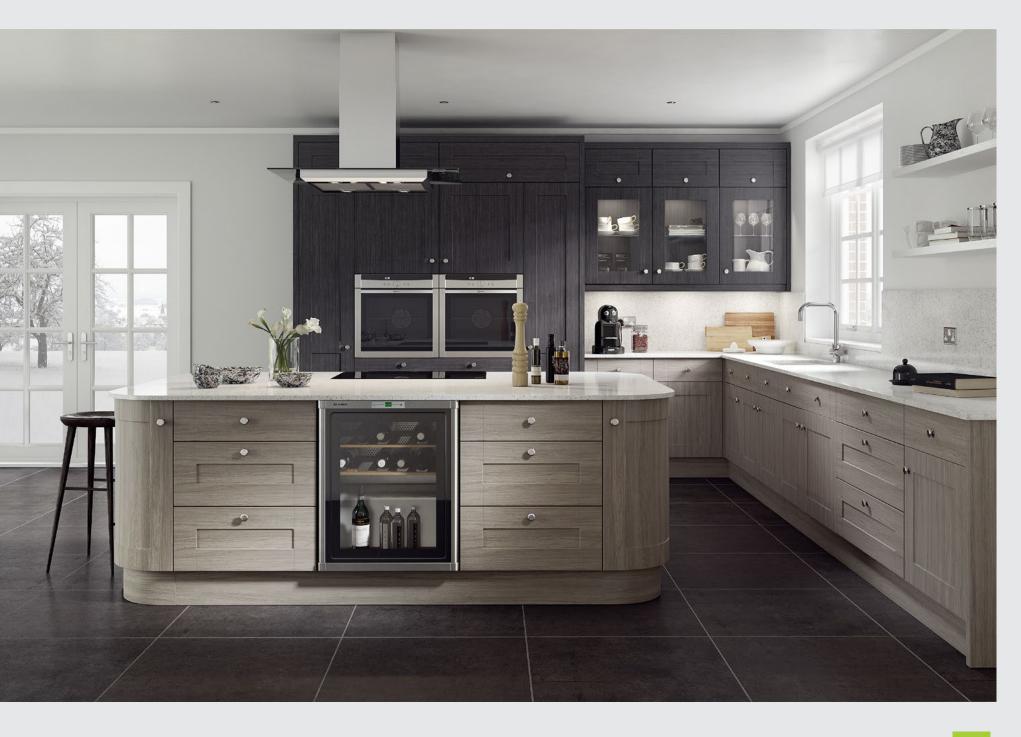

## MANHATTAN

BESPOKE DOORS - MADE TO MEASURE choose any size, any style, any colour

18