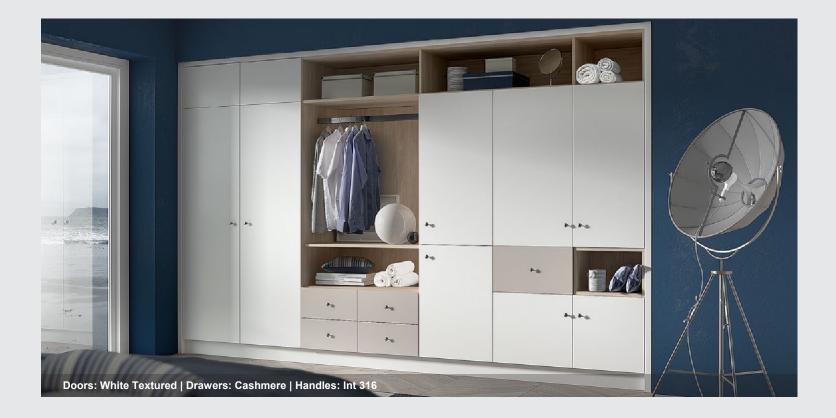

UK market.



#### **Milano Colours**

### Woodgrain

The new Milano walnut veneer style slab doors are available in four natural walnut decors. With matching edges, they create a sleek, contemporary Italian design.



**Bleached Milano Walnut** 



Natural Milano Walnut



Warm Milano Walnut



Dark Milano Walnut

#### Stone

New Milano stone style slab doors provide a fantastic stone look within the home.



Concrete Milano Stone



**Oxide Milano Stone** 

### **Milano kitchens**

# MILANO STONE

#### Colour



Island Units Oxide Milano Stone

#### Wall Units

Create Estoril: Dusky Pink Supermatt

See Page 4 & 5



# **Fusion** Slab Doors

Our cost effective range of slab-edged doors are manufactured to the highest quality to ensure the perfect finish in a price sensitive environment.



### **Fusion Colours**