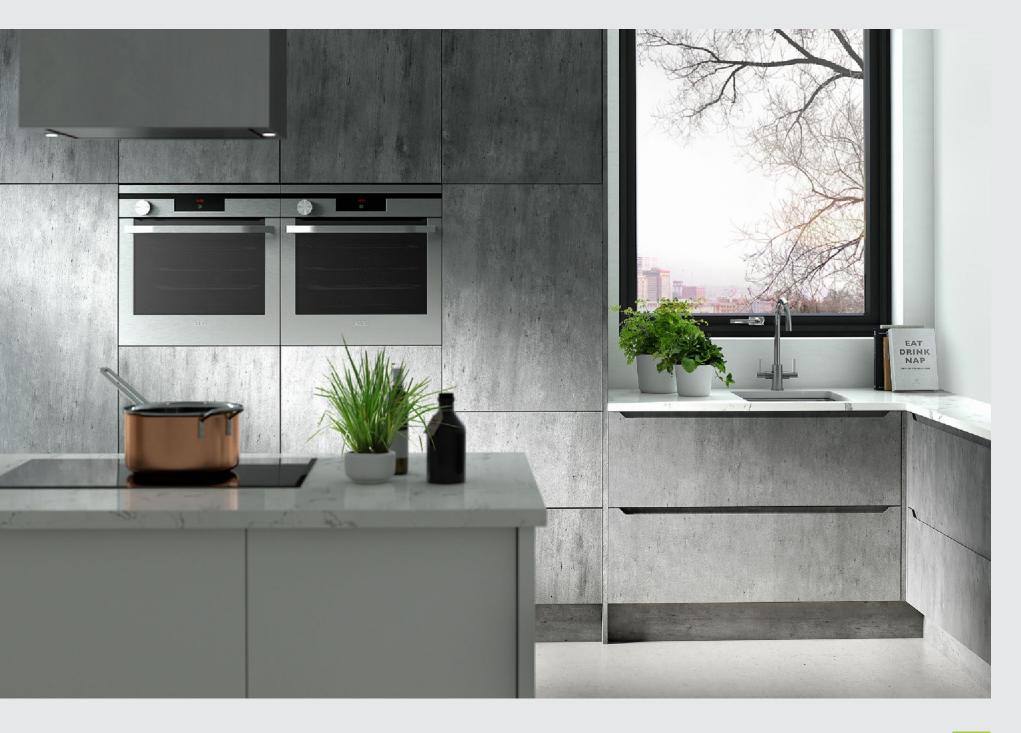

# MILANO STONE

#### Colour

Island Units Oxide Milano Stone

#### Wall Units

Create Estoril: Dusky Pink Supermatt

See Page 4 & 5