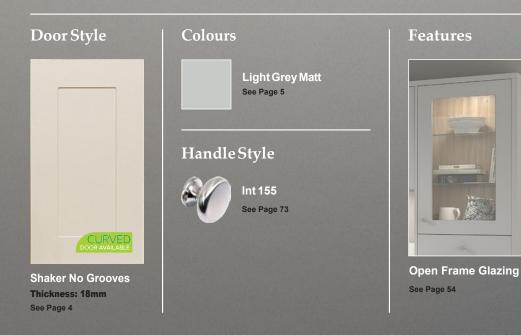

## SHAKER NO GROOVES

BESPOKE DOORS - MADE TO MEASURE

choose any size, any style, any colour