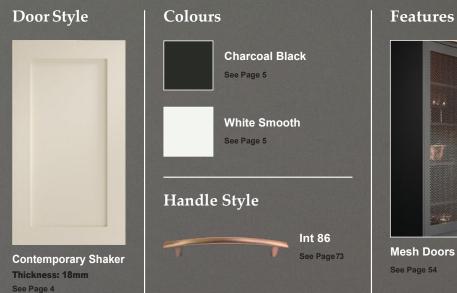

## CONTEMPORARY SHAKER





### **Create Colours**

## MERANTI

| Door Style | Colour                                                      | Accessories                                   |
|------------|-------------------------------------------------------------|-----------------------------------------------|
| <image/>   | White Gloss<br>See Page 5<br>Light Grey Gloss<br>See Page 5 | Curved Door<br>Flexible Plinth<br>See Page 55 |
| See Page 4 |                                                             |                                               |





## CONTEMPORARY SHAKER

BESPOKE DOORS MADE TO MEASURE

choose any size, any style, any colo



#### Features





#### 

### **Create Colours**

## **ESTORIL**

BESPOKE DOORS - MADE TO MEASURE choose any size, any style, any colour

Door Style Colour **Cashmere Matt** See Page 5 See Page 5

Estoril Thickness: 18mm See Page 4

Sanremo Oak Rustic Horizontal or vertical grain can be specified on drawers.





## SHAKER NO GROOVES

BESPOKE DOORS - MADE TO MEASURE

choose any size, any style, any colour



#### | Accessories

Curved Door Flexible Plinth Straight Pelmet/Cornice See Page 55

14



### CHESTER

BESPOKE DOORS - MADE TO MEASURE choose any size, any style, any colour



#### | Accessories

#### Contemporary Cornice

See Page 55





## MANHATTAN

BESPOKE DOORS - MADE TO MEASURE choose any size, any style, any colour



18





## PARMA

| Door Style