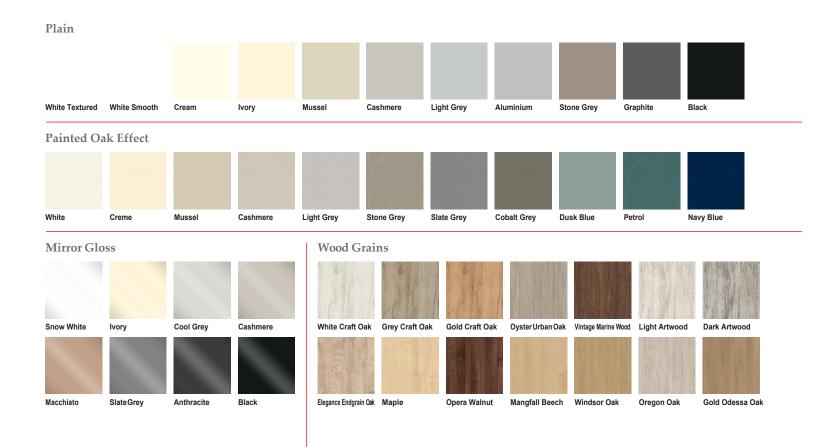

o Colours**

### Woodgrain

The new Milano walnut veneer style slab doors are available in four natural walnut decors. With matching edges, they create a sleek, contemporary Italian design.



**Bleached Milano Walnut** 



Natural Milano Walnut



Warm Milano Walnut



Dark Milano Walnut

#### Stone

New Milano stone style slab doors provide a fantastic stone look within the home.



Concrete Milano Stone



**Oxide Milano Stone** 

### **Milano kitchens**

# MILANO STONE

#### Colour



Island Units Oxide Milano Stone

#### Wall Units

Create Estoril: Dusky Pink Supermatt

See Page 4 & 5



# **Fusion** Slab Doors

Our cost effective range of slab-edged doors are manufactured to the highest quality to ensure the perfect finish in a price sensitive environment.



### **Fusion Colours**