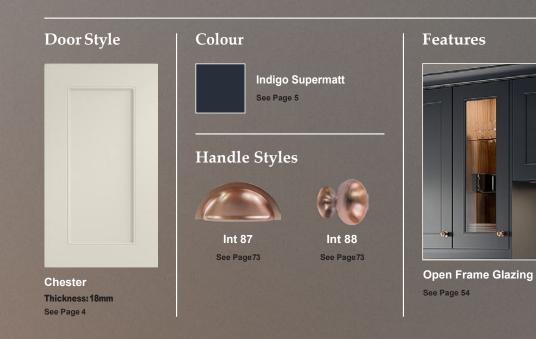

### CHESTER

BESPOKE DOORS - MADE TO MEASURE choose any size, any style, any colour

#### Features