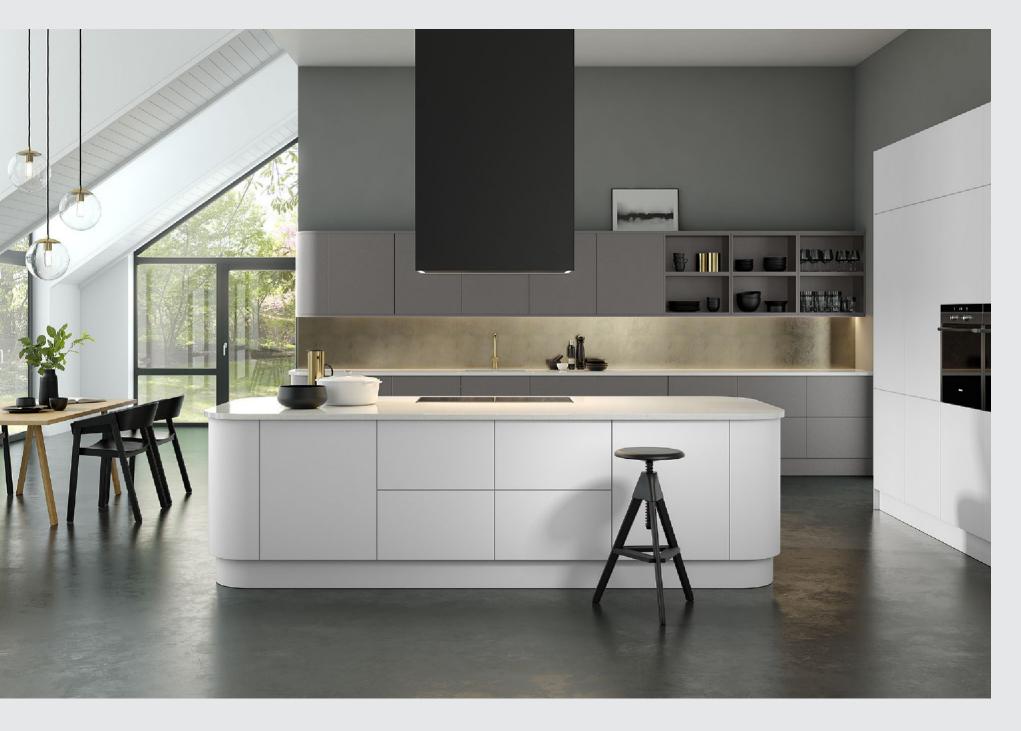

RS - MADE TO MEASURE choose any size, any style, any colour

#### **Door Styles**



#### Colour



Horizontal or vertical grain can be specified on drawers.



### **Create Storage**

## **GLOSS ACRYLIC**

| Colour        | Features     | Accessories             |
|---------------|--------------|-------------------------|
|               |              | Flexible Plinth         |
| Metallic Blue |              | Straight Pelmet/Cornice |
| See Page 56   |              | See Page 57             |
| Cream         |              |                         |
| See Page 56   |              |                         |
|               | Curved Doors |                         |





## SUPERMATT ACRYLIC



Curved Doors See Page 57 Accessories

Flexible Plinth Straight Pelmet/Cornice

See Page 57



# Milano Veneer & Stone Style Doors

The new Milano range is Italian design at its best. The innovative design and textures create veneer and stone style doors that far outweigh any melamine door products previously available in the UK market.



#### **Milano Colours**

### Woodgrain

The new Milano walnut veneer style slab doors are available in four natural walnut decors. With matching edges, they create a sleek, contemporary Italian design.



**Bleached Milano Walnut** 



Natural Milano Walnut



Warm Milano Walnut



Dark Milano Walnut

#### Stone

New Milano stone style slab doors provide a fantastic stone look within the home.



Concrete Milano Stone



**Oxide Milano Stone** 

### **Milano kitchens**

# MILANO STONE

#### Colour



Island Units Oxide Milano Stone

#### Wall Un