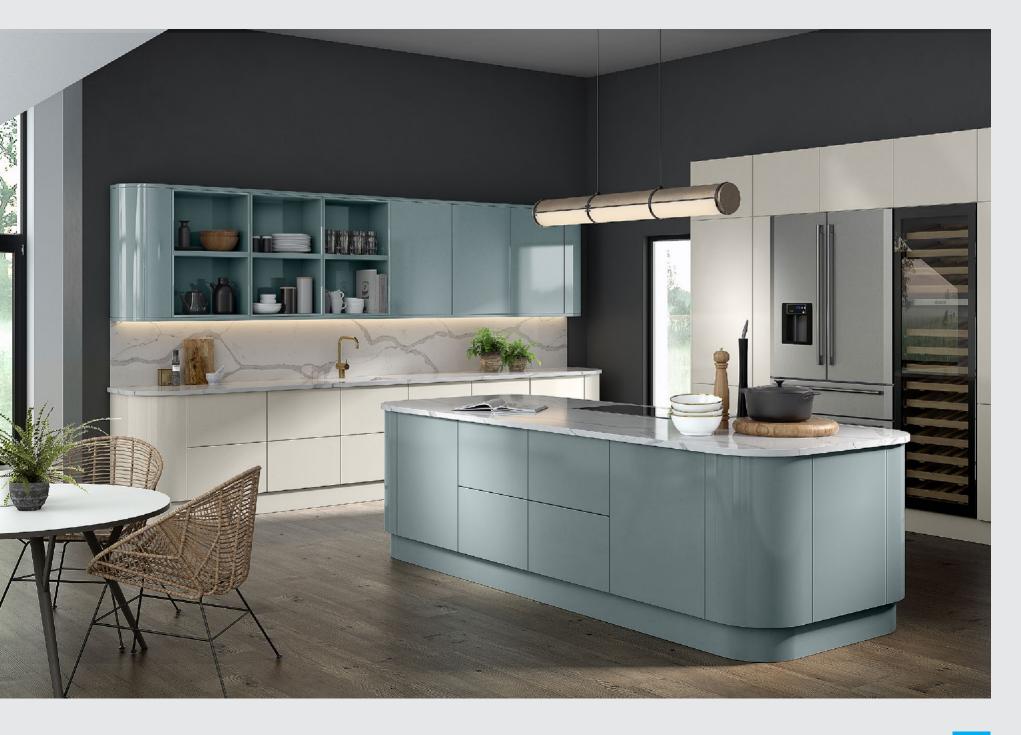

l or vertical grain can be specified on drawers. See Page 5



### **SHAKER**







## CAPRI & **ESTORIL**

BESPOKE DOORS - MADE TO MEASURE choose any size, any style, any colour

#### **Door Styles**



#### Colour



Horizontal or vertical grain can be specified on drawers.



### **Create Storage**

## **GLOSS ACRYLIC**

| Colour        | Features     | Accessories             |
|---------------|--------------|-------------------------|
|               |              | Flexible Plinth         |
| Metallic Blue |              | Straight Pelmet/Cornice |
| See Page 56   |              | See Page 57             |
| Cream         |              |                         |
| See Page 56   |              |                         |
|               | Curved Doors |                         |





## SUPERMATT ACRYLIC



Curved Doors See Page 57 Accessories

Flexible Plinth Straight Pelmet/Cornice

See Page 57



# Milano Veneer & Stone Style Doors

The new Milano range is Italian design at its best. The innovative design and textures create veneer and stone style doors that far outweigh any melamine door products previously available in the UK market.



#### **Milano Colours**

### Woodgrain

The new Milano walnut veneer style slab doors are available in four natural walnut decors. With matching edges, they create a sleek, contemporary Italian design.



**Bleached Milano Walnut** 



Natural Milano Walnut



Warm Milano Walnut



Dark Milano Walnut

#### Stone

New Milano stone style slab doors provide a fantastic stone look within the home.



Concrete Milano Stone



**Oxid