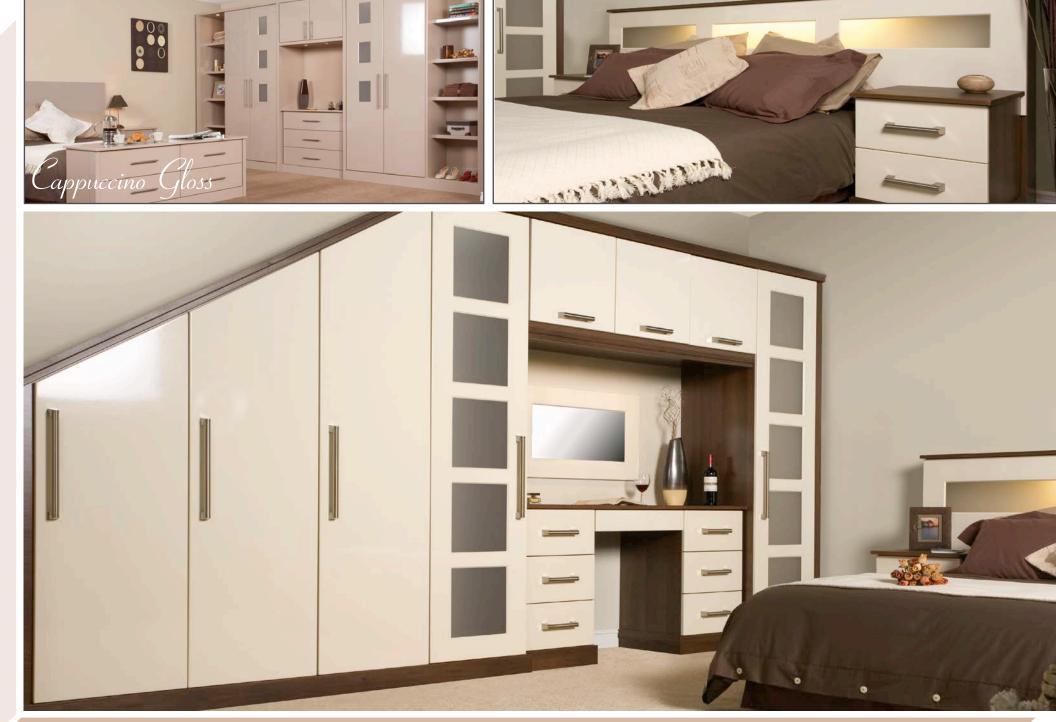

### E7919725

entral Support - Wardrobe Ra

Hanging Support - Wardrobe Rail

Wardrobe Rail 2M & 4M

Bedrooms are perhaps the most personal room in the house. We need to feel relaxed and comfortable there, and yet a bedroom can be a personal sanctuary, double as an office or a studio.

We have designed our bedrooms with this flexibility in mind. Traditional if necessary, or fashionable to taste. Many options are available to answer the need for the flexible bedroom, from pilasters to alcoves, shaped pelmets to matching headboards.

We offer a full range of frame door options and also the fashionable feature doors with frosted glass effects.

Our attention to detail is represented in the way all our bedrooms show door handles, which have been specifically selected to complement the overall design effect.