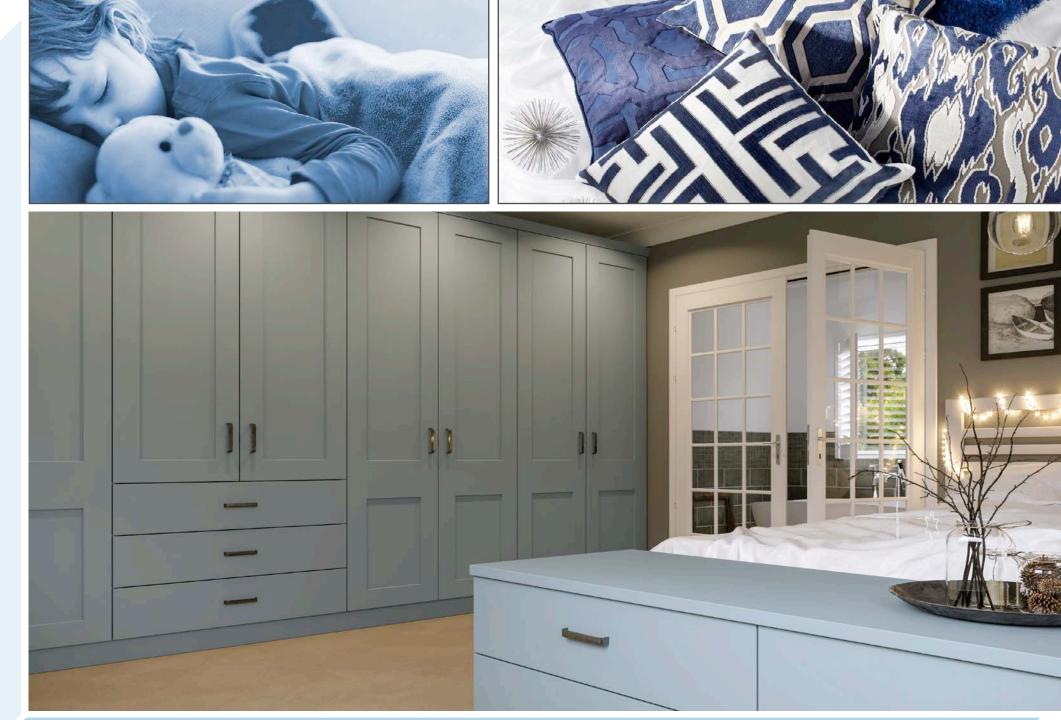

### E7919725

entral Support - Wardrobe Ra

Hanging Support - Wardrobe Rail

Wardrobe Rail 2M & 4M

Bedrooms are perhaps the most personal room in the house. We need to feel relaxed and comfortable there, and yet a bedroom can be a personal sanctuary, double as an office or a studio.

We have designed our bedrooms with this flexibility in mind. Traditional if necessary, or fashionable to taste. Many options are available to answer the need for the flexible bedroom, from pilasters to alcoves, shaped pelmets to matching headboards.

We offer a full range of frame door options and also the fashionable feature doors with frosted glass effects.

Our attention to detail is represented in the way all our bedrooms show door handles, which have been specifically selected to complement the overall design effect.