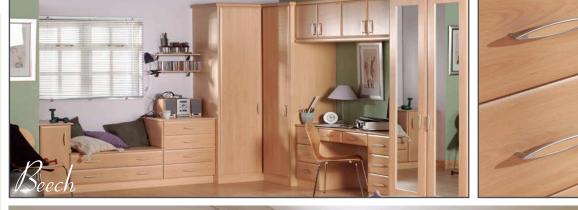

### E7919725

entral Support - Wardrobe Ra

Hanging Support - Wardrobe Rail

Wardrobe Rail 2M & 4M

Bedrooms are perhaps the most personal room in the house. We need to feel relaxed and comfortable there, and yet a bedroom can be a personal sanctuary, double as an office or a studio.

We have designed our bedrooms with this flexibility in mind. Traditional if necessary, or fashionable to taste. Many options are available to answer the need for the flexible bedroom, from pilasters to alcoves, shaped pelmets to matching headboards.

We offer a full range of frame door options and also the fashionable feature doors with frosted glass effects.

Our attention to detail is represented in the way all our bedrooms show door handles, which have been specifically selected to complement the overall design effect.