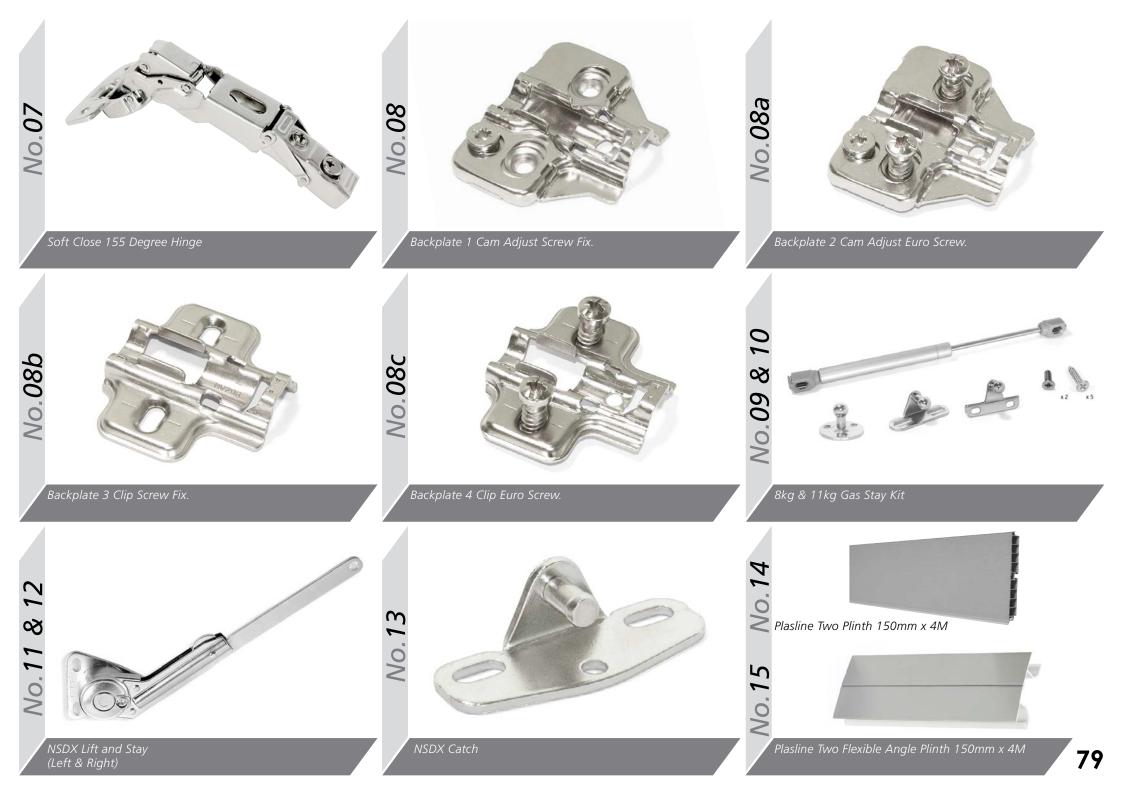

## Accessory Options

Soft Close Drawer Box Kit 1 270mm

Soft Close Drawer Box Kit 2 450mm

*lo.05a* 

*Vo.06b* 

Vantage Gallery Rails (Pair) \*two Pairs required For Double

Vantage Gallery Rail Bracket (Pair) Single Height 141mm

Vantage Gallery Rail Bracket (Pair) Double Height 204mm

Soft Close 90 Degree Hinge

### Soft Close 45 Degree Hinge

Soft Close 90 Degree Blind Corner Hinge