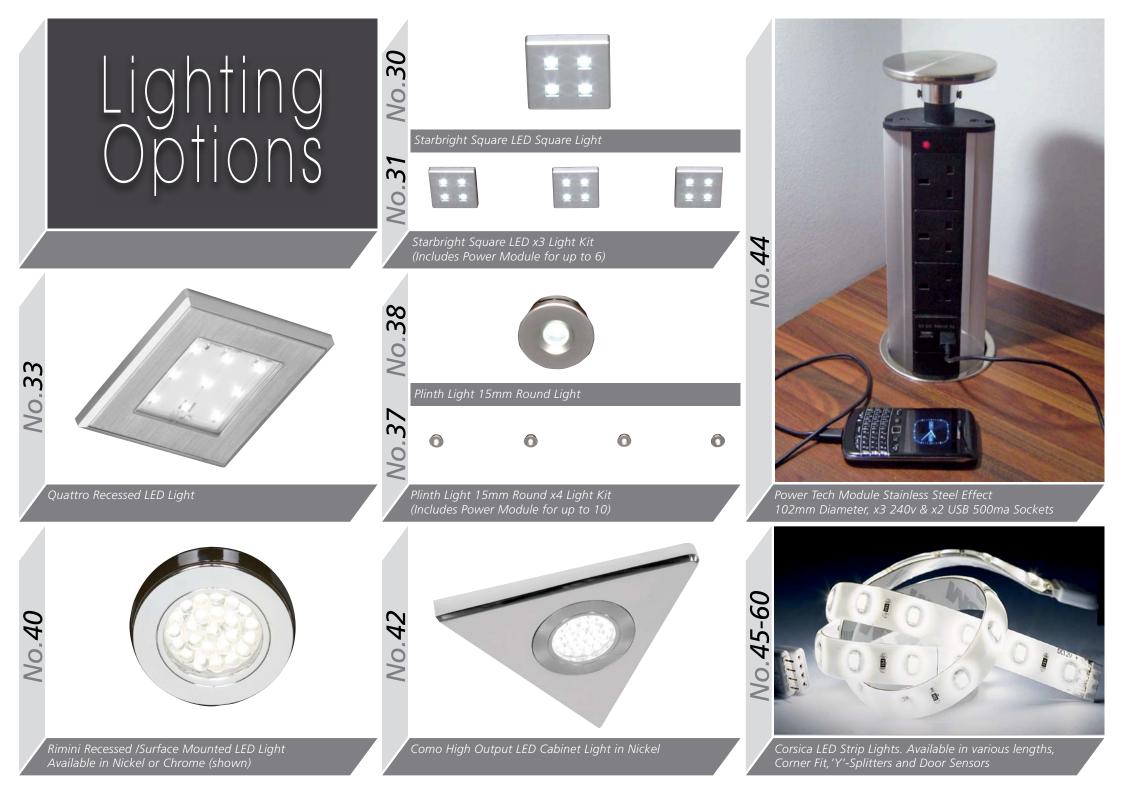

## Accessory Options

Soft Close Drawer Box Kit 1 270mm

Soft Close Drawer Box Kit 2 450mm

*lo.05a* 

*Vo.06b* 

Vantage Gallery Rails (Pair) \*two Pairs required For Double

Vantage Gallery Rail Bracket (Pair) Single Height 141mm

Vantage Gallery Rail Bracket (Pair) Double Height 204mm

Soft Close 90 Degree Hinge

### Soft Close 45 Degree Hinge

Soft Close 90 Degree Blind Corner Hinge