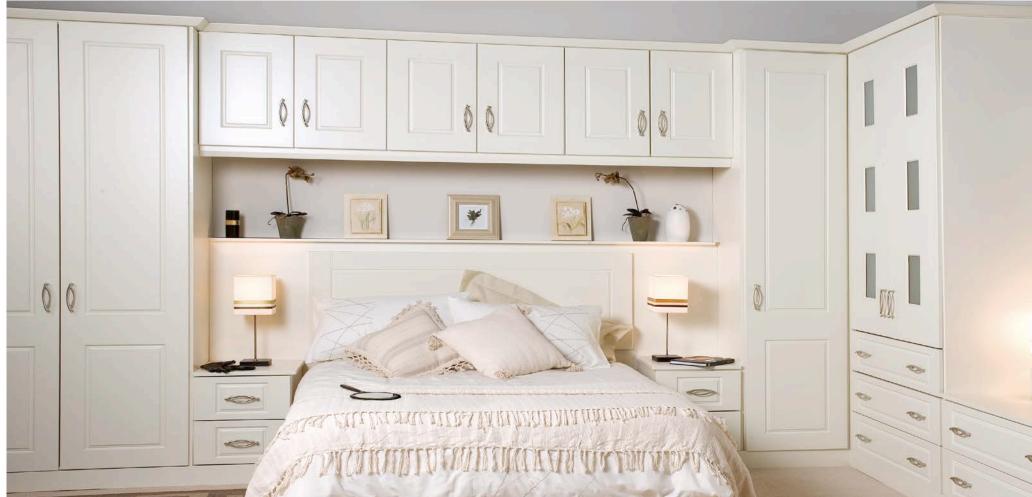

### E7919725

entral Support - Wardrobe Ra

Hanging Support - Wardrobe Rail

Wardrobe Rail 2M & 4M

Bedrooms are perhaps the most personal room in the house. We need to feel relaxed and comfortable there, and yet a bedroom can be a personal sanctuary, double as an office or a studio.

We have designed our bedrooms with this flexibility in mind. Traditional if necessary, or fashionable to taste. Many options are available to answer the need for the flexible bedroom, from pilasters to alcoves, shaped pelmets to matching headboards.

We offer a full range of frame door options and also the fashionable feature doors with frosted glass effects.

Our attention to detail is represented in the way all our bedrooms show door handles, which have been specifically selected to complement the overall design effect.