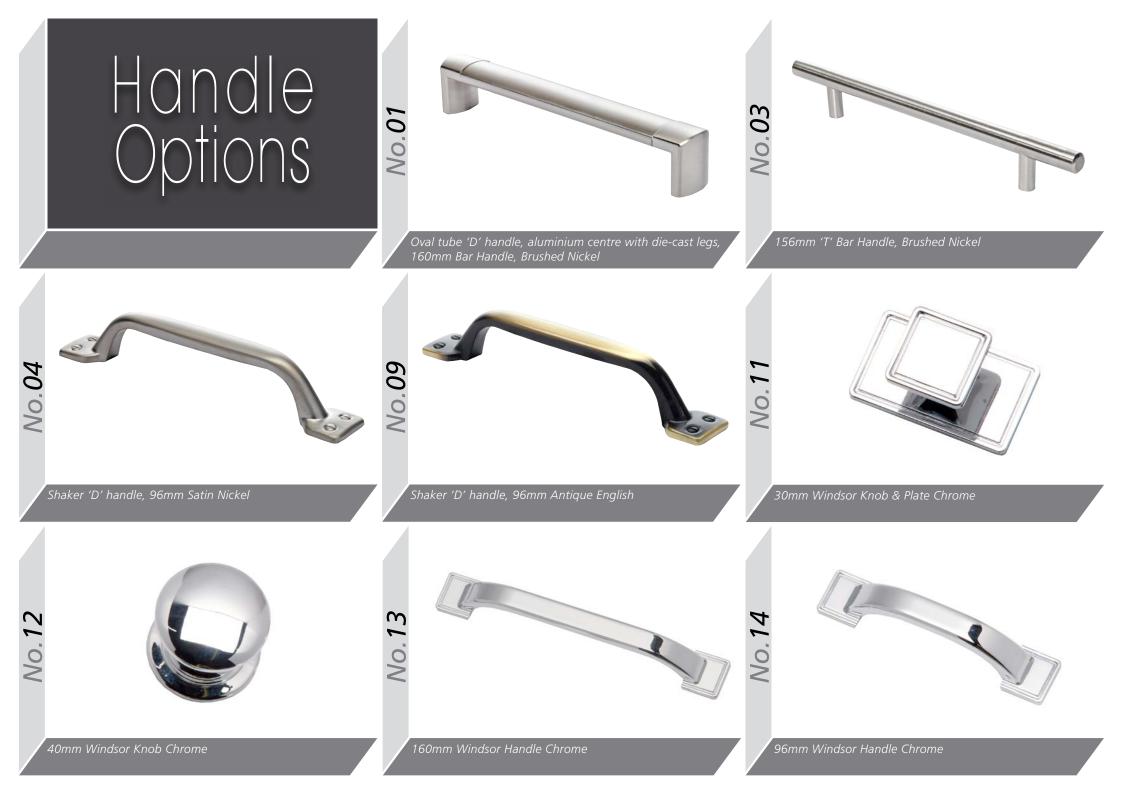

Angled doors are not available in the Odyssey range.

Matching Edge

Two Tone Edge

Odyssey Stone Grey Gloss

All Super Matt doors are supplied with Matching edges and cannot be supplied with Two Tone edges.

Roundel 'D' handle, 128mm Satin Chrome