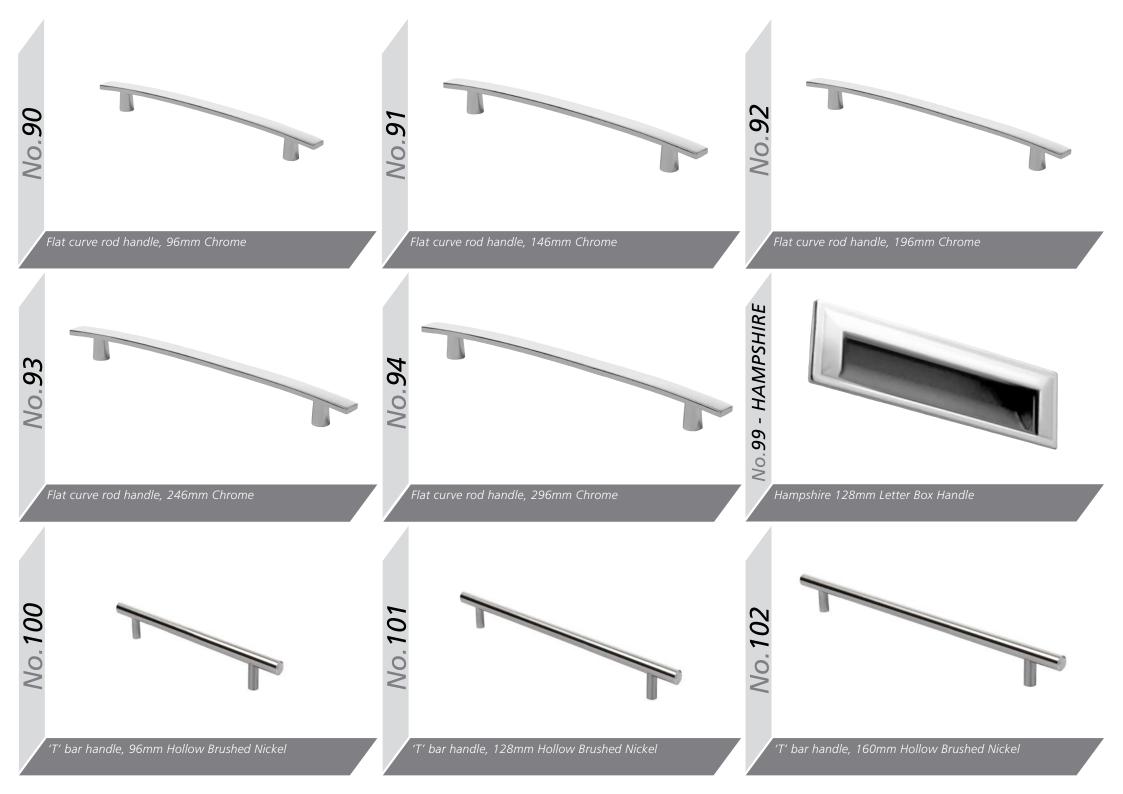

hing Edge.

### **Odyssey Edge Options**



Matching Edge



Two Tone Edge

# MTM Door Options



A





Gloss Doors Available



# MTM Door Options

MTM Door Options Key:

Angled Doors Available Gloss Doors Available



# Feature Doors

#### **Glazing Options**

AG



## MTM Odyssey Door Options High Gloss

MFC



Odyssey High Gloss colours can be individually manufactured to your specific requirements with either a Matching Edge or Two Tone Edge.

All doors have matching reverse except Mira Cosa which has a Black reverse.

Angled doors are not available in the Odyssey range.





Matching Edge

Two Tone Edge

Odyssey Stone Grey Gloss





All Super Matt doors are supplied with Matching edges and cannot be supplied with Two Tone edges.





Roundel 'D' handle, 128mm Satin Chrome

























## Accessory Options



Soft Close Drawer Box Kit 1 270mm



Soft Close Drawer Box Kit 2 450mm

*lo.05a* 

*Vo.06b* 



Vantage Gallery Rails (Pair) \*two Pairs required For Double



Vantage Gallery Rail Bracket (Pair) Single Height 141mm



Vantage Gallery Rail Bracket (Pair) Double Height 204mm



Soft Close 90 Degree Hinge



### Soft Close 45 Degree Hinge

Soft Close 90 Degree Blind Corner Hinge



# Emuca Fittings

## E7919821



Lateral Support - Wardrobe Ra

### E7919725

entral Support - Wardrobe Ra



Hanging Support - Wardrobe Rail



Wardrobe Rail 2M & 4M







Bedrooms are perhaps the most personal room in the house. We need to feel relaxed and comfortable there, and yet a bedroom can be a personal sanctuary, double as an office or a studio.

We have designed