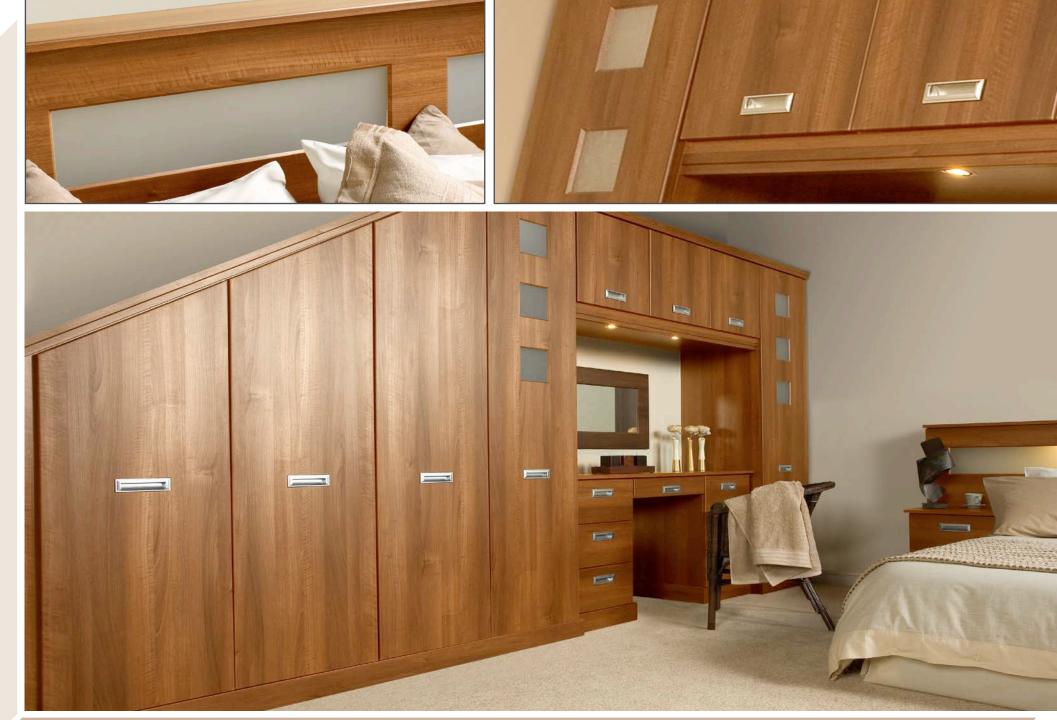

### E7919725

entral Support - Wardrobe Ra

Hanging Support - Wardrobe Rail

Wardrobe Rail 2M & 4M

Bedrooms are perhaps the most personal room in the house. We need to feel relaxed and comfortable there, and yet a bedroom can be a personal sanctuary, double as an office or a studio.

We have designed our bedrooms with this flexibility in mind. Traditional if necessary, or fashionable to taste. Many options are available to answer the need for the flexible bedroom, from pilasters to alcoves, shaped pelmets to matching headboards.

We offer a full range of frame door options and also the fashionable feature doors with frosted glass effects.

Our attention to detail is represented in the way all our bedrooms show door handles, which have been specifically selected to complement the overall design effect.