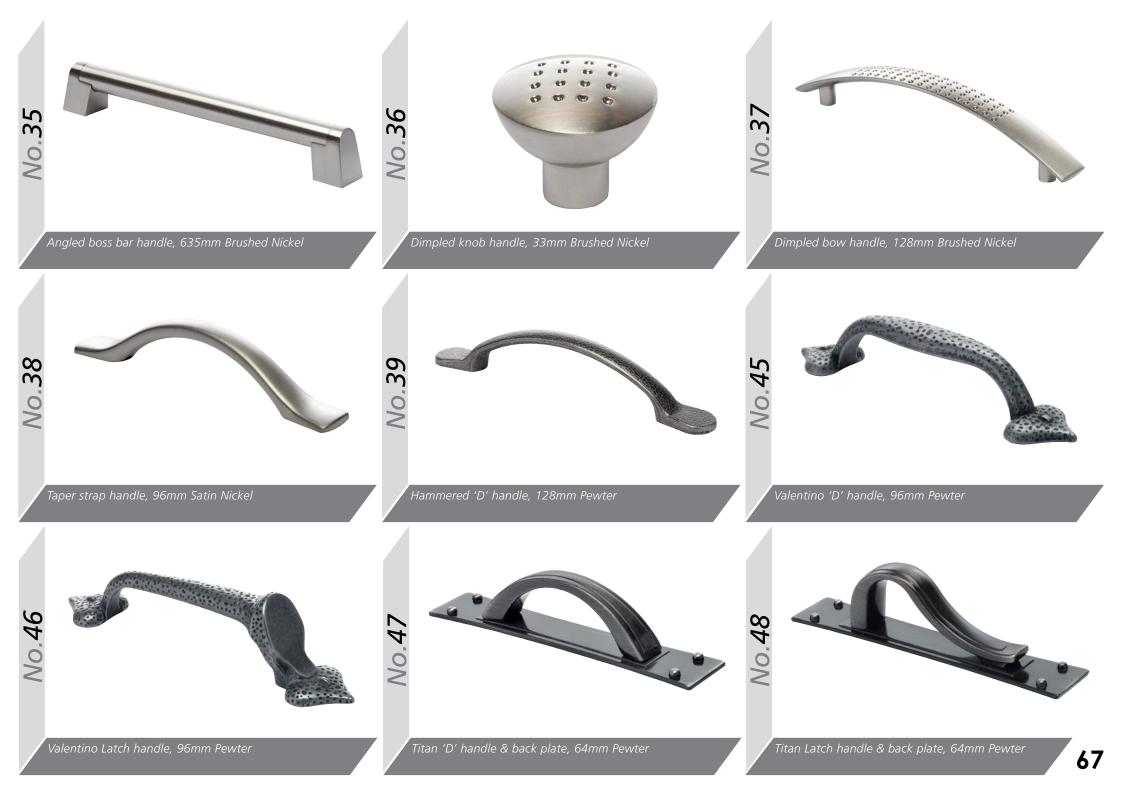

a Matching Edge.

### **Odyssey Edge Options**



Matching Edge



Two Tone Edge

# MTM Door Options



A





Gloss Doors Available



# MTM Door Options

MTM Door Options Key:

Angled Doors Available Gloss Doors Available



# Feature Doors

#### **Glazing Options**

AG



## MTM Odyssey Door Options High Gloss

MFC



Odyssey High Gloss colours can be individually manufactured to your specific requirements with either a Matching Edge or Two Tone Edge.

All doors have matching reverse except Mira Cosa which has a Black reverse.

Angled doors are not available in the Odyssey range.





Matching Edge

Two Tone Edge

Odyssey Stone Grey Gloss





All Super Matt doors are supplied with Matching edges and cannot be supplied with Two Tone edges.





Roundel 'D' handle, 128mm Satin Chrome

























## Accessory Options



Soft Close Drawer Box Kit 1 270mm



Soft Close Drawer Box Kit 2 450mm

*lo.05a* 

*Vo.06b* 



Vantage Gallery Rails (Pair) \*two Pairs required For Double



Vantage Gallery Rail Bracket (Pair) Single Height 141mm



Vantage Gallery Rail Bracket (Pair) Double Height 204mm



Soft Close 90 Degree Hinge



### Soft Close 45 Degree Hinge

Soft Close 90 Degree Blind Corner Hinge



# Emuca Fittings

## E7919821



Lateral Support - Wardrobe Ra

### E7919725

entral Support - Wardrobe Ra



Hanging Support - Wardrobe Rail



Wardrobe Rail 2M & 4M







Bedrooms are perhaps the most personal room in the house. We need to feel relaxed and comfortable there, and yet a bedroom can be a personal sanctuary, double as an office or a studio.

We have des