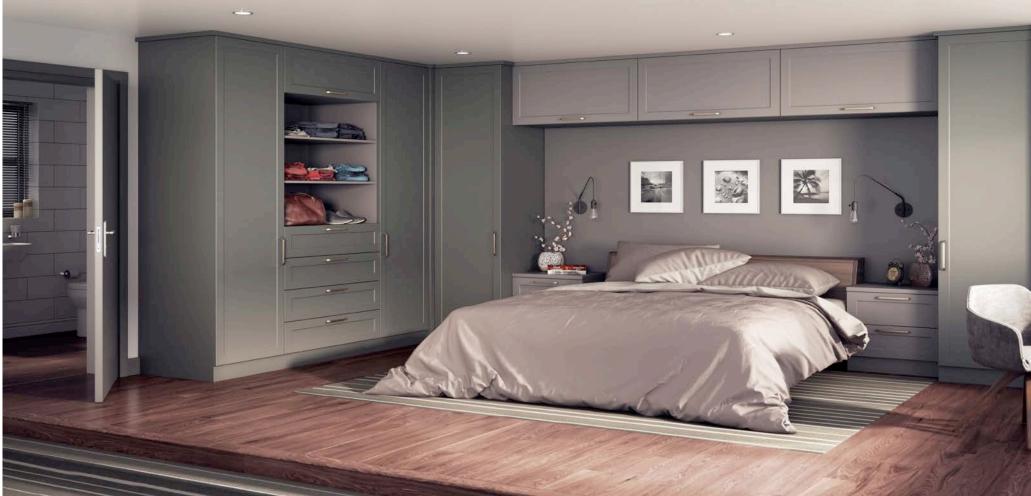

### E7919725

entral Support - Wardrobe Ra

Hanging Support - Wardrobe Rail

Wardrobe Rail 2M & 4M

Bedrooms are perhaps the most personal room in the house. We need to feel relaxed and comfortable there, and yet a bedroom can be a personal sanctuary, double as an office or a studio.

We have designed our bedrooms with this flexibility in mind. Traditional if necessary, or fashionable to taste. Many options are available to answer the need for the flexible bedroom, from pilasters to alcoves, shaped pelmets to matching headboards.

We offer a full range of frame door options and also the fashionable feature doors with frosted glass effects.

Our attention to detail is represented in the way all our bedrooms show door handles, which have been specifically selected to complement the overall design effect.