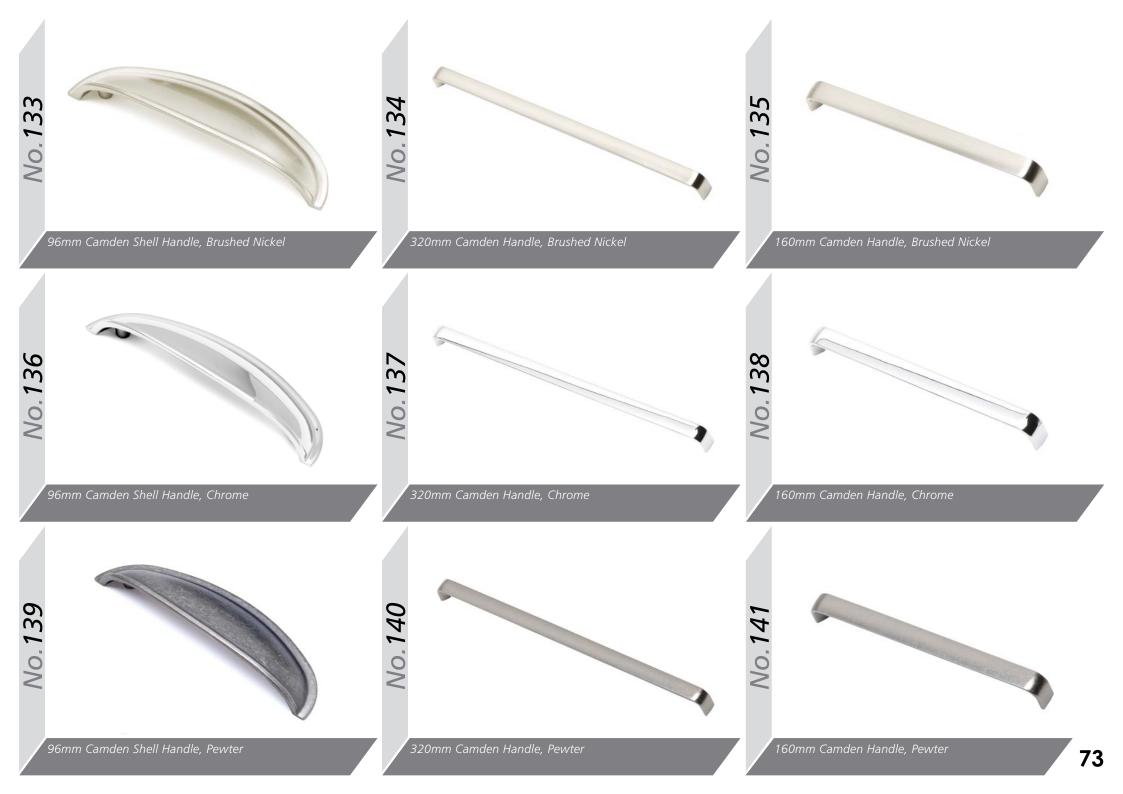

## Accessory Options

Soft Close Drawer Box Kit 1 270mm

Soft Close Drawer Box Kit 2 450mm

*lo.05a* 

*Vo.06b* 

Vantage Gallery Rails (Pair) \*two Pairs required For Double

Vantage Gallery Rail Bracket (Pair) Single Height 141mm