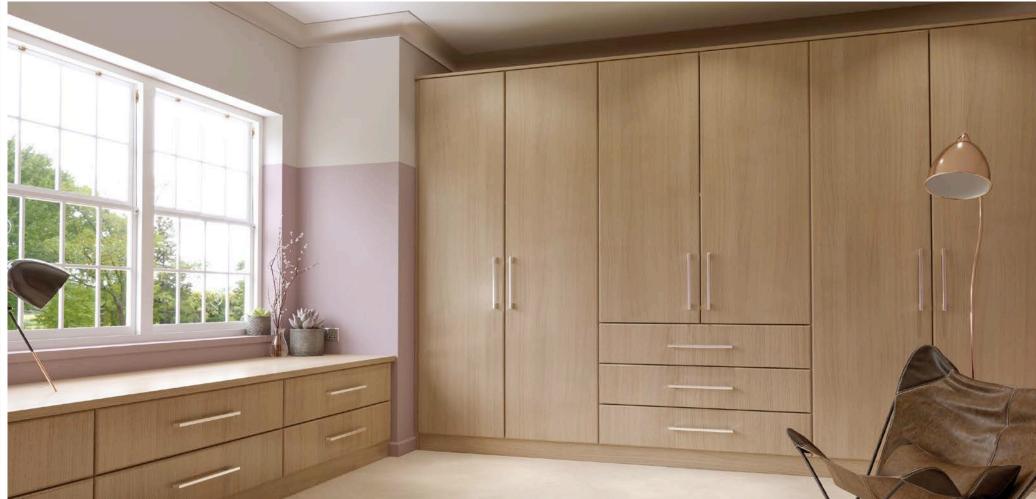

## Baltimore Navy Blue

Berkeley Super Matt Dove Grey

### E7919725

entral Support - Wardrobe Ra

Hanging Support - Wardrobe Rail

Wardrobe Rail 2M & 4M

Bedrooms are perhaps the most personal room in the house. We need to feel relaxed and comfortable there, and yet a bedroom can be a personal sanctuary, double as an office or a studio.

We have designed our bedrooms with this flexibility in mind. Traditional if necessary, or fashionable to taste. Many options are available to answer the need for the flexible bedroom, from pilasters to alcoves, shaped pelmets to matching headboards.