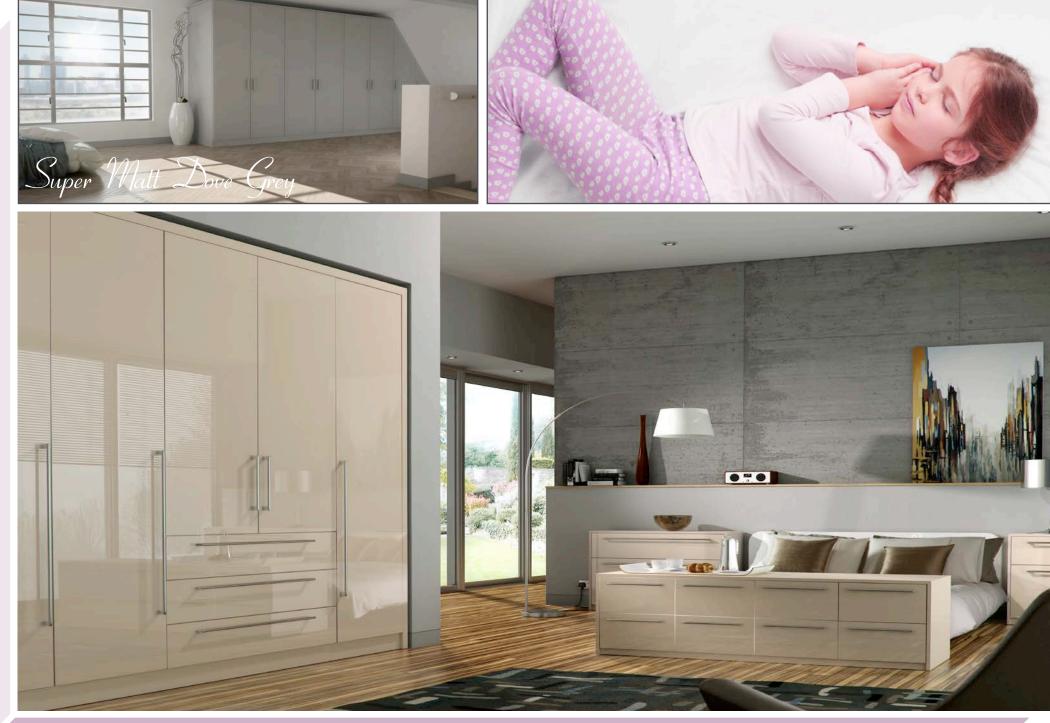

### E7919725

entral Support - Wardrobe Ra

Hanging Support - Wardrobe Rail

Wardrobe Rail 2M & 4M

Bedrooms are perhaps the most personal room in the house. We need to feel relaxed and comfortable there, and yet a bedroom can be a personal sanctuary, double as an office or a studio.

We have designed our bedrooms with this flexibility in mind. Traditional if necessary, or fashionable to taste. Many options are available to answer the need for the flexible bedroom, from pilasters to alcoves, shaped pelmets to matching headboards.

We offer a full range of frame door options and also the fashionable feature doors with frosted glass effects.

Our attention to detail is represented in the way all our bedrooms show door handles, which have been specifically selected to complement the overall design effect.