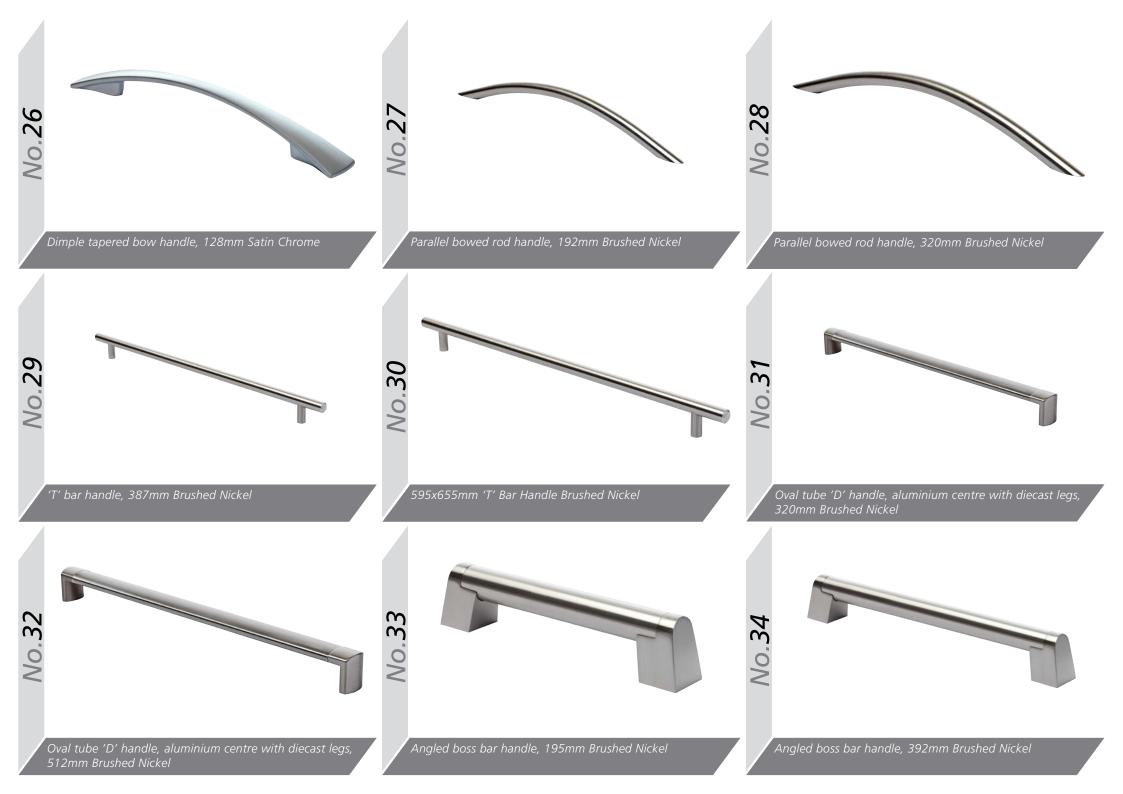

Angled doors are not available in the Odyssey range.

Matching Edge

Two Tone Edge

Odyssey Stone Grey Gloss

All Super Matt doors are supplied with Matching edges and cannot be supplied with Two Tone edges.

Roundel 'D' handle, 128mm Satin Chrome