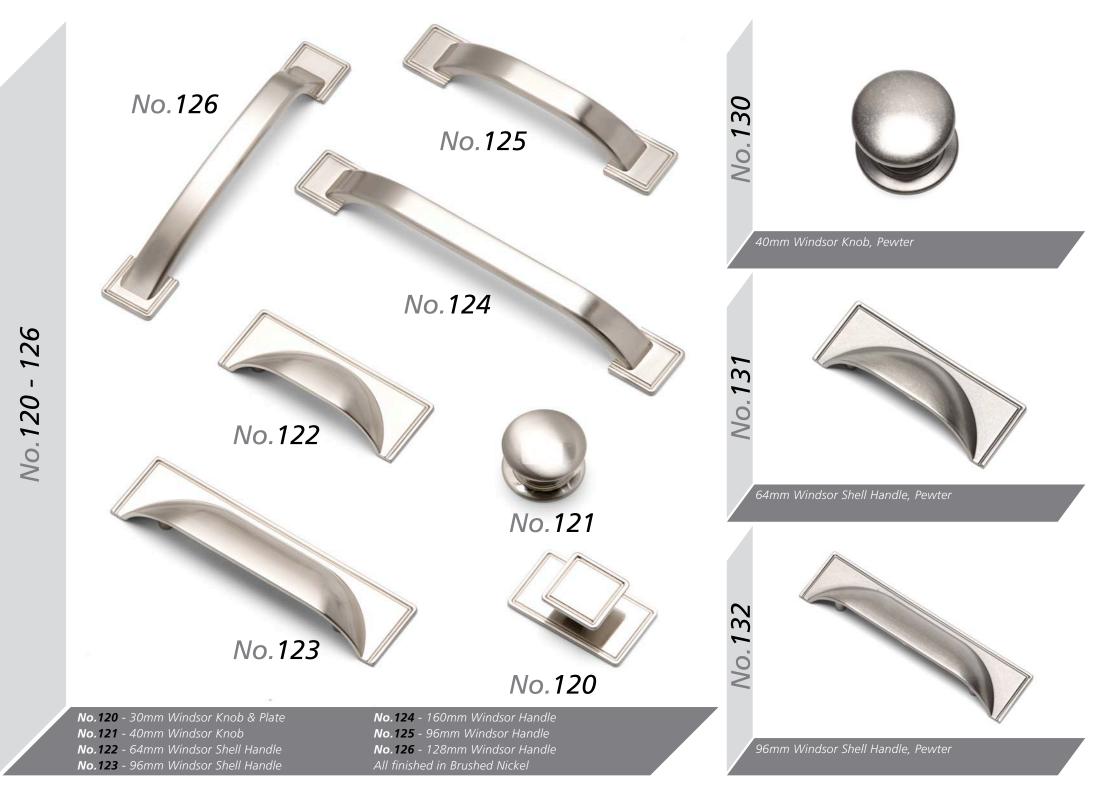

## Accessory Options

Soft Close Drawer Box Kit 1 270mm

Soft Close Drawer Box Kit 2 450mm

*lo.05a* 

*Vo.06b* 

Vantage Gallery Rails (Pair) \*two Pairs required For Double

Vantage Gallery Rail Bracket (Pair) Single Height 141mm