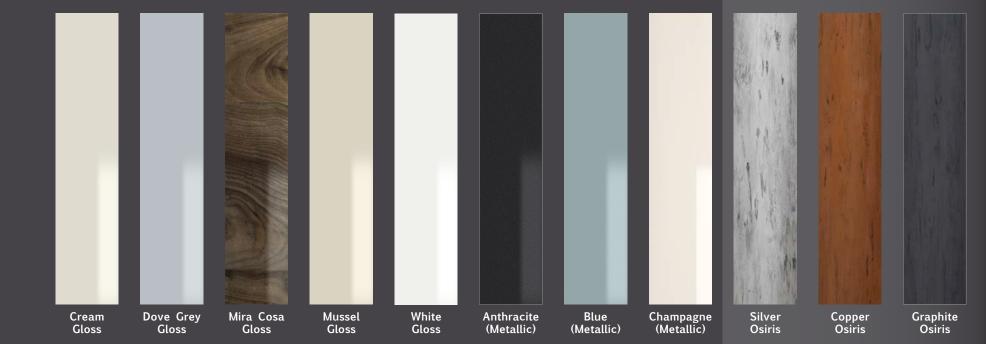

### Gloss White Alabaster Dove Grey Cream Mussel Cashmere Mira Cosa Dust Grey Graphite Grey