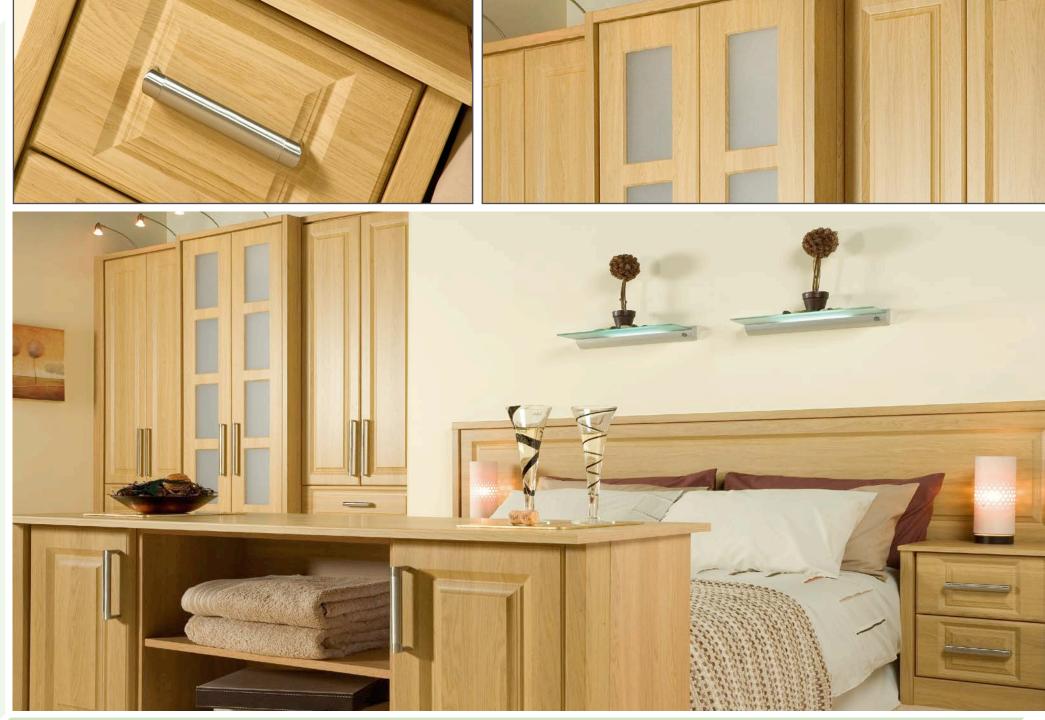

### E7919725

entral Support - Wardrobe Ra

Hanging Support - Wardrobe Rail

Wardrobe Rail 2M & 4M

Bedrooms are perhaps the most personal room in the house. We need to feel relaxed and comfortable there, and yet a bedroom can be a personal sanctuary, double as an office or a studio.

We have designed our bedrooms with this flexibility in mind. Traditional if necessary, or fashionable to taste. Many options are available to answer the need for the flexible bedroom, from pilasters to alcoves, shaped pelmets to matching headboards.

We offer a full range of frame door options and also the fashionable feature doors with frosted glass effects.

Our attention to detail is represented in the way all our bedrooms show door handles, which have been specifically selected to complement the overall design effect.