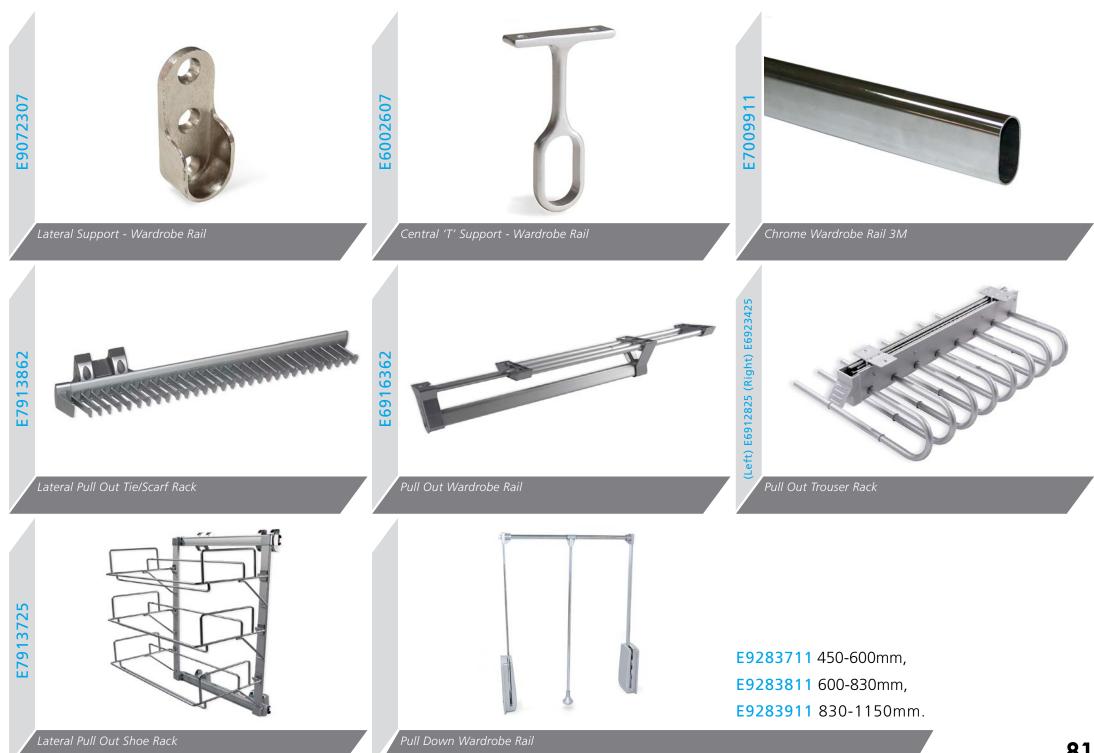

## Accessory Options

Soft Close Drawer Box Kit 1 270mm

Soft Close Drawer Box Kit 2 450mm

*lo.05a* 

*Vo.06b* 

Vantage Gallery Rails (Pair) \*two Pairs required For Double

Vantage Gallery Rail Bracket (Pair) Single Height 141mm

Vantage Gallery Rail Bracket (Pair) Double Height 204mm

Soft Close 90 Degree Hinge

### Soft Close 45 Degree Hinge

Soft Close 90 Degree Blind Corner Hinge