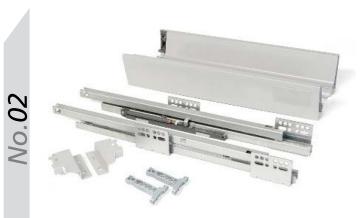

## Accessory Options

Soft Close Drawer Box Kit 1 270mm

Soft Close Drawer Box Kit 2 450mm

*lo.05a* 

*Vo.06b* 

Vantage Gallery Rails (Pair) \*two Pairs required For Double

Vantage Gallery Rail Bracket (Pair) Single Height 141mm