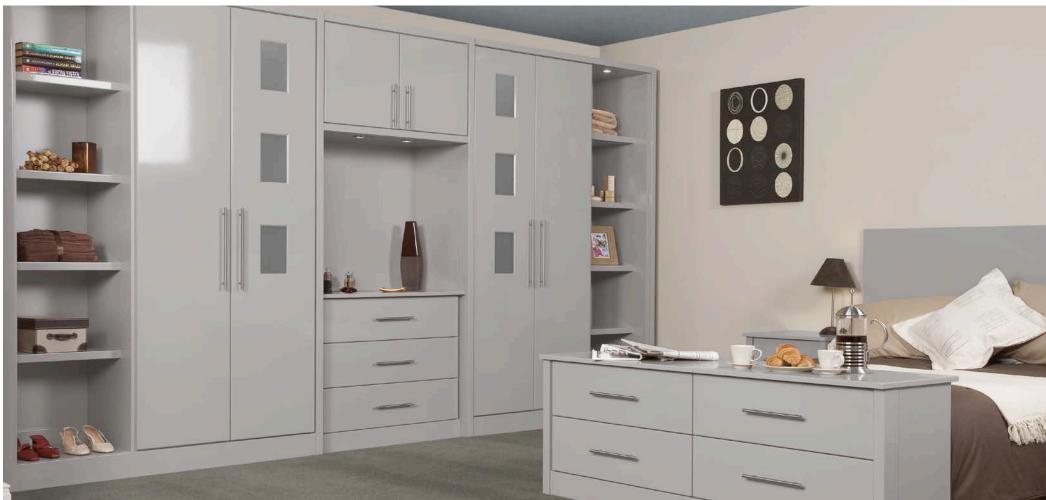

### E7919725

entral Support - Wardrobe Ra

Hanging Support - Wardrobe Rail

Wardrobe Rail 2M & 4M

Bedrooms are perhaps the most personal room in the house. We need to feel relaxed and comfortable there, and yet a bedroom can be a personal sanctuary, double as an office or a studio.

We have designed our bedrooms with this flexibility in mind. Traditional if necessary, or fashionable to taste. Many options are available to answer the need for the flexible bedroom, from pilasters to alcoves, shaped pelmets to matching headboards.

We offer a full range of frame door options and also the fashionable feature doors with frosted glass effects.

Our attention to detail is represented in the way all our bedrooms show door handles, which have been specifically selected to complement the overall design effect.