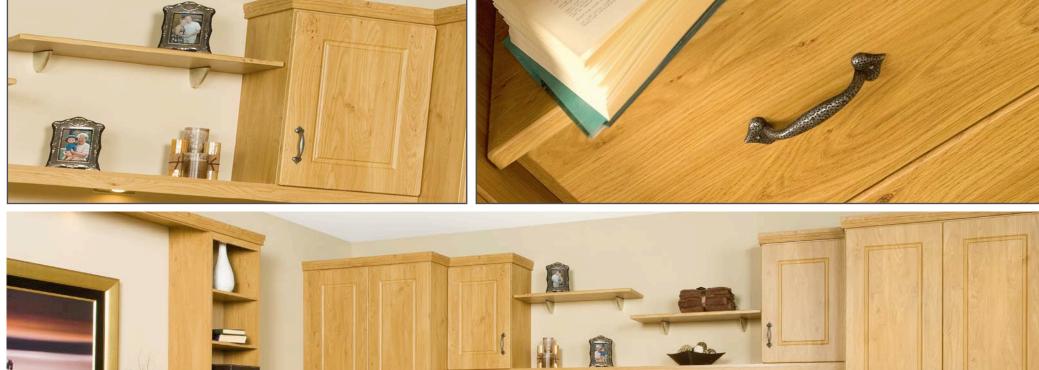

### E7919725

entral Support - Wardrobe Ra

Hanging Support - Wardrobe Rail

Wardrobe Rail 2M & 4M

Bedrooms are perhaps the most personal room in the house. We need to feel relaxed and comfortable there, and yet a bedroom can be a personal sanctuary, double as an office or a studio.

We have designed our bedrooms with this flexibility in mind. Traditional if necessary, or fashionable to taste. Many options are available to answer the need for the flexible bedroom, from pilasters to alcoves, shaped pelmets to matching headboards.

We offer a full range of frame door options and also the fashionable feature doors with frosted glass effects.

Our attention to detail is represented in the way all our bedrooms show door handles, which have been specifically selected to complement the overall design effect.