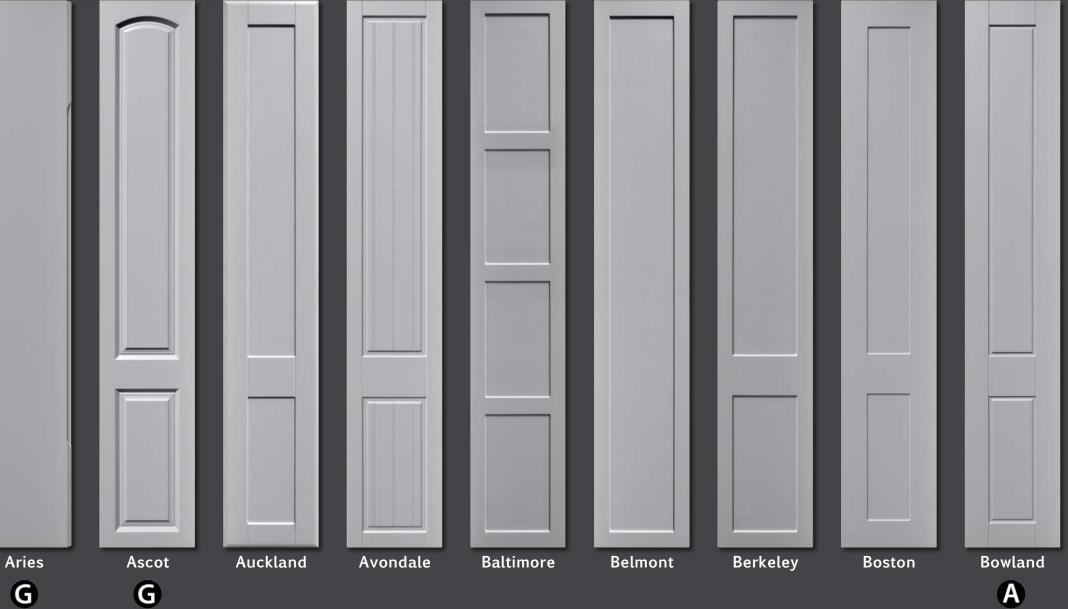

| Stock Range | Style                                     | Colour              | Page |
|-------------|-------------------------------------------|---------------------|------|
| Aries       | Gloss Vinyl Wrapped Door in -             | White & Mira Cosa   | 5    |
|             |                                           | Dakar               | 6    |
| Auro        | Vinyl Wrapped Door in - Super Matt        | Dove Grey           | 9    |
|             | Super Matt                                | Mussel              | 9    |
| Baltimore   | Shaker Vinyl Wrapped Door in -            | Dove Grey           | 11   |
|             |                                           | Navy Blue           | 12   |
| Belmont     | Shaker Vinyl Wrapped Door in -            | Dust Grey/Dove Grey | 15   |
| Berkeley    | Shaker Vinyl Wrapped Door in - Super Matt | Dove Grey           | 17   |
| Boston      | Shaker Vinyl Wrapped Door in - Super Matt | Fjord               | 19   |
| Bury        | Vinyl Wrapped Door in -                   | Canadian Maple      | 21   |
| Cashel      | Vinyl Wrapped Door in -                   | lvory               | 23   |
| Countryvale | Vinyl Wrapped Door in -                   | Lissa Oak           | 25   |
| Dover       | Vinyl Wrapped Door in -                   | Lissa Oak           | 27   |
| Euroline    | Vinyl Wrapped Door in -                   | Canadian Maple      | 29   |
| Gisburn     | Vinyl Wrapped Door in -                   | Canadian Maple      | 31   |
| Gresham     | Shaker Vinyl Wrapped Door in -            | Dove Grey           | 33   |
|             |                                           | Beech               | 33   |
| Hampshire   | Vinyl Wrapped Door in -                   | Walnut              | 35   |

| HopionVinyl Wrapped Door in -Sonoma OakBeechBeechLumiCreamGloss Vinyl Wrapped Door in -CappuccinoDove GreyDove GreyShaker Vinyl Wrapped Door in -DakarOxfoorGloss Vinyl Wrapped Door in -OxfoorVinyl Wrapped Door in -Vinyl Wrapped Door in -KonyVinyl Wrapped Door in -Dakar AshSolisioutyShaker Vinyl Wrapped Door in -Vinyl Wrapped Door in -Dakar AshSolisioutyShaker Vinyl Wrapped Door in -Vinyl Wrapped Door in -Pipy OakGloss Laser Edged Door in -WhiteStone GreyStone GreyMira CosaStone Second                                                                                                                                                                                                                                                                                                                                                                                                                                                                                                                                                                                                                                                                                                                                                                                                                                                                                                                                                                                                                                                                                                                                                                                                                                                                                                                                                                                                                                                                                                                                                                                                                                                                                                                                                                                                                                                                                                                                                                                                                                                                                                                                                                                                                                                                                                                                                                                                                                                                                                                               | Stock Range     | Style                          | Colour                |
|-----------------------------------------------------------------------------------------------------------------------------------------------------------------------------------------------------------------------------------------------------------------------------------------------------------------------------------------------------------------------------------------------------------------------------------------------------------------------------------------------------------------------------------------------------------------------------------------------------------------------------------------------------------------------------------------------------------------------------------------------------------------------------------------------------------------------------------------------------------------------------------------------------------------------------------------------------------------------------------------------------------------------------------------------------------------------------------------------------------------------------------------------------------------------------------------------------------------------------------------------------------------------------------------------------------------------------------------------------------------------------------------------------------------------------------------------------------------------------------------------------------------------------------------------------------------------------------------------------------------------------------------------------------------------------------------------------------------------------------------------------------------------------------------------------------------------------------------------------------------------------------------------------------------------------------------------------------------------------------------------------------------------------------------------------------------------------------------------------------------------------------------------------------------------------------------------------------------------------------------------------------------------------------------------------------------------------------------------------------------------------------------------------------------------------------------------------------------------------------------------------------------------------------------------------------------------------------------------------------------------------------------------------------------------------------------------------------------------------------------------------------------------------------------------------------------------------------------------------------------------------------------------------------------------------------------------------------------------------------------------------------------------------------------|-----------------|--------------------------------|-----------------------|
| LumiGloss Vinyl Wrapped Door in -CreamCappuccinoDove GreyMilonShaker Vinyl Wrapped Door in -DakarOtionGloss Vinyl Wrapped Door in -Concrete (Light/Dark)Vinyl Wrapped Door in -NoryVinyl Wrapped Door in -VanillaSolisouryShaker Vinyl Wrapped Door in -Dakar AshVinyl Wrapped Door in -Dakar AshSolisouryShaker Vinyl Wrapped Door in -Pippy OakKast Shaker Vinyl Wrapped Door in -Dakar AshSolisouryGloss Laser Edged Door in -WhiteStone CreyStone Crey                                                                                                                                                                                                                                                                                                                                                                                                                                                                                                                                                                                                                                                                                                                                                                                                                                                                                                                                                                                                                                                                                                                                                                                                                                                                                                                                                                                                                                                                                                                                                                                                                                                                                                                                                                                                                                                                                                                                                                                                                                                                                                                                                                                                                                                                                                                                                                                                                                                                                                                                                                              | Hapton          | Vinyl Wrapped Door in -        | Sonoma Oak            |
| Cappuccino<br>Dove Grey<br>Micro<br>Ociono<br>Ociono<br>Ociono<br>Ociono<br>Ociono<br>Ociono<br>Ociono<br>Ociono<br>Ociono<br>Ociono<br>Ociono<br>Ociono<br>Ociono<br>Ociono<br>Ociono<br>Ociono<br>Ociono<br>Ociono<br>Ociono<br>Ociono<br>Ociono<br>Ociono<br>Ociono<br>Ociono<br>Ociono<br>Ociono<br>Ociono<br>Ociono<br>Ociono<br>Ociono<br>Ociono<br>Ociono<br>Ociono<br>Ociono<br>Ociono<br>Ociono<br>Ociono<br>Ociono<br>Ociono<br>Ociono<br>Ociono<br>Ociono<br>Ociono<br>Ociono<br>Ociono<br>Ociono<br>Ociono<br>Ociono<br>Ociono<br>Ociono<br>Ociono<br>Ociono<br>Ociono<br>Ociono<br>Ociono<br>Ociono<br>Ociono<br>Ociono<br>Ociono<br>Ociono<br>Ociono<br>Ociono<br>Ociono<br>Ociono<br>Ociono<br>Ociono<br>Ociono<br>Ociono<br>Ociono<br>Ociono<br>Ociono<br>Ociono<br>Ociono<br>Ociono<br>Ociono<br>Ociono<br>Ociono<br>Ociono<br>Ociono<br>Ociono<br>Ociono<br>Ociono<br>Ociono<br>Ociono<br>Ociono<br>Ociono<br>Ociono<br>Ociono<br>Ociono<br>Ociono<br>Ociono<br>Ociono<br>Ociono<br>Ociono<br>Ociono<br>Ociono<br>Ociono<br>Ociono<br>Ociono<br>Ociono<br>Ociono<br>Ociono<br>Ociono<br>Ociono<br>Ociono<br>Ociono<br>Ociono<br>Ociono<br>Ociono<br>Ociono<br>Ociono<br>Ociono<br>Ociono<br>Ociono<br>Ociono<br>Ociono<br>Ociono<br>Ociono<br>Ociono<br>Ociono<br>Ociono<br>Ociono<br>Ociono<br>Ociono<br>Ociono<br>Ociono<br>Ociono<br>Ociono<br>Ociono<br>Ociono<br>Ociono<br>Ociono<br>Ociono<br>Ociono<br>Ociono<br>Ociono<br>Ociono<br>Ociono<br>Ociono<br>Ociono<br>Ociono<br>Ociono<br>Ociono<br>Ociono<br>Ociono<br>Ociono<br>Ociono<br>Ociono<br>Ociono<br>Ociono<br>Ociono<br>Ociono<br>Ociono<br>Ociono<br>Ociono<br>Ociono<br>Ociono<br>Ociono<br>Ociono<br>Ociono<br>Ociono<br>Ociono<br>Ociono<br>Ociono<br>Ociono<br>Ociono<br>Ociono<br>Ociono<br>Ociono<br>Ociono<br>Ociono<br>Ociono<br>Ociono<br>Ociono<br>Ociono<br>Ociono<br>Ociono<br>Ociono<br>Ociono<br>Ociono<br>Ociono<br>Ociono<br>Ociono<br>Ociono<br>Ociono<br>Ociono<br>Ociono<br>Ociono<br>Ociono<br>Ociono<br>Ociono<br>Ociono<br>Ociono<br>Ociono<br>Ociono<br>Ociono<br>Ociono<br>Ociono<br>Ociono<br>Ociono<br>Ociono<br>Ociono<br>Ociono<br>Ociono<br>Ociono<br>Ociono<br>Ociono<br>Ociono<br>Ociono<br>Ociono<br>Ociono<br>Ociono<br>Ociono<br>Ociono<br>Ociono<br>Ociono<br>Ociono<br>Ociono<br>Ociono<br>Ociono<br>Ociono<br>Ociono<br>Ociono<br>Ociono<br>Ociono<br>Ociono<br>Ociono<br>Ociono<br>Ociono<br>Ociono<br>Ociono<br>Ociono<br>Ociono<br>Ociono<br>Ociono<br>Ociono<br>Ociono<br>Ociono<br>Ociono<br>Ociono<br>Ociono<br>Ociono<br>Ociono<br>Ociono<br>Ociono<br>Ociono<br>Ociono<br>Ociono<br>Ociono<br>Ociono<br>Ociono<br>Ociono<br>Ociono<br>Ociono<br>Ociono<br>Ociono<br>Ociono<br>Ociono<br>Ociono<br>Ociono<br>Ociono<br>Ociono<br>Ociono<br>Ociono<br>Ociono<br>Ociono<br>Ociono<br>Ociono<br>Ociono<br>Ociono<br>Ociono<br>Ociono<br>Ociono<br>Ociono<br>Ociono<br>Ociono<br>Ociono<br>Ociono<br>Ociono<br>Ociono<br>Ociono<br>Ociono<br>Ociono<br>Ociono<br>Ociono<br>Ociono<br>Ociono<br>Ociono<br>Oci |                 |                                | Beech                 |
| Nilon   Shaker Vinyl Wrapped Door in -   Dakar     Otion   Gloss Vinyl Wrapped Door in -   Concrete (Light/Dark)     Oxford   Vinyl Wrapped Door in -   Ivony     Solisbury   Shaker Vinyl Wrapped Door in -   Dakar Ash     Solisbury   Shaker Vinyl Wrapped Door in -   Dakar Ash     Solisbury   Shaker Vinyl Wrapped Door in -   Pippy Oak     Solisbury   Gloss Laser Edged Door in -   White     Stone Grey   Stone Grey   Stone Grey                                                                                                                                                                                                                                                                                                                                                                                                                                                                                                                                                                                                                                                                                                                                                                                                                                                                                                                                                                                                                                                                                                                                                                                                                                                                                                                                                                                                                                                                                                                                                                                                                                                                                                                                                                                                                                                                                                                                                                                                                                                                                                                                                                                                                                                                                                                                                                                                                                                                                                                                                                                             | Lumi            | Gloss Vinyl Wrapped Door in -  | Cream                 |
| Million   Shaker Vinyl Wrapped Door in -   Dakar     Otion   Gloss Vinyl Wrapped Door in -   Concrete (Light/Dark)     Vinyl Wrapped Door in -   Ivory     Vanilla   Dakar Ash     Solisboury   Vinyl Wrapped Door in -   Dakar Ash     Vinyl Wrapped Door in -   Pippy Oak     Odorseev   Gloss Laser Edged Door in -   White     Store Grey   Store Grey                                                                                                                                                                                                                                                                                                                                                                                                                                                                                                                                                                                                                                                                                                                                                                                                                                                                                                                                                                                                                                                                                                                                                                                                                                                                                                                                                                                                                                                                                                                                                                                                                                                                                                                                                                                                                                                                                                                                                                                                                                                                                                                                                                                                                                                                                                                                                                                                                                                                                                                                                                                                                                                                              |                 |                                | Cappuccino            |
| Otion<br>OxioodGloss Vinyl Wrapped Door in -Concrete (Light/Dark)Vinyl Wrapped Door in -IvoryVanillaSolisbury<br>Wesipori<br>OdysseyShaker Vinyl Wrapped Door in -Dakar AshVinyl Wrapped Door in -Pippy OakGloss Laser Edged Door in -WhiteStone Grey                                                                                                                                                                                                                                                                                                                                                                                                                                                                                                                                                                                                                                                                                                                                                                                                                                                                                                                                                                                                                                                                                                                                                                                                                                                                                                                                                                                                                                                                                                                                                                                                                                                                                                                                                                                                                                                                                                                                                                                                                                                                                                                                                                                                                                                                                                                                                                                                                                                                                                                                                                                                                                                                                                                                                                                   |                 |                                | Dove Grey             |
| OxfordVinyl Wrapped Door in -IvoryVanillaSolisbury<br>Wesipori<br>OdysseyShaker Vinyl Wrapped Door in -Dakar AshVinyl Wrapped Door in -Pippy OakGloss Laser Edged Door in -WhiteStone Grey                                                                                                                                                                                                                                                                                                                                                                                                                                                                                                                                                                                                                                                                                                                                                                                                                                                                                                                                                                                                                                                                                                                                                                                                                                                                                                                                                                                                                                                                                                                                                                                                                                                                                                                                                                                                                                                                                                                                                                                                                                                                                                                                                                                                                                                                                                                                                                                                                                                                                                                                                                                                                                                                                                                                                                                                                                              | Milan           | Shaker Vinyl Wrapped Door in - | Dakar                 |
| Solisbury   Shaker Vinyl Wrapped Door in -   Dakar Ash     Westport   Vinyl Wrapped Door in -   Pippy Oak     Oocyssey   Gloss Laser Edged Door in -   White     Stone Grey   Stone Grey                                                                                                                                                                                                                                                                                                                                                                                                                                                                                                                                                                                                                                                                                                                                                                                                                                                                                                                                                                                                                                                                                                                                                                                                                                                                                                                                                                                                                                                                                                                                                                                                                                                                                                                                                                                                                                                                                                                                                                                                                                                                                                                                                                                                                                                                                                                                                                                                                                                                                                                                                                                                                                                                                                                                                                                                                                                | Orion<br>Oxford | Gloss Vinyl Wrapped Door in -  | Concrete (Light/Dark) |
| Solisbury<br>Westport<br>OdysseyShaker Vinyl Wrapped Door in -<br>Vinyl Wrapped Door in -Dakar Ash<br>Pippy OakGloss Laser Edged Door in -WhiteStone Grey                                                                                                                                                                                                                                                                                                                                                                                                                                                                                                                                                                                                                                                                                                                                                                                                                                                                                                                                                                                                                                                                                                                                                                                                                                                                                                                                                                                                                                                                                                                                                                                                                                                                                                                                                                                                                                                                                                                                                                                                                                                                                                                                                                                                                                                                                                                                                                                                                                                                                                                                                                                                                                                                                                                                                                                                                                                                               |                 | Vinyl Wrapped Door in -        | lvory                 |
| Westport   Vinyl Wrapped Door in -   Pippy Oak     Odyssey   Gloss Laser Edged Door in -   White     Stone Grey                                                                                                                                                                                                                                                                                                                                                                                                                                                                                                                                                                                                                                                                                                                                                                                                                                                                                                                                                                                                                                                                                                                                                                                                                                                                                                                                                                                                                                                                                                                                                                                                                                                                                                                                                                                                                                                                                                                                                                                                                                                                                                                                                                                                                                                                                                                                                                                                                                                                                                                                                                                                                                                                                                                                                                                                                                                                                                                         |                 |                                | Vanilla               |
| Oclyssey Gloss Laser Edged Door in - White   Stone Grey                                                                                                                                                                                                                                                                                                                                                                                                                                                                                                                                                                                                                                                                                                                                                                                                                                                                                                                                                                                                                                                                                                                                                                                                                                                                                                                                                                                                                                                                                                                                                                                                                                                                                                                                                                                                                                                                                                                                                                                                                                                                                                                                                                                                                                                                                                                                                                                                                                                                                                                                                                                                                                                                                                                                                                                                                                                                                                                                                                                 | Salisbury       | Shaker Vinyl Wrapped Door in - | Dakar Ash             |
| Stone Grey                                                                                                                                                                                                                                                                                                                                                                                                                                                                                                                                                                                                                                                                                                                                                                                                                                                                                                                                                                                                                                                                                                                                                                                                                                                                                                                                                                                                                                                                                                                                                                                                                                                                                                                                                                                                                                                                                                                                                                                                                                                                                                                                                                                                                                                                                                                                                                                                                                                                                                                                                                                                                                                                                                                                                                                                                                                                                                                                                                                                                              | Westport        | Vinyl Wrapped Door in -        | Pippy Oak             |
|                                                                                                                                                                                                                                                                                                                                                                                                                                                                                                                                                                                                                                                                                                                                                                                                                                                                                                                                                                                                                                                                                                                                                                                                                                                                                                                                                                                                                                                                                                                                                                                                                                                                                                                                                                                                                                                                                                                                                                                                                                                                                                                                                                                                                                                                                                                                                                                                                                                                                                                                                                                                                                                                                                                                                                                                                                                                                                                                                                                                                                         | Odyssey         | Gloss Laser Edged Door in -    | White                 |
| Mira Cosa                                                                                                                                                                                                                                                                                                                                                                                                                                                                                                                                                                                                                                                                                                                                                                                                                                                                                                                                                                                                                                                                                                                                                                                                                                                                                                                                                                                                                                                                                                                                                                                                                                                                                                                                                                                                                                                                                                                                                                                                                                                                                                                                                                                                                                                                                                                                                                                                                                                                                                                                                                                                                                                                                                                                                                                                                                                                                                                                                                                                                               |                 |                                | Stone Grey            |
|                                                                                                                                                                                                                                                                                                                                                                                                                                                                                                                                                                                                                                                                                                                                                                                                                                                                                                                                                                                                                                                                                                                                                                                                                                                                                                                                                                                                                                                                                                                                                                                                                                                                                                                                                                                                                                                                                                                                                                                                                                                                                                                                                                                                                                                                                                                                                                                                                                                                                                                                                                                                                                                                                                                                                                                                                                                                                                                                                                                                                                         |                 |                                | Mira Cosa             |
| Cream                                                                                                                                                                                                                                                                                                                                                                                                                                                                                                                                                                                                                                                                                                                                                                                                                                                                                                                                                                                                                                                                                                                                                                                                                                                                                                                                                                                                                                                                                                                                                                                                                                                                                                                                                                                                                                                                                                                                                                                                                                                                                                                                                                                                                                                                                                                                                                                                                                                                                                                                                                                                                                                                                                                                                                                                                                                                                                                                                                                                                                   |                 |                                | Cream                 |