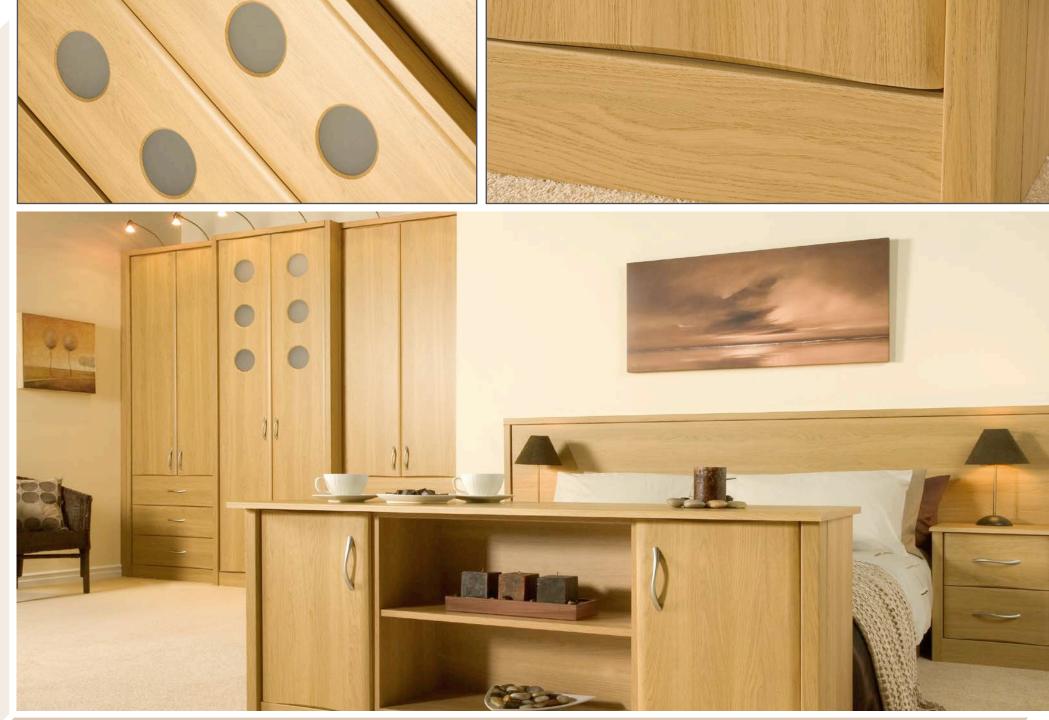

| Stock Range | Style                                     | Colour              | Page |
|-------------|-------------------------------------------|---------------------|------|
| Aries       | Gloss Vinyl Wrapped Door in -             | White & Mira Cosa   | 5    |
|             |                                           | Dakar               | 6    |
| Auro        | Vinyl Wrapped Door in - Super Matt        | Dove Grey           | 9    |
|             | Super Matt                                | Mussel              | 9    |
| Baltimore   | Shaker Vinyl Wrapped Door in -            | Dove Grey           | 11   |
|             |                                           | Navy Blue           | 12   |
| Belmont     | Shaker Vinyl Wrapped Door in -            | Dust Grey/Dove Grey | 15   |
| Berkeley    | Shaker Vinyl Wrapped Door in - Super Matt | Dove Grey           | 17   |
| Boston      | Shaker Vinyl Wrapped Door in - Super Matt | Fjord               | 19   |
| Bury        | Vinyl Wrapped Door in -                   | Canadian Maple      | 21   |
| Cashel      | Vinyl Wrapped Door in -                   | lvory               | 23   |
| Countryvale | Vinyl Wrapped Door in -                   | Lissa Oak           | 25   |
| Dover       | Vinyl Wrapped Door in -                   | Lissa Oak           | 27   |
| Euroline    | Vinyl Wrapped Door in -                   | Canadian Maple      | 29   |
| Gisburn     | Vinyl Wrapped Door in -                   | Canadian Maple      | 31   |
| Gresham     | Shaker Vinyl Wrapped Door in -            | Dove Grey           | 33   |
|             |                                           | Beech               | 33   |
| Hampshire   | Vinyl Wrapped Door in -                   | Walnut              | 35   |