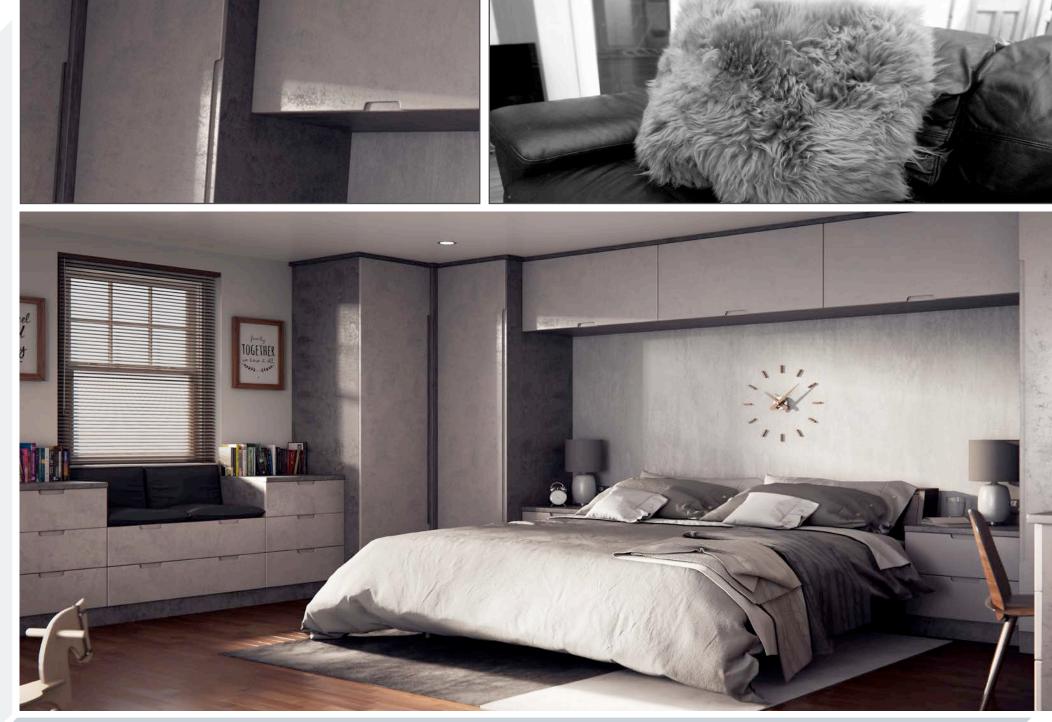

### E7919725

entral Support - Wardrobe Ra

Hanging Support - Wardrobe Rail

Wardrobe Rail 2M & 4M

Bedrooms are perhaps the most personal room in the house. We need to feel relaxed and comfortable there, and yet a bedroom can be a personal sanctuary, double as an office or a studio.

We have designed our bedrooms with this flexibility in mind. Traditional if necessary, or fashionable to taste. Many options are available to answer the need for the flexible bedroom, from pilasters to alcoves, shaped pelmets to matching headboards.

We offer a full range of frame door options and also the fashionable feature doors with frosted glass effects.

Our attention to detail is represented in the way all our bedrooms show door handles, which have been specifically selected to complement the overall design effect.