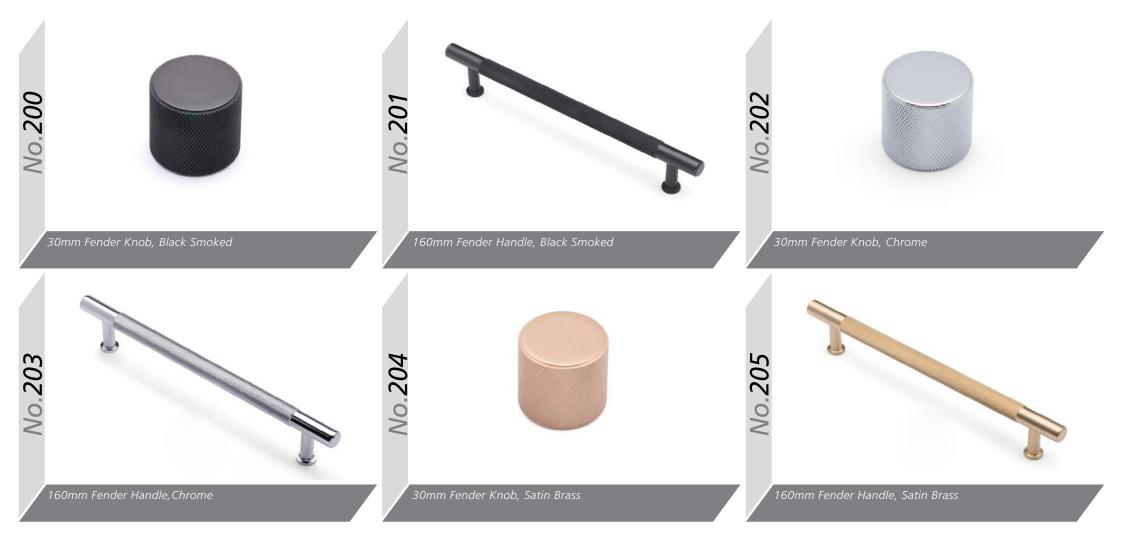

Angled doors are not available in the Odyssey range.

Matching Edge

Two Tone Edge

Odyssey Stone Grey Gloss

All Super Matt doors are supplied with Matching edges and cannot be supplied with Two Tone edges.

Roundel 'D' handle, 128mm Satin Chrome