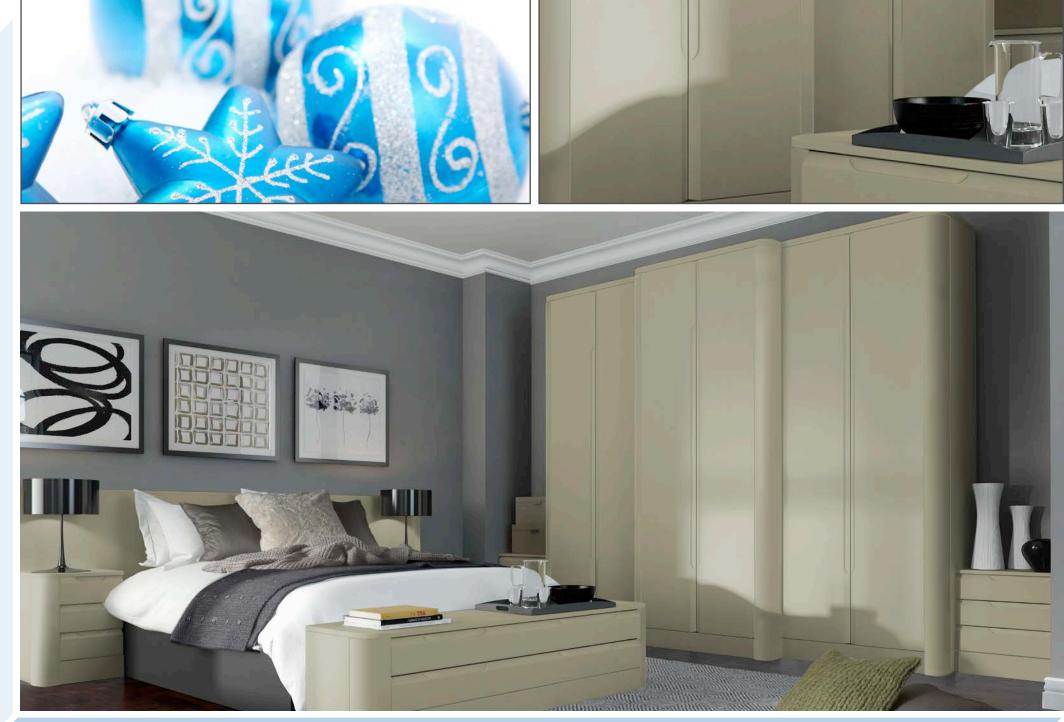

### Ash Embossed Woodgrain White lvory Cashmere Dove Grey Dakar Mussel Dust Grey

Stone Grey

| •              |
|----------------|
|                |
| Maple Canadian |
|                |
| Beech          |
| 11111/2= 12.   |
| Lissa Oak      |
| ala            |
| Sonoma Oak     |
|                |
| Pippy Oak      |
|                |