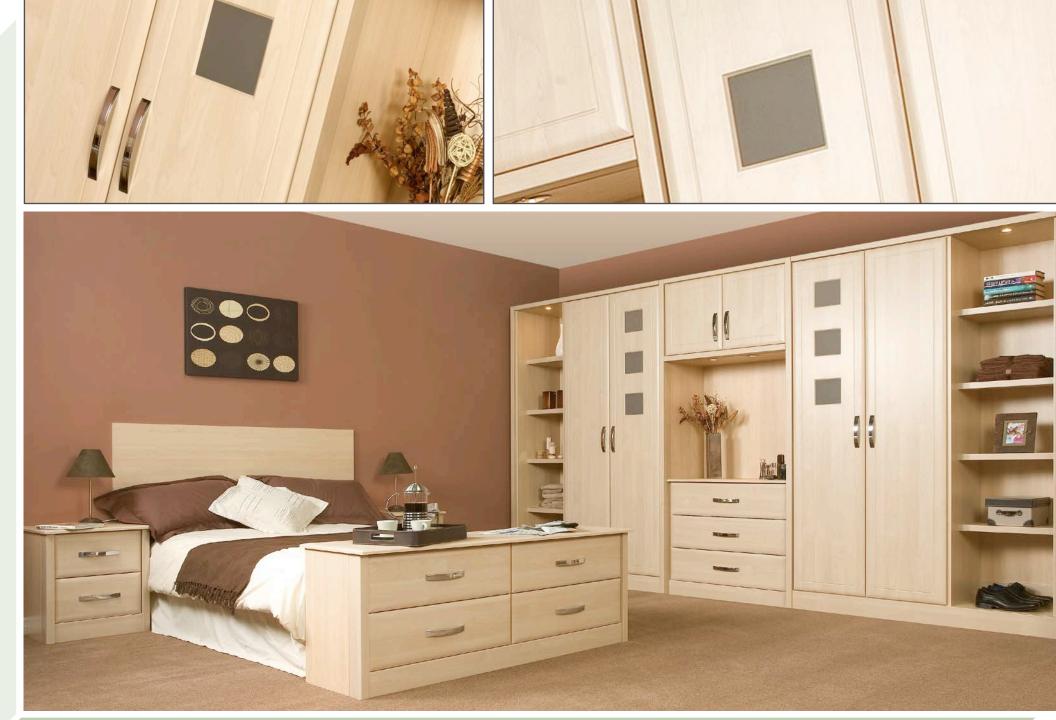

| Stock Range | Style                                     | Colour              | Page |
|-------------|-------------------------------------------|---------------------|------|
| Aries       | Gloss Vinyl Wrapped Door in -             | White & Mira Cosa   | 5    |
|             |                                           | Dakar               | 6    |
| Auro        | Vinyl Wrapped Door in - Super Matt        | Dove Grey           | 9    |
|             | Super Matt                                | Mussel              | 9    |
| Baltimore   | Shaker Vinyl Wrapped Door in -            | Dove Grey           | 11   |
|             |                                           | Navy Blue           | 12   |
| Belmont     | Shaker Vinyl Wrapped Door in -            | Dust Grey/Dove Grey | 15   |
| Berkeley    | Shaker Vinyl Wrapped Door in - Super Matt | Dove Grey           | 17   |
| Boston      | Shaker Vinyl Wrapped Door in - Super Matt | Fjord               | 19   |
| Bury        | Vinyl Wrapped Door in -                   | Canadian Maple      | 21   |
| Cashel      | Vinyl Wrapped Door in -                   | lvory               | 23   |
| Countryvale | Vinyl Wrapped Door in -                   | Lissa Oak           | 25   |
| Dover       | Vinyl Wrapped Door in -                   | Lissa Oak           | 27   |
| Euroline    | Vinyl Wrapped Door in -                   | Canadian Maple      | 29   |
| Gisburn     | Vinyl Wrapped Door in -                   | Canadian Maple      | 31   |
| Gresham     | Shaker Vinyl Wrapped Door in -            | Dove Grey           | 33   |
|             |                                           | Beech               | 33   |
| Hampshire   | Vinyl Wrapped Door in -                   | Walnut              | 35   |