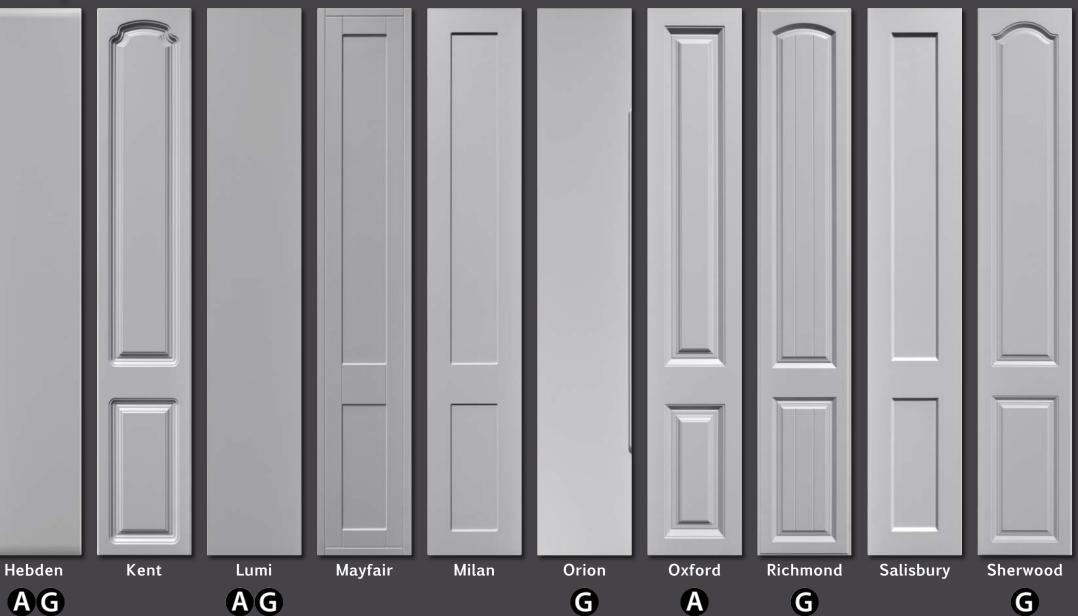

| Stock Range | Style                                     | Colour              | Page |
|-------------|-------------------------------------------|---------------------|------|
| Aries       | Gloss Vinyl Wrapped Door in -             | White & Mira Cosa   | 5    |
|             |                                           | Dakar               | 6    |
| Auro        | Vinyl Wrapped Door in - Super Matt        | Dove Grey           | 9    |
|             | Super Matt                                | Mussel              | 9    |
| Baltimore   | Shaker Vinyl Wrapped Door in -            | Dove Grey           | 11   |
|             |                                           | Navy Blue           | 12   |
| Belmont     | Shaker Vinyl Wrapped Door in -            | Dust Grey/Dove Grey | 15   |
| Berkeley    | Shaker Vinyl Wrapped Door in - Super Matt | Dove Grey           | 17   |
| Boston      | Shaker Vinyl Wrapped Door in - Super Matt | Fjord               | 19   |
| Bury        | Vinyl Wrapped Door in -                   | Canadian Maple      | 21   |
| Cashel      | Vinyl Wrapped Door in -                   | lvory               | 23   |
| Countryvale | Vinyl Wrapped Door in -                   | Lissa Oak           | 25   |
| Dover       | Vinyl Wrapped Door in -                   | Lissa Oak           | 27   |
| Euroline    | Vinyl Wrapped Door in -                   | Canadian Maple      | 29   |
| Gisburn     | Vinyl Wrapped Door in -                   | Canadian Maple      | 31   |
| Gresham     | Shaker Vinyl Wrapped Door in -            | Dove Grey           | 33   |
|             |                                           | Beech               | 33   |
| Hampshire   | Vinyl Wrapped Door in -                   | Walnut              | 35   |

| HopionVinyl Wrapped Door in -Sonoma OakBeechBeechLumiCreamGloss Vinyl Wrapped Door in -CappuccinoDove GreyDove GreyShaker Vinyl Wrapped Door in -DakarOxfoorGloss Vinyl Wrapped Door in -OxfoorVinyl Wrapped Door in -Vinyl Wrapped Door in -KonyVinyl Wrapped Door in -Dakar AshSolisioutyShaker Vinyl Wrapped Door in -Vinyl Wrapped Door in -Dakar AshSolisioutyShaker Vinyl Wrapped Door in -Vinyl Wrapped Door in -Pipy OakGloss Laser Edged Door in -WhiteStone GreyStone GreyMira CosaStone Second                                                                                                                                                                                                                                                                                                                                                                                                                                                                                                                                                                                                                                                                                                                                                                                                                                                                                                                                                                                                                                                                                                                                                                                                                                                                                                                                                                                                                                                                                                                                                                                                                                                                                                                                                                                                                                                                                                                                                                                                                                                                                                                                                                                                                                                                                                                                                                                                                                                                                                                               | Stock Range     | Style                          | Colour                |
|-----------------------------------------------------------------------------------------------------------------------------------------------------------------------------------------------------------------------------------------------------------------------------------------------------------------------------------------------------------------------------------------------------------------------------------------------------------------------------------------------------------------------------------------------------------------------------------------------------------------------------------------------------------------------------------------------------------------------------------------------------------------------------------------------------------------------------------------------------------------------------------------------------------------------------------------------------------------------------------------------------------------------------------------------------------------------------------------------------------------------------------------------------------------------------------------------------------------------------------------------------------------------------------------------------------------------------------------------------------------------------------------------------------------------------------------------------------------------------------------------------------------------------------------------------------------------------------------------------------------------------------------------------------------------------------------------------------------------------------------------------------------------------------------------------------------------------------------------------------------------------------------------------------------------------------------------------------------------------------------------------------------------------------------------------------------------------------------------------------------------------------------------------------------------------------------------------------------------------------------------------------------------------------------------------------------------------------------------------------------------------------------------------------------------------------------------------------------------------------------------------------------------------------------------------------------------------------------------------------------------------------------------------------------------------------------------------------------------------------------------------------------------------------------------------------------------------------------------------------------------------------------------------------------------------------------------------------------------------------------------------------------------------------------|-----------------|--------------------------------|-----------------------|
| LumiGloss Vinyl Wrapped Door in -CreamCappuccinoDove GreyMilonShaker Vinyl Wrapped Door in -DakarOtionGloss Vinyl Wrapped Door in -Concrete (Light/Dark)Vinyl Wrapped Door in -NoryVinyl Wrapped Door in -VanillaSolisouryShaker Vinyl Wrapped Door in -Dakar AshVinyl Wrapped Door in -Dakar AshSolisouryShaker Vinyl Wrapped Door in -Pippy OakKast Shaker Vinyl Wrapped Door in -Dakar AshSolisouryGloss Laser Edged Door in -WhiteStone CreyStone Crey                                                                                                                                                                                                                                                                                                                                                                                                                                                                                                                                                                                                                                                                                                                                                                                                                                                                                                                                                                                                                                                                                                                                                                                                                                                                                                                                                                                                                                                                                                                                                                                                                                                                                                                                                                                                                                                                                                                                                                                                                                                                                                                                                                                                                                                                                                                                                                                                                                                                                                                                                                              | Hapton          | Vinyl Wrapped Door in -        | Sonoma Oak            |
| Cappuccino<br>Dove Grey<br>Micro<br>Ociono<br>Ociono<br>Ociono<br>Ociono<br>Ociono<br>Ociono<br>Ociono<br>Ociono<br>Ociono<br>Ociono<br>Ociono<br>Ociono<br>Ociono<br>Ociono<br>Ociono<br>Ociono<br>Ociono<br>Ociono<br>Ociono<br>Ociono<br>Ociono<br>Ociono<br>Ociono<br>Ociono<br>Ociono<br>Ociono<br>Ociono<br>Ociono<br>Ociono<br>Ociono<br>Ociono<br>Ociono<br>Ociono<br>Ociono<br>Ociono<br>Ociono<br>Ociono<br>Ociono<br>Ociono<br>Ociono<br>Ociono<br>Ociono<br>Ociono<br>Ociono<br>Ociono<br>Ociono<br>Ociono<br>Ociono<br>Ociono<br>Ociono<br>Ociono<br>Ociono<br>Ociono<br>Ociono<br>Ociono<br>Ociono<br>Ociono<br>Ociono<br>Ociono<br>Ociono<br>Ociono<br>Ociono<br>Ociono<br>Ociono<br>Ociono<br>Ociono<br>Ociono<br>Ociono<br>Ociono<br>Ociono<br>Ociono<br>Ociono<br>Ociono<br>Ociono<br>Ociono<br>Ociono<br>Ociono<br>Ociono<br>Ociono<br>Ociono<br>Ociono<br>Ociono<br>Ociono<br>Ociono<br>Ociono<br>Ociono<br>Ociono<br>Ociono<br>Ociono<br>Ociono<br>Ociono<br>Ociono<br>Ociono<br>Ociono<br>Ociono<br>Ociono<br>Ociono<br>Ociono<br>Ociono<br>Ociono<br>Ociono<br>Ociono<br>Ociono<br>Ociono<br>Ociono<br>Ociono<br>Ociono<br>Ociono<br>Ociono<br>Ociono<br>Ociono<br>Ociono<br>Ociono<br>Ociono<br>Ociono<br>Ociono<br>Ociono<br>Ociono<br>Ociono<br>Ociono<br>Ociono<br>Ociono<br>Ociono<br>Ociono<br>Ociono<br>Ociono<br>Ociono<br>Ociono<br>Ociono<br>Ociono<br>Ociono<br>Ociono<br>Ociono<br>Ociono<br>Ociono<br>Ociono<br>Ociono<br>Ociono<br>Ociono<br>Ociono<br>Ociono<br>Ociono<br>Ociono<br>Ociono<br>Ociono<br>Ociono<br>Ociono<br>Ociono<br>Ociono<br>Ociono<br>Ociono<br>Ociono<br>Ociono<br>Ociono<br>Ociono<br>Ociono<br>Ociono<br>Ociono<br>Ociono<br>Ociono<br>Ociono<br>Ociono<br>Ociono<br>Ociono<br>Ociono<br>Ociono<br>Ociono<br>Ociono<br>Ociono<br>Ociono<br>Ociono<br>Ociono<br>Ociono<br>Ociono<br>Ociono<br>Ociono<br>Ociono<br>Ociono<br>Ociono<br>Ociono<br>Ociono<br>Ociono<br>Ociono<br>Ociono<br>Ociono<br>Ociono<br>Ociono<br>Ociono<br>Ociono<br>Ociono<br>Ociono<br>Ociono<br>Ociono<br>Ociono<br>Ociono<br>Ociono<br>Ociono<br>Ociono<br>Ociono<br>Ociono<br>Ociono<br>Ociono<br>Ociono<br>Ociono<br>Ociono<br>Ociono<br>Ociono<br>Ociono<br>Ociono<br>Ociono<br>Ociono<br>Ociono<br>Ociono<br>Ociono<br>Ociono<br>Ociono<br>Ociono<br>Ociono<br>Ociono<br>Ociono<br>Ociono<br>Ociono<br>Ociono<br>Ociono<br>Ociono<br>Ociono<br>Ociono<br>Ociono<br>Ociono<br>Ociono<br>Ociono<br>Ociono<br>Ociono<br>Ociono<br>Ociono<br>Ociono<br>Ociono<br>Ociono<br>Ociono<br>Ociono<br>Ociono<br>Ociono<br>Ociono<br>Ociono<br>Ociono<br>Ociono<br>Ociono<br>Ociono<br>Ociono<br>Ociono<br>Ociono<br>Ociono<br>Ociono<br>Ociono<br>Ociono<br>Ociono<br>Ociono<br>Ociono<br>Ociono<br>Ociono<br>Ociono<br>Ociono<br>Ociono<br>Ociono<br>Ociono<br>Ociono<br>Ociono<br>Ociono<br>Ociono<br>Ociono<br>Ociono<br>Ociono<br>Ociono<br>Ociono<br>Ociono<br>Ociono<br>Ociono<br>Ociono<br>Ociono<br>Ociono<br>Ociono<br>Ociono<br>Ociono<br>Ociono<br>Ociono<br>Ociono<br>Ociono<br>Ociono<br>Oci |                 |                                | Beech                 |
| Nilon   Shaker Vinyl Wrapped Door in -   Dakar     Otion   Gloss Vinyl Wrapped Door in -   Concrete (Light/Dark)     Oxford   Vinyl Wrapped Door in -   Ivony     Solisbury   Shaker Vinyl Wrapped Door in -   Dakar Ash     Solisbury   Shaker Vinyl Wrapped Door in -   Dakar Ash     Solisbury   Shaker Vinyl Wrapped Door in -   Pippy Oak     Solisbury   Gloss Laser Edged Door in -   White     Stone Grey   Stone Grey   Stone Grey                                                                                                                                                                                                                                                                                                                                                                                                                                                                                                                                                                                                                                                                                                                                                                                                                                                                                                                                                                                                                                                                                                                                                                                                                                                                                                                                                                                                                                                                                                                                                                                                                                                                                                                                                                                                                                                                                                                                                                                                                                                                                                                                                                                                                                                                                                                                                                                                                                                                                                                                                                                             | Lumi            | Gloss Vinyl Wrapped Door in -  | Cream                 |
| Million   Shaker Vinyl Wrapped Door in -   Dakar     Otion   Gloss Vinyl Wrapped Door in -   Concrete (Light/Dark)     Vinyl Wrapped Door in -   Ivory     Vanilla   Dakar Ash     Solisboury   Vinyl Wrapped Door in -   Dakar Ash     Vinyl Wrapped Door in -   Pippy Oak     Odorseev   Gloss Laser Edged Door in -   White     Store Grey   Store Grey                                                                                                                                                                                                                                                                                                                                                                                                                                                                                                                                                                                                                                                                                                                                                                                                                                                                                                                                                                                                                                                                                                                                                                                                                                                                                                                                                                                                                                                                                                                                                                                                                                                                                                                                                                                                                                                                                                                                                                                                                                                                                                                                                                                                                                                                                                                                                                                                                                                                                                                                                                                                                                                                              |                 |                                | Cappuccino            |
| Otion<br>OxioodGloss Vinyl Wrapped Door in -Concrete (Light/Dark)Vinyl Wrapped Door in -IvoryVanillaSolisbury<br>Wesipori<br>OdysseyShaker Vinyl Wrapped Door in -Dakar AshVinyl Wrapped Door in -Pippy OakGloss Laser Edged Door in -WhiteStone Grey                                                                                                                                                                                                                                                                                                                                                                                                                                                                                                                                                                                                                                                                                                                                                                                                                                                                                                                                                                                                                                                                                                                                                                                                                                                                                                                                                                                                                                                                                                                                                                                                                                                                                                                                                                                                                                                                                                                                                                                                                                                                                                                                                                                                                                                                                                                                                                                                                                                                                                                                                                                                                                                                                                                                                                                   |                 |                                | Dove Grey             |
| OxfordVinyl Wrapped Door in -IvoryVanillaSolisbury<br>Wesipori<br>OdysseyShaker Vinyl Wrapped Door in -Dakar AshVinyl Wrapped Door in -Pippy OakGloss Laser Edged Door in -WhiteStone Grey                                                                                                                                                                                                                                                                                                                                                                                                                                                                                                                                                                                                                                                                                                                                                                                                                                                                                                                                                                                                                                                                                                                                                                                                                                                                                                                                                                                                                                                                                                                                                                                                                                                                                                                                                                                                                                                                                                                                                                                                                                                                                                                                                                                                                                                                                                                                                                                                                                                                                                                                                                                                                                                                                                                                                                                                                                              | Milan           | Shaker Vinyl Wrapped Door in - | Dakar                 |
| Solisbury   Shaker Vinyl Wrapped Door in -   Dakar Ash     Westport   Vinyl Wrapped Door in -   Pippy Oak     Oocyssey   Gloss Laser Edged Door in -   White     Stone Grey   Stone Grey                                                                                                                                                                                                                                                                                                                                                                                                                                                                                                                                                                                                                                                                                                                                                                                                                                                                                                                                                                                                                                                                                                                                                                                                                                                                                                                                                                                                                                                                                                                                                                                                                                                                                                                                                                                                                                                                                                                                                                                                                                                                                                                                                                                                                                                                                                                                                                                                                                                                                                                                                                                                                                                                                                                                                                                                                                                | Orion<br>Oxford | Gloss Vinyl Wrapped Door in -  | Concrete (Light/Dark) |
| Solisbury<br>Westport<br>OdysseyShaker Vinyl Wrapped Door in -<br>Vinyl Wrapped Door in -Dakar Ash<br>Pippy OakGloss Laser Edged Door in -WhiteStone Grey                                                                                                                                                                                                                                                                                                                                                                                                                                                                                                                                                                                                                                                                                                                                                                                                                                                                                                                                                                                                                                                                                                                                                                                                                                                                                                                                                                                                                                                                                                                                                                                                                                                                                                                                                                                                                                                                                                                                                                                                                                                                                                                                                                                                                                                                                                                                                                                                                                                                                                                                                                                                                                                                                                                                                                                                                                                                               |                 | Vinyl Wrapped Door in -        | lvory                 |
| Westport   Vinyl Wrapped Door in -   Pippy Oak     Odyssey   Gloss Laser Edged Door in -   White     Stone Grey                                                                                                                                                                                                                                                                                                                                                                                                                                                                                                                                                                                                                                                                                                                                                                                                                                                                                                                                                                                                                                                                                                                                                                                                                                                                                                                                                                                                                                                                                                                                                                                                                                                                                                                                                                                                                                                                                                                                                                                                                                                                                                                                                                                                                                                                                                                                                                                                                                                                                                                                                                                                                                                                                                                                                                                                                                                                                                                         |                 |                                | Vanilla               |
| Oclyssey Gloss Laser Edged Door in - White   Stone Grey                                                                                                                                                                                                                                                                                                                                                                                                                                                                                                                                                                                                                                                                                                                                                                                                                                                                                                                                                                                                                                                                                                                                                                                                                                                                                                                                                                                                                                                                                                                                                                                                                                                                                                                                                                                                                                                                                                                                                                                                                                                                                                                                                                                                                                                                                                                                                                                                                                                                                                                                                                                                                                                                                                                                                                                                                                                                                                                                                                                 | Salisbury       | Shaker Vinyl Wrapped Door in - | Dakar Ash             |
| Stone Grey                                                                                                                                                                                                                                                                                                                                                                                                                                                                                                                                                                                                                                                                                                                                                                                                                                                                                                                                                                                                                                                                                                                                                                                                                                                                                                                                                                                                                                                                                                                                                                                                                                                                                                                                                                                                                                                                                                                                                                                                                                                                                                                                                                                                                                                                                                                                                                                                                                                                                                                                                                                                                                                                                                                                                                                                                                                                                                                                                                                                                              | Westport        | Vinyl Wrapped Door in -        | Pippy Oak             |
|                                                                                                                                                                                                                                                                                                                                                                                                                                                                                                                                                                                                                                                                                                                                                                                                                                                                                                                                                                                                                                                                                                                                                                                                                                                                                                                                                                                                                                                                                                                                                                                                                                                                                                                                                                                                                                                                                                                                                                                                                                                                                                                                                                                                                                                                                                                                                                                                                                                                                                                                                                                                                                                                                                                                                                                                                                                                                                                                                                                                                                         | Odyssey         | Gloss Laser Edged Door in -    | White                 |
| Mira Cosa                                                                                                                                                                                                                                                                                                                                                                                                                                                                                                                                                                                                                                                                                                                                                                                                                                                                                                                                                                                                                                                                                                                                                                                                                                                                                                                                                                                                                                                                                                                                                                                                                                                                                                                                                                                                                                                                                                                                                                                                                                                                                                                                                                                                                                                                                                                                                                                                                                                                                                                                                                                                                                                                                                                                                                                                                                                                                                                                                                                                                               |                 |                                | Stone Grey            |
|                                                                                                                                                                                                                                                                                                                                                                                                                                                                                                                                                                                                                                                                                                                                                                                                                                                                                                                                                                                                                                                                                                                                                                                                                                                                                                                                                                                                                                                                                                                                                                                                                                                                                                                                                                                                                                                                                                                                                                                                                                                                                                                                                                                                                                                                                                                                                                                                                                                                                                                                                                                                                                                                                                                                                                                                                                                                                                                                                                                                                                         |                 |                                | Mira Cosa             |
| Cream                                                                                                                                                                                                                                                                                                                                                                                                                                                                                                                                                                                                                                                                                                                                                                                                                                                                                                                                                                                                                                                                                                                                                                                                                                                                                                                                                                                                                                                                                                                                                                                                                                                                                                                                                                                                                                                                                                                                                                                                                                                                                                                                                                                                                                                                                                                                                                                                                                                                                                                                                                                                                                                                                                                                                                                                                                                                                                                                                                                                                                   |                 |                                | Cream                 |