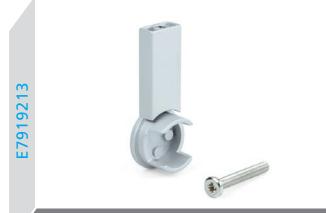

Angled doors are not available in the Odyssey range.





Matching Edge

Two Tone Edge

Odyssey Stone Grey Gloss





All Super Matt doors are supplied with Matching edges and cannot be supplied with Two Tone edges.





Roundel 'D' handle, 128mm Satin Chrome

























## Accessory Options



Soft Close Drawer Box Kit 1 270mm



Soft Close Drawer Box Kit 2 450mm

*lo.05a* 

*Vo.06b* 



Vantage Gallery Rails (Pair) \*two Pairs required For Double



Vantage Gallery Rail Bracket (Pair) Single Height 141mm



Vantage Gallery Rail Bracket (Pair) Double Height 204mm



Soft Close 90 Degree Hinge



### Soft Close 45 Degree Hinge

Soft Close 90 Degree Blind Corner Hinge



# Emuca Fittings

## E7919821



Lateral Support - Wardrobe Ra

### E7919725

entral Support - Wardrobe Ra



Hanging Support - Wardrobe Rail



Wardrobe Rail 2M & 4M







Bedrooms are perhaps the most personal room in the house. We need to feel relaxed and comfortable there, and yet a bedroom can be a personal sanctuary, double as an office or a studio.

We have designed our bedrooms with this flexibility in mind. Traditional if necessary, or fashionable to taste. Many options are available to answer the need for the flexible bedroom, from pilasters to alcoves, shaped pelmets to matching headboards.

We offer a full range of frame door options and also the fashionable feature doors with frosted glass effects.

Our attention to detail is represented in the way all our bedrooms show door handles, which have been specifically selected to complement the overall design effect.





All colours are