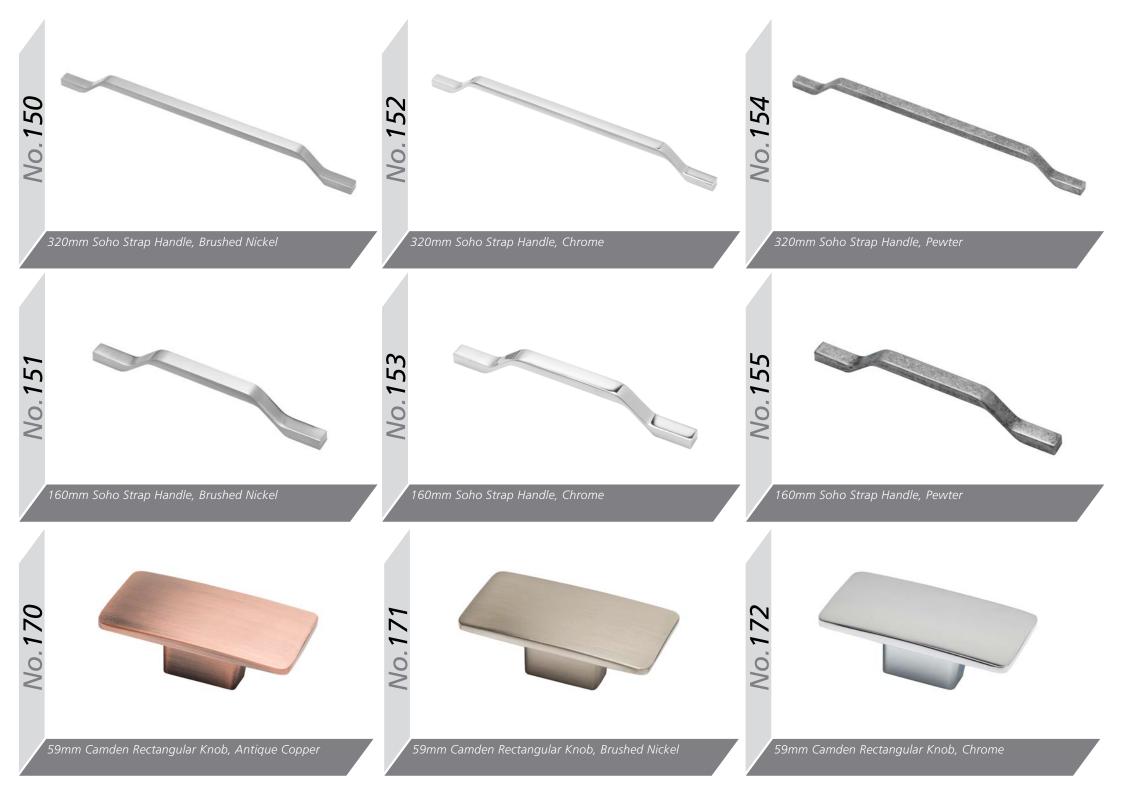

## Accessory Options

Soft Close Drawer Box Kit 1 270mm

Soft Close Drawer Box Kit 2 450mm

*lo.05a* 

*Vo.06b* 

Vantage Gallery Rails (Pair) \*two Pairs required For Double

Vantage Gallery Rail Bracket (Pair) Single Height 141mm