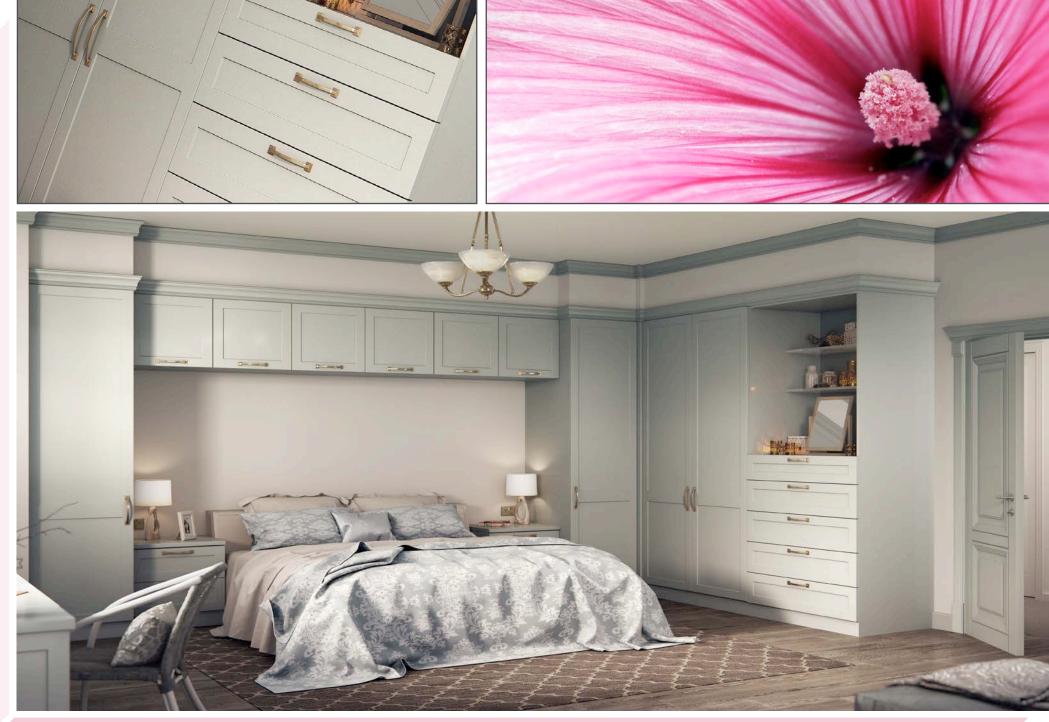

### E7919725

entral Support - Wardrobe Ra

Hanging Support - Wardrobe Rail

Wardrobe Rail 2M & 4M

Bedrooms are perhaps the most personal room in the house. We need to feel relaxed and comfortable there, and yet a bedroom can be a personal sanctuary, double as an office or a studio.

We have designed our bedrooms with this flexibility in mind. Traditional if necessary, or fashionable to taste. Many options are available to answer the need for the flexible bedroom, from pilasters to alcoves, shaped pelmets to matching headboards.

We offer a full range of frame door options and also the fashionable feature doors with frosted glass effects.

Our attention to detail is represented in the way all our bedrooms show door handles, which have been specifically selected to complement the overall design effect.