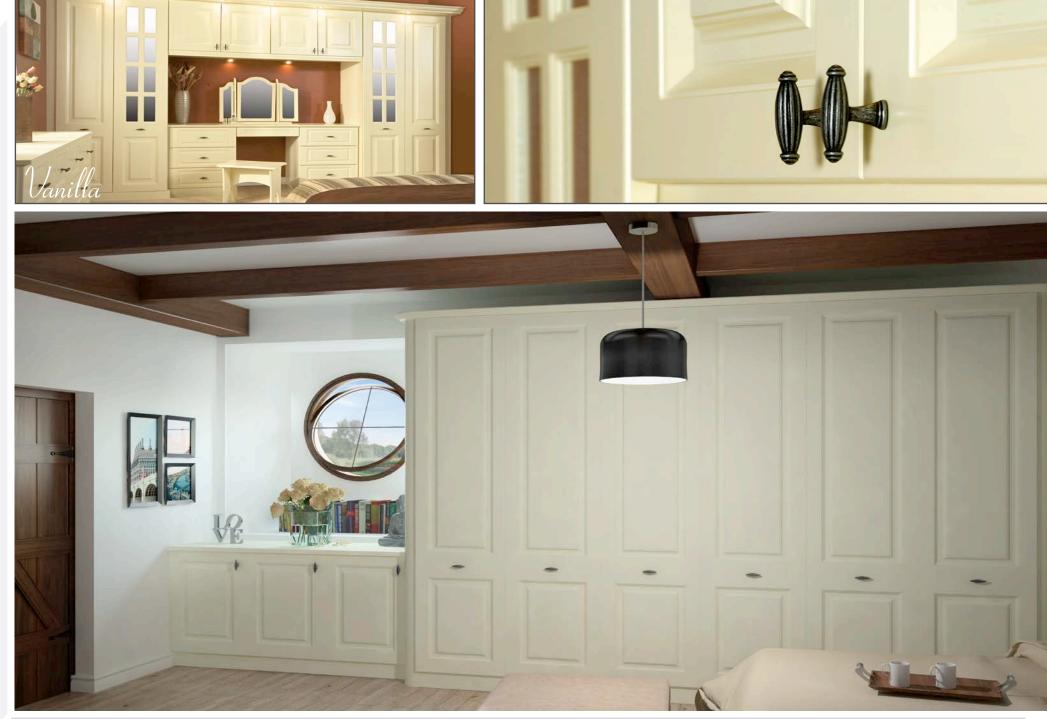

edrooms can be ordered in all the colours found on our Colour Options page 56. \*Some limitations in gloss

The colours reproduced within this brochure are as close as the reproduction process allow. Due to our policy of continuous product development, we reserve the right to alter any specifications without prior notice. Products can be introduced and discontinued at any time, it is recommended to check availability from supplier before ordering. Cover image: Baltimore Navy Blue.

Laser Edged Door in - Super Matt







Aries Dakar

















## Baltimore Navy Blue























Berkeley Super Matt Dove Grey

































## Countryvale





















































































Orion Light & Dark Concrete



























Odyssey White Gloss









All Stock Vinyl and Made To Order doors are available in the vinyls below, with some limitations in gloss.

Matt White Classic lvory Vanilla Concrete (Light) Dakar



Concrete (Dark)



### Ash Embossed Woodgrain White lvory Cashmere Dove Grey Dakar Mussel Dust Grey

Stone Grey

| •              |
|----------------|
|                |
| Maple Canadian |
|                |
| Beech          |
| 11111/2= 12.   |
| Lissa Oak      |
| ala            |
| Sonoma Oak     |
|                |
| Pippy Oak      |
|                |

Walnut

### Gloss White Alabaster Dove Grey Cream Mussel Cashmere Mira Cosa Dust Grey Graphite Grey





### Odyssey Laser Edged **GLOSS** Doors are available with either a Matching or Two Tone Edge.

**Super Matt** are onl