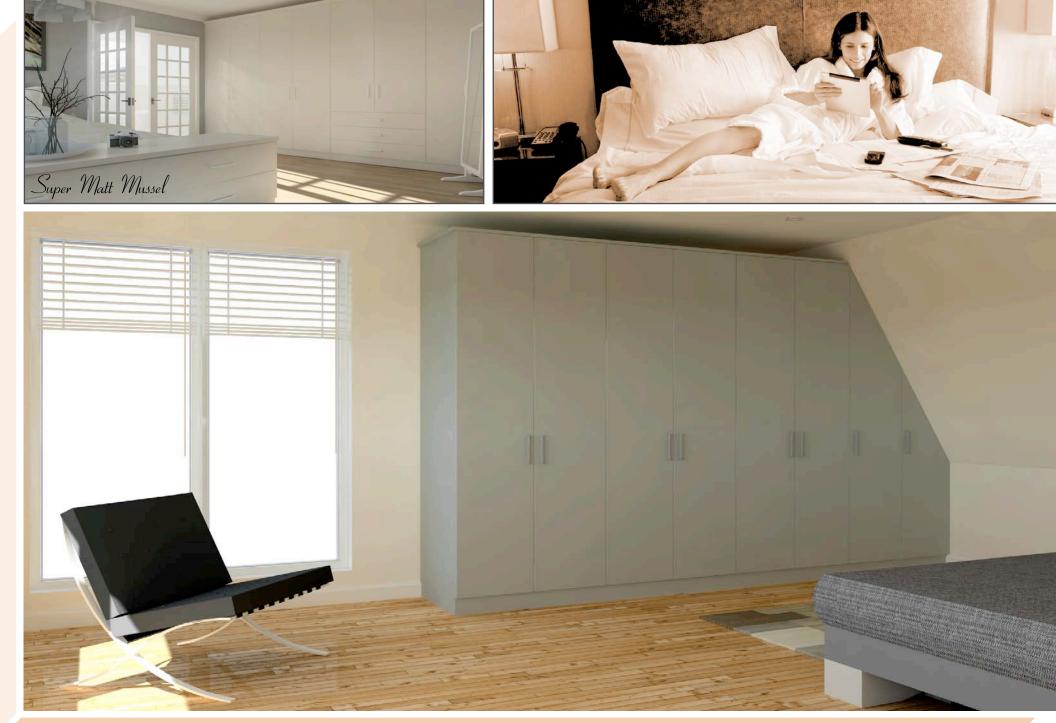

| MTM Doors         | 58 |
| MTM Odyssey       | 62 |
| Handle Options    | 64 |
| Accessory Options | 78 |
| Lighting Options  | 82 |
|                   |    |

Page

37

37

39

39

40

43

45

47

47

49

51

53

54

54

55

55

Dove Grey

All of our Bedrooms can be ordered in all the colours found on our Colour Options page 56. \*Some limitations in gloss

The colours reproduced within this brochure are as close as the reproduction process allow. Due to our policy of continuous product development, we reserve the right to alter any specifications without prior notice. Products can be introduced and discontinued at any time, it is recommended to check availability from supplier before ordering. Cover image: Baltimore Navy Blue.

Laser Edged Door in - Super Matt







Aries Dakar

















## Baltimore Navy Blue























Berkeley Super Matt Dove Grey

































## Countryvale





















































































Orion Light & Dark Concrete



























Odyssey White Gloss









All Stock Vinyl and Made To Order doors are available in the vinyls below, with some limitations in gloss.

Matt White Classic lvory Vanilla Concrete (Light) Dakar



Concrete (Dark)



### Ash Embossed Woodgrain White lvory Cashmere Dove Grey Dakar Mussel Dust Grey

Stone Grey

| •              |
|----------------|
|                |
| Maple Canadian |
|                |
| Beech          |
| 11111/2= 12.   |
| Lissa Oak      |
| ala            |
| Sonoma Oak     |
|                |
| Pipp