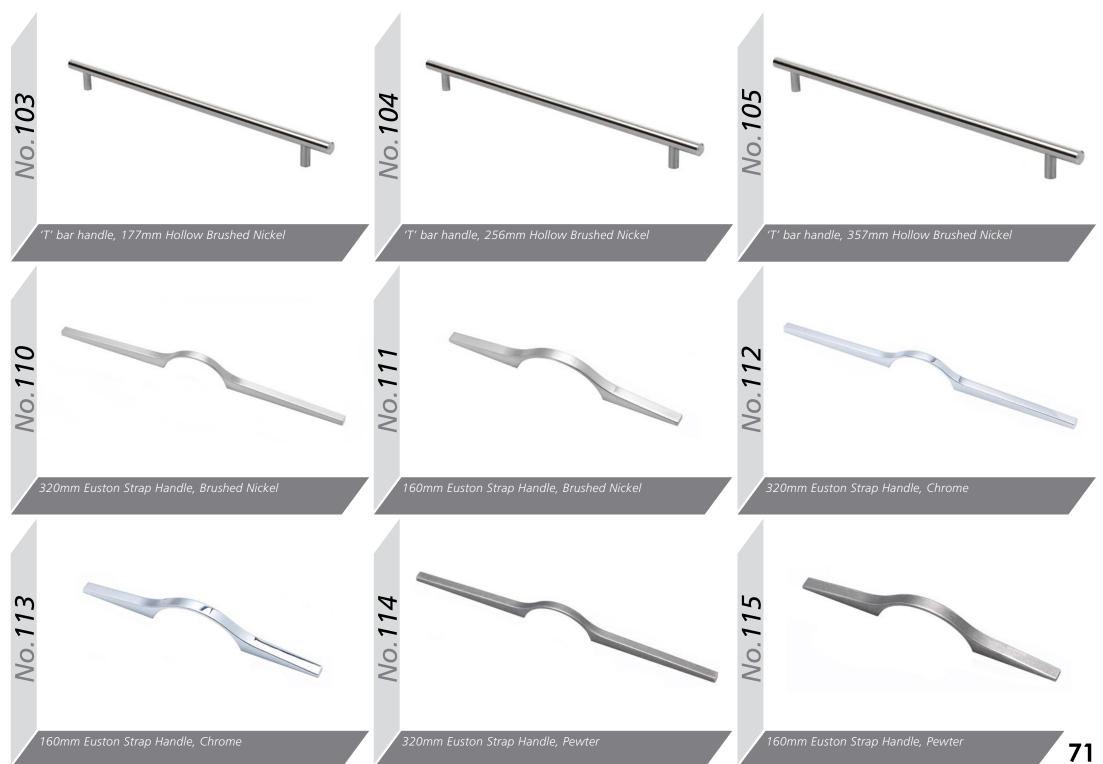

## Accessory Options

Soft Close Drawer Box Kit 1 270mm

Soft Close Drawer Box Kit 2 450mm

*lo.05a* 

*Vo.06b* 

Vantage Gallery Rails (Pair) \*two Pairs required For Double

Vantage Gallery Rail Bracket (Pair) Single Height 141mm