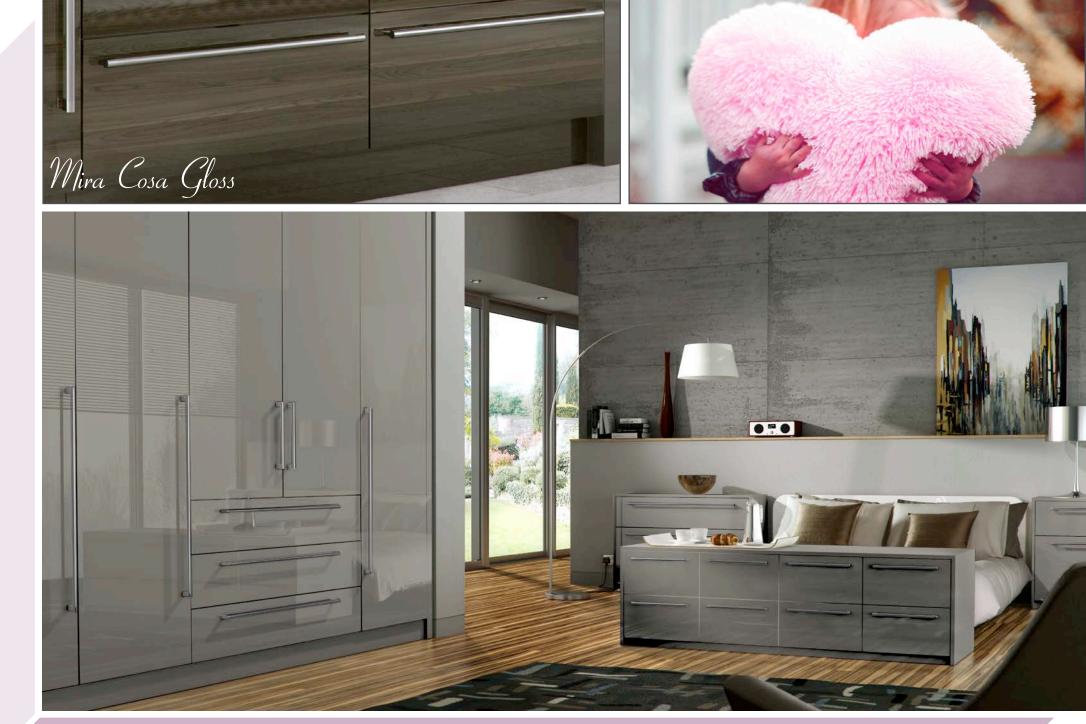

### E7919725

entral Support - Wardrobe Ra

Hanging Support - Wardrobe Rail

Wardrobe Rail 2M & 4M

Bedrooms are perhaps the most personal room in the house. We need to feel relaxed and comfortable there, and yet a bedroom can be a personal sanctuary, double as an office or a studio.

We have designed our bedrooms with this flexibility in mind. Traditional if necessary, or fashionable to taste. Many options are available to answer the need for the flexible bedroom, from pilasters to alcoves, shaped pelmets to matching headboards.

We offer a full range of frame door options and also the fashionable feature doors with frosted glass effects.

Our attention to detail is represented in the way all our bedrooms show door handles, which have been specifically selected to complement the overall design effect.