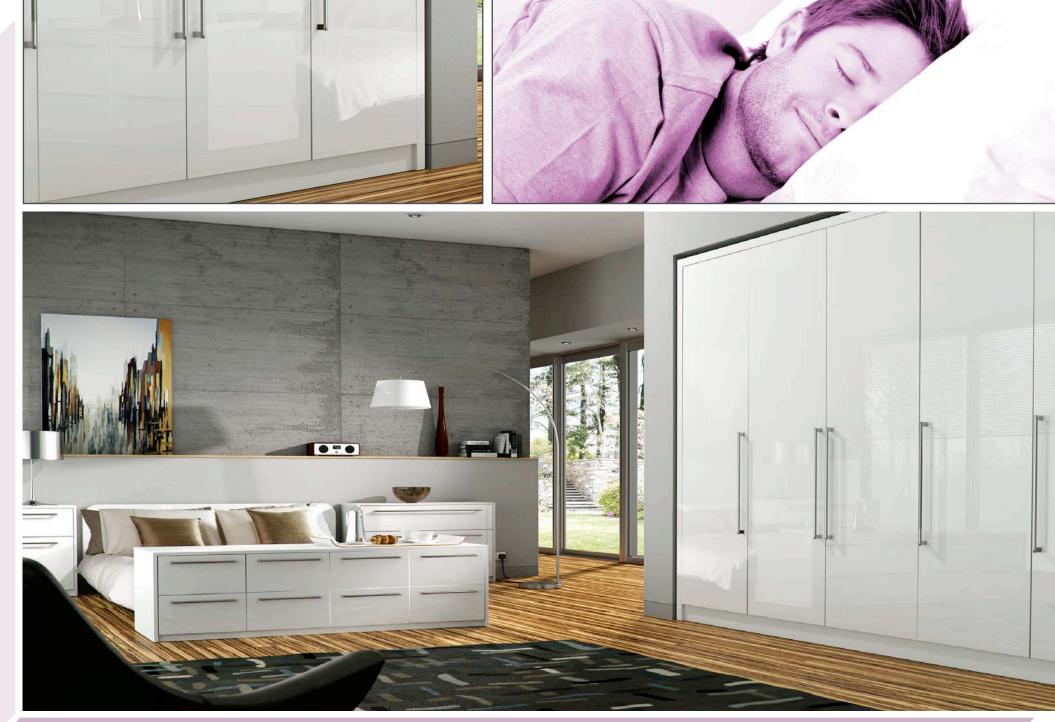

### E7919725

entral Support - Wardrobe Ra

Hanging Support - Wardrobe Rail

Wardrobe Rail 2M & 4M

Bedrooms are perhaps the most personal room in the house. We need to feel relaxed and comfortable there, and yet a bedroom can be a personal sanctuary, double as an office or a studio.

We have designed our bedrooms with this flexibility in mind. Traditional if necessary, or fashionable to taste. Many options are available to answer the need for the flexible bedroom, from pilasters to alcoves, shaped pelmets to matching headboards.

We offer a full range of frame door options and also the fashionable feature doors with frosted glass effects.

Our attention to detail is represented in the way all our bedrooms show door handles, which have been specifically selected to complement the overall design effect.