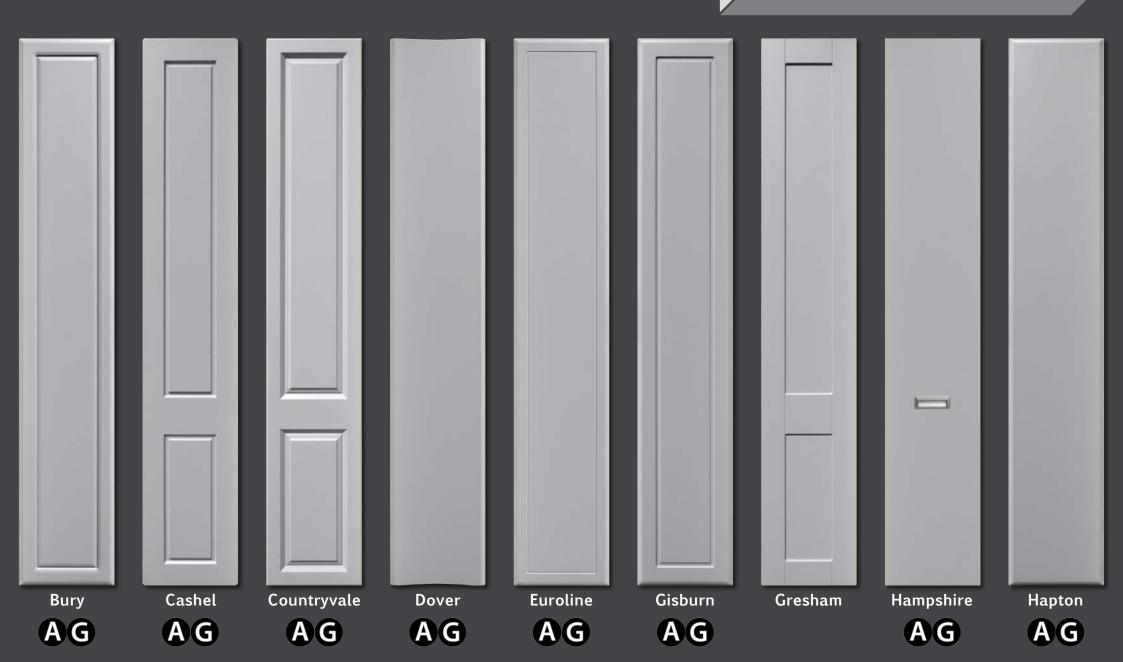

| Stock Range | Style                                     | Colour              | Page |
|-------------|-------------------------------------------|---------------------|------|
| Aries       | Gloss Vinyl Wrapped Door in -             | White & Mira Cosa   | 5    |
|             |                                           | Dakar               | 6    |
| Auro        | Vinyl Wrapped Door in - Super Matt        | Dove Grey           | 9    |
|             | Super Matt                                | Mussel              | 9    |
| Baltimore   | Shaker Vinyl Wrapped Door in -            | Dove Grey           | 11   |
|             |                                           | Navy Blue           | 12   |
| Belmont     | Shaker Vinyl Wrapped Door in -            | Dust Grey/Dove Grey | 15   |
| Berkeley    | Shaker Vinyl Wrapped Door in - Super Matt | Dove Grey           | 17   |
| Boston      | Shaker Vinyl Wrapped Door in - Super Matt | Fjord               | 19   |
| Bury        | Vinyl Wrapped Door in -                   | Canadian Maple      | 21   |
| Cashel      | Vinyl Wrapped Door in -                   | lvory               | 23   |
| Countryvale | Vinyl Wrapped Door in -                   | Lissa Oak           | 25   |
| Dover       | Vinyl Wrapped Door in -                   | Lissa Oak           | 27   |
| Euroline    | Vinyl Wrapped Door in -                   | Canadian Maple      | 29   |
| Gisburn     | Vinyl Wrapped Door in -                   | Canadian Maple      | 31   |
| Gresham     | Shaker Vinyl Wrapped Door in -            | Dove Grey           | 33   |
|             |                                           | Beech               | 33   |
| Hampshire   | Vinyl Wrapped Door in -                   | Walnut              | 35   |

| HopionVinyl Wrapped Door in -Sonoma OakBeechBeechLumiCreamGloss Vinyl Wrapped Door in -CappuccinoDove GreyDove GreyShaker Vinyl Wrapped Door in -DakarOxfoorGloss Vinyl Wrapped Door in -OxfoorVinyl Wrapped Door in -Vinyl Wrapped Door in -KonyVinyl Wrapped Door in -Dakar AshSolisioutyShaker Vinyl Wrapped Door in -Vinyl Wrapped Door in -Dakar AshSolisioutyShaker Vinyl Wrapped Door in -Vinyl Wrapped Door in -Pipy OakGloss Laser Edged Door in -WhiteStone GreyStone GreyMira CosaStone Second                                                                                                                                                                                                                                                                                                                                                                                                                                                                                                                                                                                                                                                                                                                                                                                                                                                                                                                                                                                                                                                                                                                                                                                                                                                                                                                                                                                                                                                                                                                                                                                                                                                                                                                                                                                                                                                                                                                                                                                                                                                                                                                                                                                                                                                                                                                                                                                                                                                                                                                               | Stock Range     | Style                          | Colour                |
|-----------------------------------------------------------------------------------------------------------------------------------------------------------------------------------------------------------------------------------------------------------------------------------------------------------------------------------------------------------------------------------------------------------------------------------------------------------------------------------------------------------------------------------------------------------------------------------------------------------------------------------------------------------------------------------------------------------------------------------------------------------------------------------------------------------------------------------------------------------------------------------------------------------------------------------------------------------------------------------------------------------------------------------------------------------------------------------------------------------------------------------------------------------------------------------------------------------------------------------------------------------------------------------------------------------------------------------------------------------------------------------------------------------------------------------------------------------------------------------------------------------------------------------------------------------------------------------------------------------------------------------------------------------------------------------------------------------------------------------------------------------------------------------------------------------------------------------------------------------------------------------------------------------------------------------------------------------------------------------------------------------------------------------------------------------------------------------------------------------------------------------------------------------------------------------------------------------------------------------------------------------------------------------------------------------------------------------------------------------------------------------------------------------------------------------------------------------------------------------------------------------------------------------------------------------------------------------------------------------------------------------------------------------------------------------------------------------------------------------------------------------------------------------------------------------------------------------------------------------------------------------------------------------------------------------------------------------------------------------------------------------------------------------------|-----------------|--------------------------------|-----------------------|
| LumiGloss Vinyl Wrapped Door in -CreamCappuccinoDove GreyMilonShaker Vinyl Wrapped Door in -DakarOtionGloss Vinyl Wrapped Door in -Concrete (Light/Dark)Vinyl Wrapped Door in -NoryVinyl Wrapped Door in -VanillaSolisouryShaker Vinyl Wrapped Door in -Dakar AshVinyl Wrapped Door in -Dakar AshSolisouryShaker Vinyl Wrapped Door in -Pippy OakKast Shaker Vinyl Wrapped Door in -Dakar AshSolisouryGloss Laser Edged Door in -WhiteStone CreyStone Crey                                                                                                                                                                                                                                                                                                                                                                                                                                                                                                                                                                                                                                                                                                                                                                                                                                                                                                                                                                                                                                                                                                                                                                                                                                                                                                                                                                                                                                                                                                                                                                                                                                                                                                                                                                                                                                                                                                                                                                                                                                                                                                                                                                                                                                                                                                                                                                                                                                                                                                                                                                              | Hapton          | Vinyl Wrapped Door in -        | Sonoma Oak            |
| Cappuccino<br>Dove Grey<br>Micro<br>Ociono<br>Ociono<br>Ociono<br>Ociono<br>Ociono<br>Ociono<br>Ociono<br>Ociono<br>Ociono<br>Ociono<br>Ociono<br>Ociono<br>Ociono<br>Ociono<br>Ociono<br>Ociono<br>Ociono<br>Ociono<br>Ociono<br>Ociono<br>Ociono<br>Ociono<br>Ociono<br>Ociono<br>Ociono<br>Ociono<br>Ociono<br>Ociono<br>Ociono<br>Ociono<br>Ociono<br>Ociono<br>Ociono<br>Ociono<br>Ociono<br>Ociono<br>Ociono<br>Ociono<br>Ociono<br>Ociono<br>Ociono<br>Ociono<br>Ociono<br>Ociono<br>Ociono<br>Ociono<br>Ociono<br>Ociono<br>Ociono<br>Ociono<br>Ociono<br>Ociono<br>Ociono<br>Ociono<br>Ociono<br>Ociono<br>Ociono<br>Ociono<br>Ociono<br>Ociono<br>Ociono<br>Ociono<br>Ociono<br>Ociono<br>Ociono<br>Ociono<br>Ociono<br>Ociono<br>Ociono<br>Ociono<br>Ociono<br>Ociono<br>Ociono<br>Ociono<br>Ociono<br>Ociono<br>Ociono<br>Ociono<br>Ociono<br>Ociono<br>Ociono<br>Ociono<br>Ociono<br>Ociono<br>Ociono<br>Ociono<br>Ociono<br>Ociono<br>Ociono<br>Ociono<br>Ociono<br>Ociono<br>Ociono<br>Ociono<br>Ociono<br>Ociono<br>Ociono<br>Ociono<br>Ociono<br>Ociono<br>Ociono<br>Ociono<br>Ociono<br>Ociono<br>Ociono<br>Ociono<br>Ociono<br>Ociono<br>Ociono<br>Ociono<br>Ociono<br>Ociono<br>Ociono<br>Ociono<br>Ociono<br>Ociono<br>Ociono<br>Ociono<br>Ociono<br>Ociono<br>Ociono<br>Ociono<br>Ociono<br>Ociono<br>Ociono<br>Ociono<br>Ociono<br>Ociono<br>Ociono<br>Ociono<br>Ociono<br>Ociono<br>Ociono<br>Ociono<br>Ociono<br>Ociono<br>Ociono<br>Ociono<br>Ociono<br>Ociono<br>Ociono<br>Ociono<br>Ociono<br>Ociono<br>Ociono<br>Ociono<br>Ociono<br>Ociono<br>Ociono<br>Ociono<br>Ociono<br>Ociono<br>Ociono<br>Ociono<br>Ociono<br>Ociono<br>Ociono<br>Ociono<br>Ociono<br>Ociono<br>Ociono<br>Ociono<br>Ociono<br>Ociono<br>Ociono<br>Ociono<br>Ociono<br>Ociono<br>Ociono<br>Ociono<br>Ociono<br>Ociono<br>Ociono<br>Ociono<br>Ociono<br>Ociono<br>Ociono<br>Ociono<br>Ociono<br>Ociono<br>Ociono<br>Ociono<br>Ociono<br>Ociono<br>Ociono<br>Ociono<br>Ociono<br>Ociono<br>Ociono<br>Ociono<br>Ociono<br>Ociono<br>Ociono<br>Ociono<br>Ociono<br>Ociono<br>Ociono<br>Ociono<br>Ociono<br>Ociono<br>Ociono<br>Ociono<br>Ociono<br>Ociono<br>Ociono<br>Ociono<br>Ociono<br>Ociono<br>Ociono<br>Ociono<br>Ociono<br>Ociono<br>Ociono<br>Ociono<br>Ociono<br>Ociono<br>Ociono<br>Ociono<br>Ociono<br>Ociono<br>Ociono<br>Ociono<br>Ociono<br>Ociono<br>Ociono<br>Ociono<br>Ociono<br>Ociono<br>Ociono<br>Ociono<br>Ociono<br>Ociono<br>Ociono<br>Ociono<br>Ociono<br>Ociono<br>Ociono<br>Ociono<br>Ociono<br>Ociono<br>Ociono<br>Ociono<br>Ociono<br>Ociono<br>Ociono<br>Ociono<br>Ociono<br>Ociono<br>Ociono<br>Ociono<br>Ociono<br>Ociono<br>Ociono<br>Ociono<br>Ociono<br>Ociono<br>Ociono<br>Ociono<br>Ociono<br>Ociono<br>Ociono<br>Ociono<br>Ociono<br>Ociono<br>Ociono<br>Ociono<br>Ociono<br>Ociono<br>Ociono<br>Ociono<br>Ociono<br>Ociono<br>Ociono<br>Ociono<br>Ociono<br>Ociono<br>Ociono<br>Ociono<br>Ociono<br>Ociono<br>Ociono<br>Ociono<br>Ociono<br>Ociono<br>Ociono<br>Ociono<br>Ociono<br>Ociono<br>Oci |                 |                                | Beech                 |
| Nilon   Shaker Vinyl Wrapped Door in -   Dakar     Otion   Gloss Vinyl Wrapped Door in -   Concrete (Light/Dark)     Oxford   Vinyl Wrapped Door in -   Ivony     Solisbury   Shaker Vinyl Wrapped Door in -   Dakar Ash     Solisbury   Shaker Vinyl Wrapped Door in -   Dakar Ash     Solisbury   Shaker Vinyl Wrapped Door in -   Pippy Oak     Solisbury   Gloss Laser Edged Door in -   White     Stone Grey   Stone Grey   Stone Grey                                                                                                                                                                                                                                                                                                                                                                                                                                                                                                                                                                                                                                                                                                                                                                                                                                                                                                                                                                                                                                                                                                                                                                                                                                                                                                                                                                                                                                                                                                                                                                                                                                                                                                                                                                                                                                                                                                                                                                                                                                                                                                                                                                                                                                                                                                                                                                                                                                                                                                                                                                                             | Lumi            | Gloss Vinyl Wrapped Door in -  | Cream                 |
| Million   Shaker Vinyl Wrapped Door in -   Dakar     Otion   Gloss Vinyl Wrapped Door in -   Concrete (Light/Dark)     Vinyl Wrapped Door in -   Ivory     Vanilla   Dakar Ash     Solisboury   Vinyl Wrapped Door in -   Dakar Ash     Vinyl Wrapped Door in -   Pippy Oak     Odorseev   Gloss Laser Edged Door in -   White     Store Grey   Store Grey                                                                                                                                                                                                                                                                                                                                                                                                                                                                                                                                                                                                                                                                                                                                                                                                                                                                                                                                                                                                                                                                                                                                                                                                                                                                                                                                                                                                                                                                                                                                                                                                                                                                                                                                                                                                                                                                                                                                                                                                                                                                                                                                                                                                                                                                                                                                                                                                                                                                                                                                                                                                                                                                              |                 |                                | Cappuccino            |
| Otion<br>OxioodGloss Vinyl Wrapped Door in -Concrete (Light/Dark)Vinyl Wrapped Door in -IvoryVanillaSolisbury<br>Wesipori<br>OdysseyShaker Vinyl Wrapped Door in -Dakar AshVinyl Wrapped Door in -Pippy OakGloss Laser Edged Door in -WhiteStone Grey                                                                                                                                                                                                                                                                                                                                                                                                                                                                                                                                                                                                                                                                                                                                                                                                                                                                                                                                                                                                                                                                                                                                                                                                                                                                                                                                                                                                                                                                                                                                                                                                                                                                                                                                                                                                                                                                                                                                                                                                                                                                                                                                                                                                                                                                                                                                                                                                                                                                                                                                                                                                                                                                                                                                                                                   |                 |                                | Dove Grey             |
| OxfordVinyl Wrapped Door in -IvoryVanillaSolisbury<br>Wesipori<br>OdysseyShaker Vinyl Wrapped Door in -Dakar AshVinyl Wrapped Door in -Pippy OakGloss Laser Edged Door in -WhiteStone Grey                                                                                                                                                                                                                                                                                                                                                                                                                                                                                                                                                                                                                                                                                                                                                                                                                                                                                                                                                                                                                                                                                                                                                                                                                                                                                                                                                                                                                                                                                                                                                                                                                                                                                                                                                                                                                                                                                                                                                                                                                                                                                                                                                                                                                                                                                                                                                                                                                                                                                                                                                                                                                                                                                                                                                                                                                                              | Milan           | Shaker Vinyl Wrapped Door in - | Dakar                 |
| Solisbury   Shaker Vinyl Wrapped Door in -   Dakar Ash     Westport   Vinyl Wrapped Door in -   Pippy Oak     Oocyssey   Gloss Laser Edged Door in -   White     Stone Grey   Stone Grey                                                                                                                                                                                                                                                                                                                                                                                                                                                                                                                                                                                                                                                                                                                                                                                                                                                                                                                                                                                                                                                                                                                                                                                                                                                                                                                                                                                                                                                                                                                                                                                                                                                                                                                                                                                                                                                                                                                                                                                                                                                                                                                                                                                                                                                                                                                                                                                                                                                                                                                                                                                                                                                                                                                                                                                                                                                | Orion<br>Oxford | Gloss Vinyl Wrapped Door in -  | Concrete (Light/Dark) |
| Solisbury<br>Westport<br>OdysseyShaker Vinyl Wrapped Door in -<br>Vinyl Wrapped Door in -Dakar Ash<br>Pippy OakGloss Laser Edged Door in -WhiteStone Grey                                                                                                                                                                                                                                                                                                                                                                                                                                                                                                                                                                                                                                                                                                                                                                                                                                                                                                                                                                                                                                                                                                                                                                                                                                                                                                                                                                                                                                                                                                                                                                                                                                                                                                                                                                                                                                                                                                                                                                                                                                                                                                                                                                                                                                                                                                                                                                                                                                                                                                                                                                                                                                                                                                                                                                                                                                                                               |                 | Vinyl Wrapped Door in -        | lvory                 |
| Westport   Vinyl Wrapped Door in -   Pippy Oak     Odyssey   Gloss Laser Edged Door in -   White     Stone Grey                                                                                                                                                                                                                                                                                                                                                                                                                                                                                                                                                                                                                                                                                                                                                                                                                                                                                                                                                                                                                                                                                                                                                                                                                                                                                                                                                                                                                                                                                                                                                                                                                                                                                                                                                                                                                                                                                                                                                                                                                                                                                                                                                                                                                                                                                                                                                                                                                                                                                                                                                                                                                                                                                                                                                                                                                                                                                                                         |                 |                                | Vanilla               |
| Oclyssey Gloss Laser Edged Door in - White   Stone Grey                                                                                                                                                                                                                                                                                                                                                                                                                                                                                                                                                                                                                                                                                                                                                                                                                                                                                                                                                                                                                                                                                                                                                                                                                                                                                                                                                                                                                                                                                                                                                                                                                                                                                                                                                                                                                                                                                                                                                                                                                                                                                                                                                                                                                                                                                                                                                                                                                                                                                                                                                                                                                                                                                                                                                                                                                                                                                                                                                                                 | Salisbury       | Shaker Vinyl Wrapped Door in - | Dakar Ash             |
| Stone Grey                                                                                                                                                                                                                                                                                                                                                                                                                                                                                                                                                                                                                                                                                                                                                                                                                                                                                                                                                                                                                                                                                                                                                                                                                                                                                                                                                                                                                                                                                                                                                                                                                                                                                                                                                                                                                                                                                                                                                                                                                                                                                                                                                                                                                                                                                                                                                                                                                                                                                                                                                                                                                                                                                                                                                                                                                                                                                                                                                                                                                              | Westport        | Vinyl Wrapped Door in -        | Pippy Oak             |
|                                                                                                                                                                                                                                                                                                                                                                                                                                                                                                                                                                                                                                                                                                                                                                                                                                                                                                                                                                                                                                                                                                                                                                                                                                                                                                                                                                                                                                                                                                                                                                                                                                                                                                                                                                                                                                                                                                                                                                                                                                                                                                                                                                                                                                                                                                                                                                                                                                                                                                                                                                                                                                                                                                                                                                                                                                                                                                                                                                                                                                         | Odyssey         | Gloss Laser Edged Door in -    | White                 |
| Mira Cosa                                                                                                                                                                                                                                                                                                                                                                                                                                                                                                                                                                                                                                                                                                                                                                                                                                                                                                                                                                                                                                                                                                                                                                                                                                                                                                                                                                                                                                                                                                                                                                                                                                                                                                                                                                                                                                                                                                                                                                                                                                                                                                                                                                                                                                                                                                                                                                                                                                                                                                                                                                                                                                                                                                                                                                                                                                                                                                                                                                                                                               |                 |                                | Stone Grey            |
|                                                                                                                                                                                                                                                                                                                                                                                                                                                                                                                                                                                                                                                                                                                                                                                                                                                                                                                                                                                                                                                                                                                                                                                                                                                                                                                                                                                                                                                                                                                                                                                                                                                                                                                                                                                                                                                                                                                                                                                                                                                                                                                                                                                                                                                                                                                                                                                                                                                                                                                                                                                                                                                                                                                                                                                                                                                                                                                                                                                                                                         |                 |                                | Mira Cosa             |
| Cream                                                                                                                                                                                                                                                                                                                                                                                                                                                                                                                                                                                                                                                                                                                                                                                                                                                                                                                                                                                                                                                                                                                                                                                                                                                                                                                                                                                                                                                                                                                                                                                                                                                                                                                                                                                                                                                                                                                                                                                                                                                                                                                                                                                                                                                                                                                                                                                                                                                                                                                                                                                                                                                                                                                                                                                                                                                                                                                                                                                                                                   |                 |                                | Cream                 |