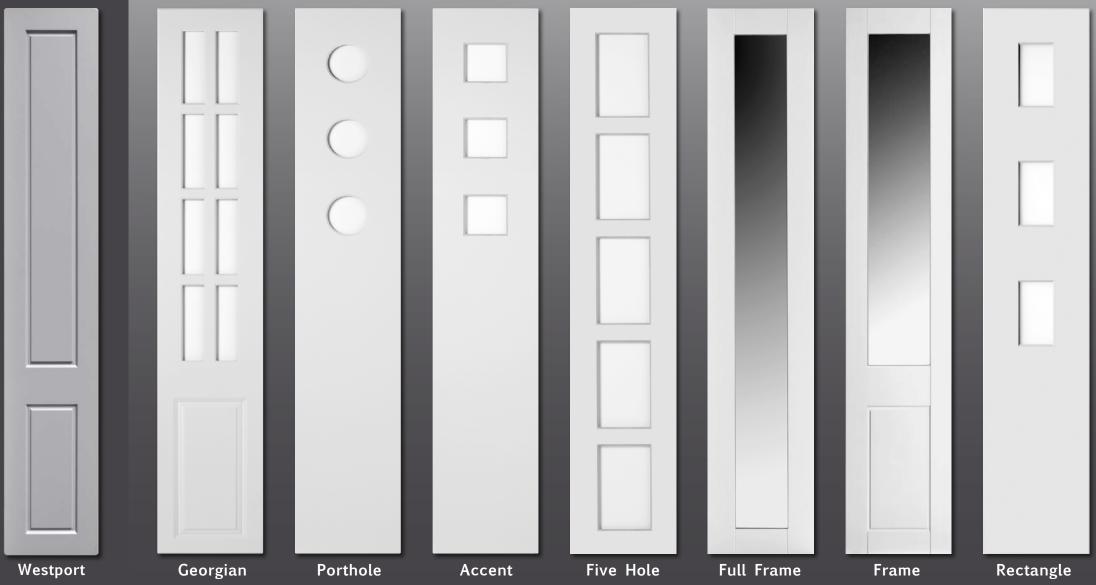

|
|----------------|
|                |
| Maple Canadian |
|                |
| Beech          |
| 11111/2= 12.   |
| Lissa Oak      |
| ala            |
| Sonoma Oak     |
|                |
| Pippy Oak      |
|                |

Walnut

### Gloss White Alabaster Dove Grey Cream Mussel Cashmere Mira Cosa Dust Grey Graphite Grey





### Odyssey Laser Edged **GLOSS** Doors are available with either a Matching or Two Tone Edge.

**Super Matt** are only available with a Matching Edge.

**MFC** are only available with a Matching Edge.

### **Odyssey Edge Options**



Matching Edge



Two Tone Edge

# MTM Door Options



A





Gloss Doors Available



# MTM Door Options

MTM Door Options Key:

Angled Doors Available Gloss Doors Available



# Feature Doors

#### **Glazing Options**

AG



## MTM Odyssey Door Options High Gloss

MFC



Odyssey High Gloss colours can be individually manufactured to your specific requirements with either a Matching Edge or Two Tone Edge.

All doors have matching reverse except Mira Cosa which has a Black reverse.

Angled doors are not available in the Odyssey range.





Matching Edge

Two Tone Edge

Odyssey Stone Grey Gloss





All Super Matt doors are supplied with Matching edges and cannot be supplied with Two Tone edges.





Roundel 'D' handle, 128mm Satin Chrome

























## Accessory Options



Soft Close Drawer Box Kit 1 270mm



Soft Close Drawer Box Kit 2 450mm

*lo.05a* 

*Vo.06b* 



Vantage Gallery Rails (Pair) \*two Pairs required For Double



Vantage Gallery Rail Bracket (Pair) Single Height 141mm



Vantage G