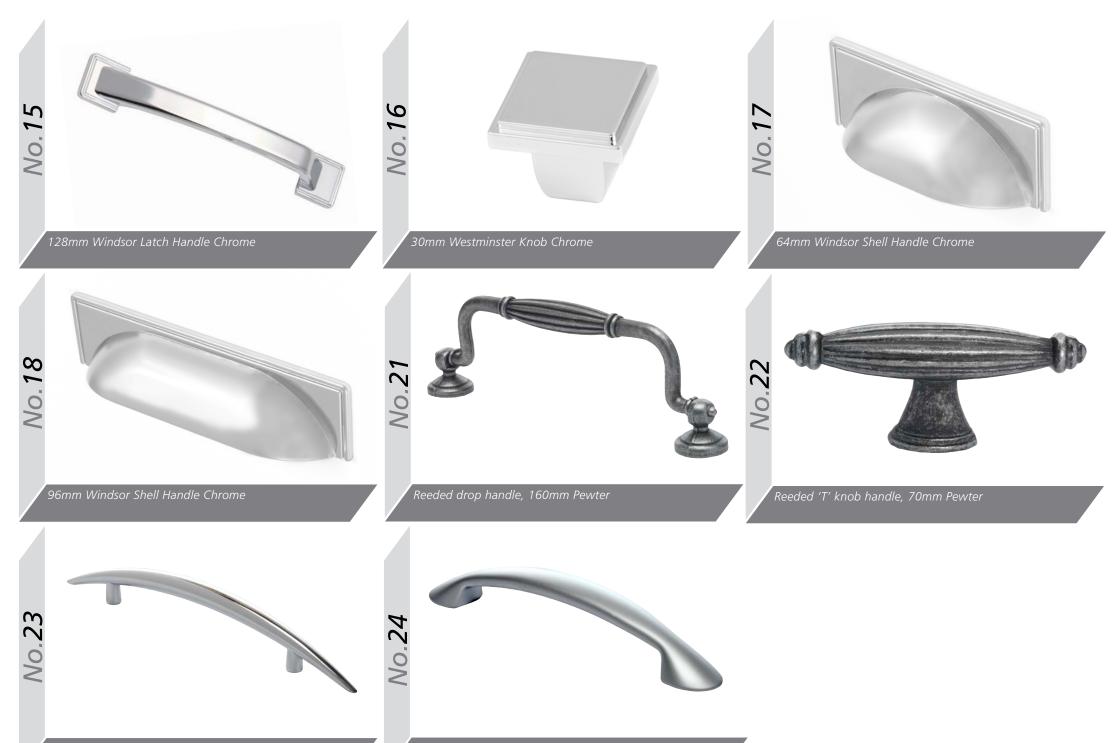

Angled doors are not available in the Odyssey range.

Matching Edge

Two Tone Edge

Odyssey Stone Grey Gloss

All Super Matt doors are supplied with Matching edges and cannot be supplied with Two Tone edges.

Roundel 'D' handle, 128mm Satin Chrome