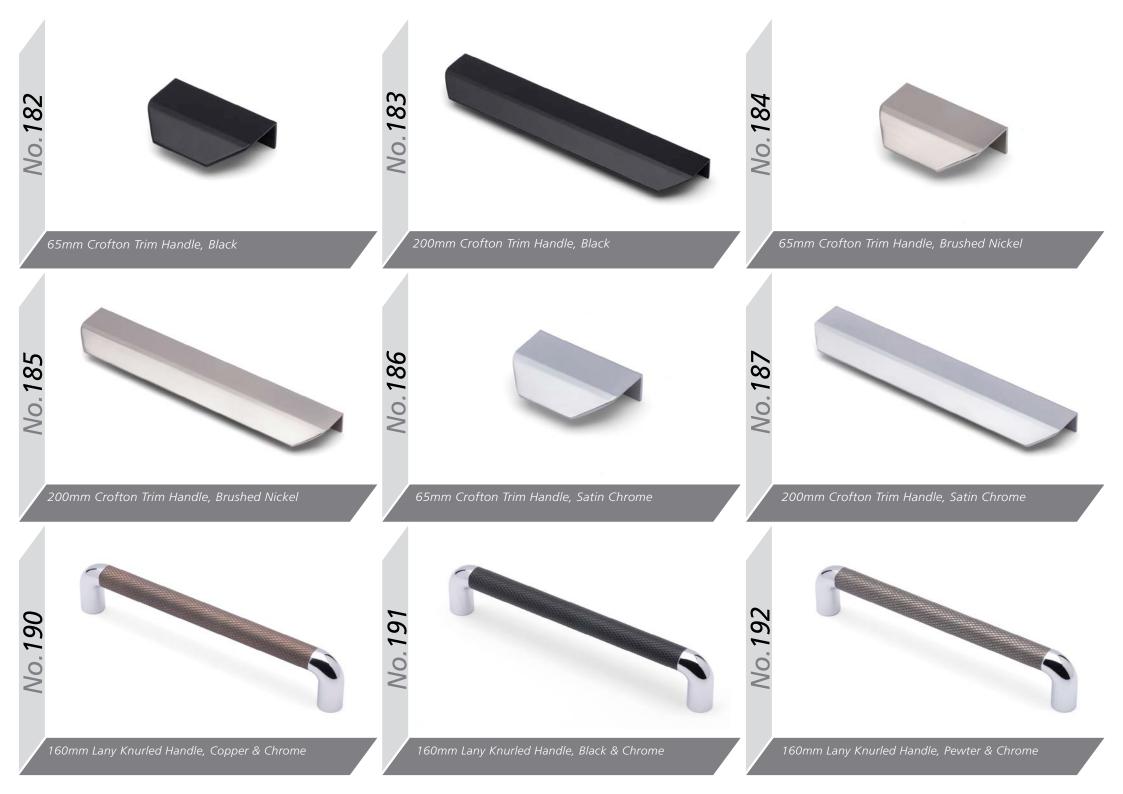

Angled doors are not available in the Odyssey range.

Matching Edge

Two Tone Edge

Odyssey Stone Grey Gloss

All Super Matt doors are supplied with Matching edges and cannot be supplied with Two Tone edges.

Roundel 'D' handle, 128mm Satin Chrome