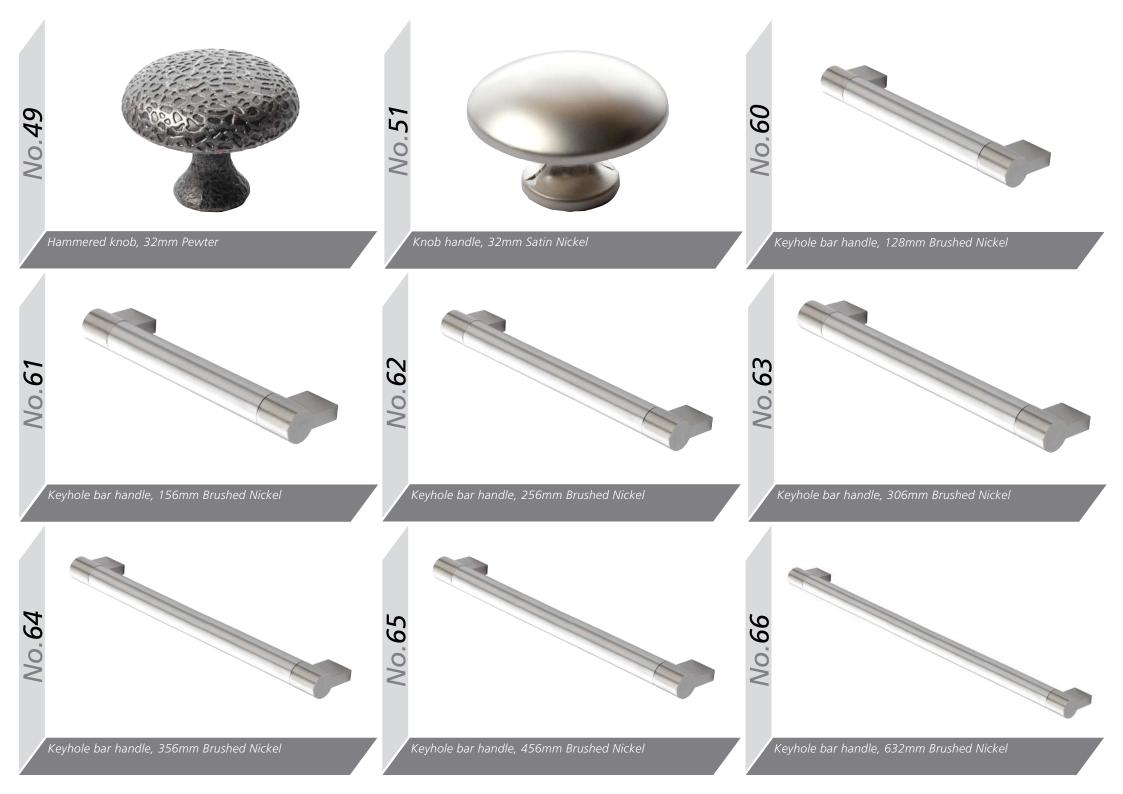

Matching Edge.

### **Odyssey Edge Options**



Matching Edge



Two Tone Edge

# MTM Door Options



A





Gloss Doors Available



# MTM Door Options

MTM Door Options Key:

Angled Doors Available Gloss Doors Available



# Feature Doors

#### **Glazing Options**

AG



## MTM Odyssey Door Options High Gloss

MFC



Odyssey High Gloss colours can be individually manufactured to your specific requirements with either a Matching Edge or Two Tone Edge.

All doors have matching reverse except Mira Cosa which has a Black reverse.

Angled doors are not available in the Odyssey range.





Matching Edge

Two Tone Edge

Odyssey Stone Grey Gloss





All Super Matt doors are supplied with Matching edges and cannot be supplied with Two Tone edges.





Roundel 'D' handle, 128mm Satin Chrome

























## Accessory Options



Soft Close Drawer Box Kit 1 270mm



Soft Close Drawer Box Kit 2 450mm

*lo.05a* 

*Vo.06b* 



Vantage Gallery Rails (Pair) \*two Pairs required For Double



Vantage Gallery Rail Bracket (Pair) Single Height 141mm



Vantage Gallery Rail Bracket (Pair) Double Height 204mm



Soft Close 90 Degree Hinge



### Soft Close 45 Degree Hinge

Soft Close 90 Degree Blind Corner Hinge



# Emuca Fittings

## E7919821



Lateral Support - Wardrobe Ra

### E7919725

entral Support - Wardrobe Ra



Hanging Support - Wardrobe Rail



Wardrobe Rail 2M & 4M







Bedrooms are perhaps the most personal room in the house. We need to feel relaxed and comfortable there, and yet a bedroom can be a personal sanctuary, double as an office or a studio.

We have desig