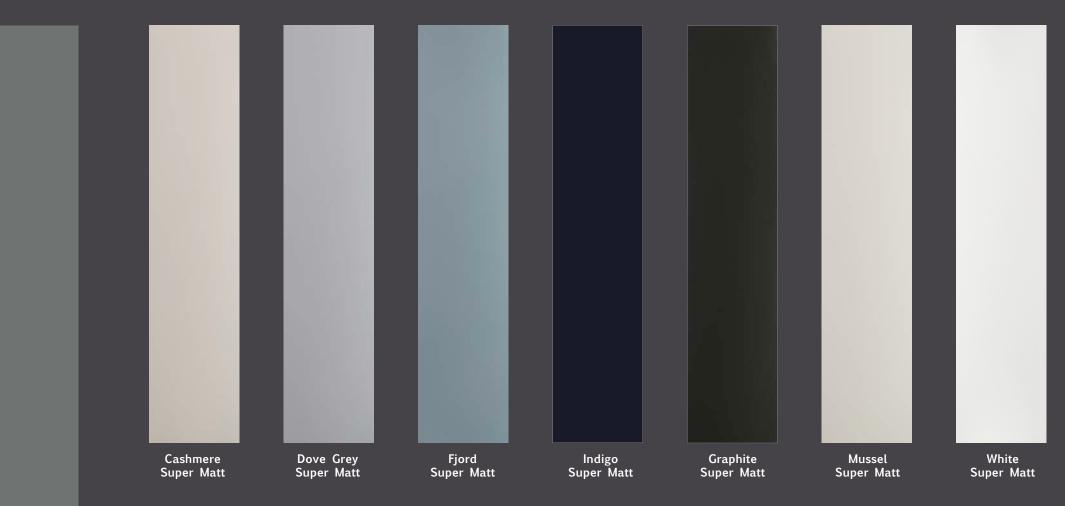

### Ash Embossed Woodgrain White lvory Cashmere Dove Grey Dakar Mussel Dust Grey

Stone Grey

| •              |
|----------------|
|                |
| Maple Canadian |
|                |
| Beech          |
| 11111/2= 12.   |
| Lissa Oak      |
| ala            |
| Sonoma Oak     |
|                |
| Pippy Oak      |
|                |