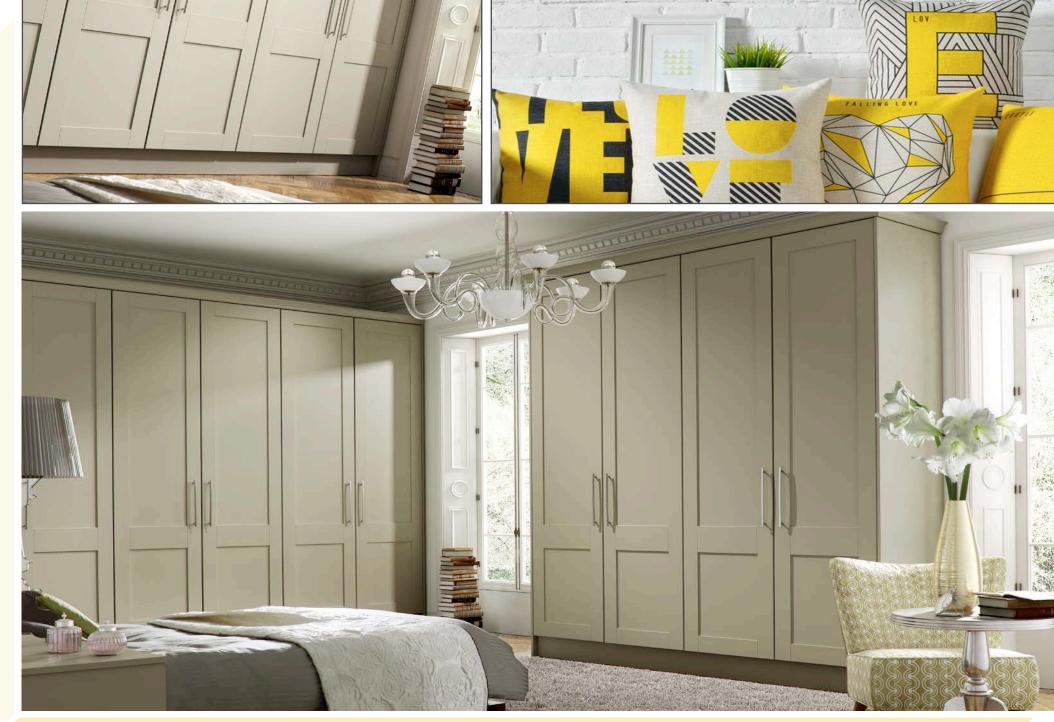

### E7919725

entral Support - Wardrobe Ra

Hanging Support - Wardrobe Rail

Wardrobe Rail 2M & 4M

Bedrooms are perhaps the most personal room in the house. We need to feel relaxed and comfortable there, and yet a bedroom can be a personal sanctuary, double as an office or a studio.

We have designed our bedrooms with this flexibility in mind. Traditional if necessary, or fashionable to taste. Many options are available to answer the need for the flexible bedroom, from pilasters to alcoves, shaped pelmets to matching headboards.

We offer a full range of frame door options and also the fashionable feature doors with frosted glass effects.

Our attention to detail is represented in the way all our bedrooms show door handles, which have been specifically selected to complement the overall design effect.