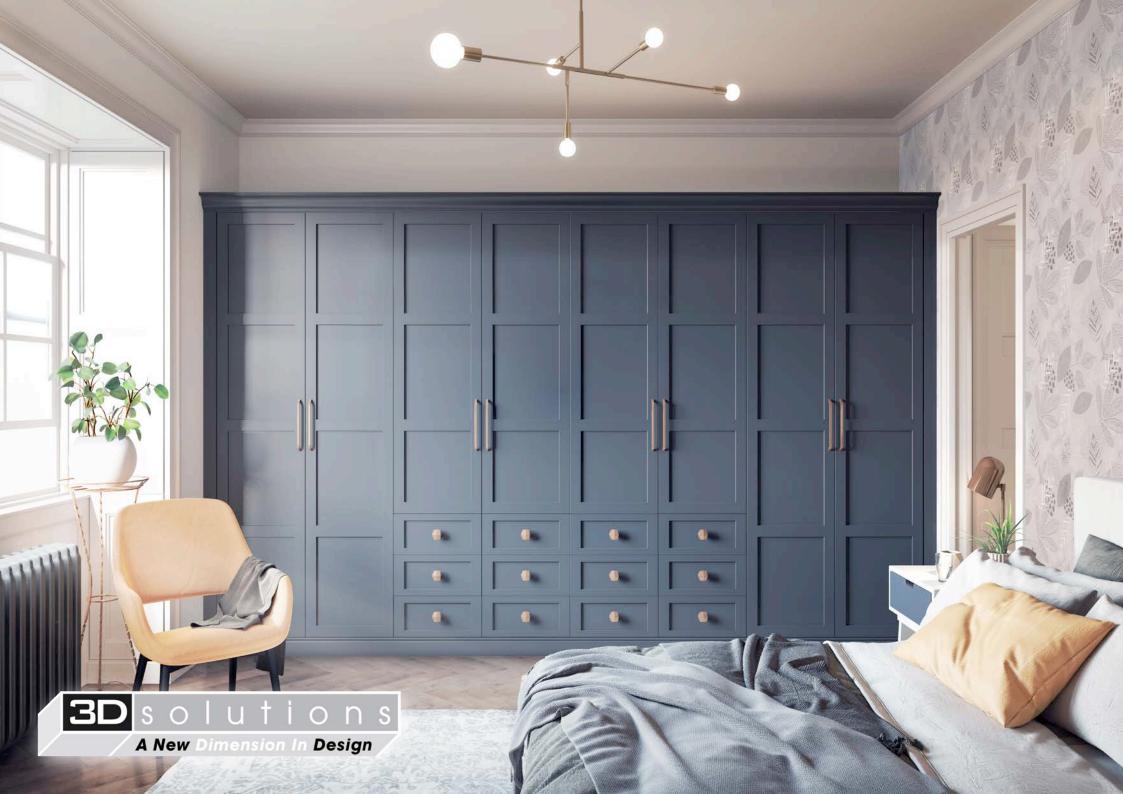

| Stock Range | Style                                     | Colour              | Page |
|-------------|-------------------------------------------|---------------------|------|
| Aries       | Gloss Vinyl Wrapped Door in -             | White & Mira Cosa   | 5    |
|             |                                           | Dakar               | 6    |
| Auro        | Vinyl Wrapped Door in - Super Matt        | Dove Grey           | 9    |
|             | Super Matt                                | Mussel              | 9    |
| Baltimore   | Shaker Vinyl Wrapped Door in -            | Dove Grey           | 11   |
|             |                                           | Navy Blue           | 12   |
| Belmont     | Shaker Vinyl Wrapped Door in -            | Dust Grey/Dove Grey | 15