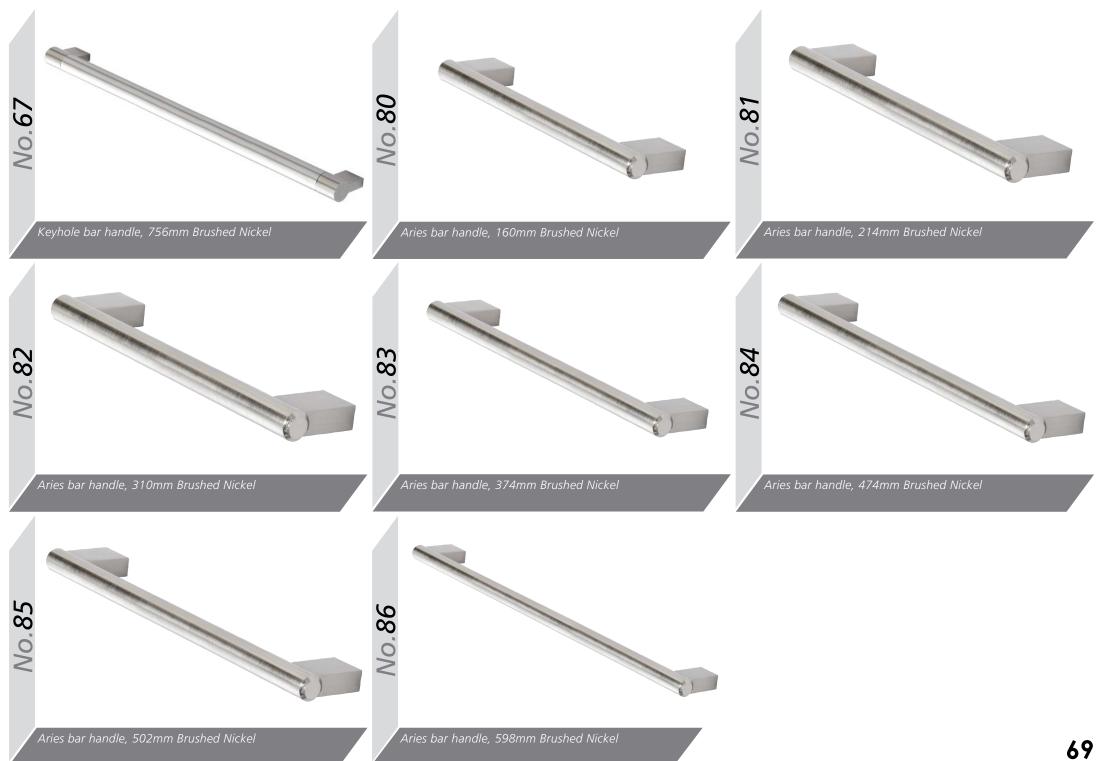

tching Edge.

### **Odyssey Edge Options**



Matching Edge



Two Tone Edge

# MTM Door Options



A





Gloss Doors Available



# MTM Door Options

MTM Door Options Key:

Angled Doors Available Gloss Doors Available



# Feature Doors

#### **Glazing Options**

AG



## MTM Odyssey Door Options High Gloss

MFC



Odyssey High Gloss colours can be individually manufactured to your specific requirements with either a Matching Edge or Two Tone Edge.

All doors have matching reverse except Mira Cosa which has a Black reverse.

Angled doors are not available in the Odyssey range.





Matching Edge

Two Tone Edge

Odyssey Stone Grey Gloss





All Super Matt doors are supplied with Matching edges and cannot be supplied with Two Tone edges.





Roundel 'D' handle, 128mm Satin Chrome

























## Accessory Options



Soft Close Drawer Box Kit 1 270mm



Soft Close Drawer Box Kit 2 450mm

*lo.05a* 

*Vo.06b* 



Vantage Gallery Rails (Pair) \*two Pairs required For Double



Vantage Gallery Rail Bracket (Pair) Single Height 141mm



Vantage Gallery Rail Bracket (Pair) Double Height 204mm



Soft Close 90 Degree Hinge



### Soft Close 45 Degree Hinge

Soft Close 90 Degree Blind Corner Hinge



# Emuca Fittings

## E7919821



Lateral Support - Wardrobe Ra

### E7919725

entral Support - Wardrobe Ra



Hanging Support - Wardrobe Rail



Wardrobe Rail 2M & 4M







Bedrooms are perhaps the most personal room in the house. We need to feel relaxed and comfortable there, and yet a bedroom can be a personal sanctuary, double as an office or a studio.

We have designe