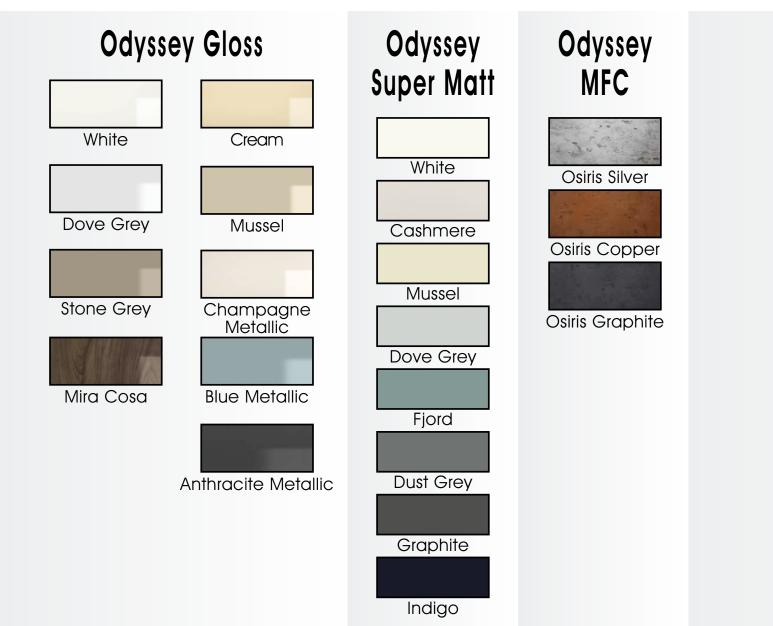

55

Dove Grey

All of our Bedrooms can be ordered in all the colours found on our Colour Options page 56. \*Some limitations in gloss

The colours reproduced within this brochure are as close as the reproduction process allow. Due to our policy of continuous product development, we reserve the right to alter any specifications without prior notice. Products can be introduced and discontinued at any time, it is recommended to check availability from supplier before ordering. Cover image: Baltimore Navy Blue.

### Odyssey Laser Edged **GLOSS** Doors are available with either a Matching or Two Tone Edge.

**Super Matt** are only available with a Matching Edge.

**MFC** are only available with a Matching Edge.

## MTM Odyssey Door Options High Gloss

MFC

Odyssey High Gloss colours can be individually manufactured to your specific requirements with either a Matching Edge or Two Tone Edge.

All doors have matching reverse except Mira Cosa which has a Black reverse.

Angled doors are not available in the Odyssey range.

Matching Edge

Two Tone Edge

Odyssey Stone Grey Gloss

All Super Matt doors are supplied with Matching edges and cannot be supplied with Two Tone edges.

Roundel 'D' handle, 128mm Satin Chrome