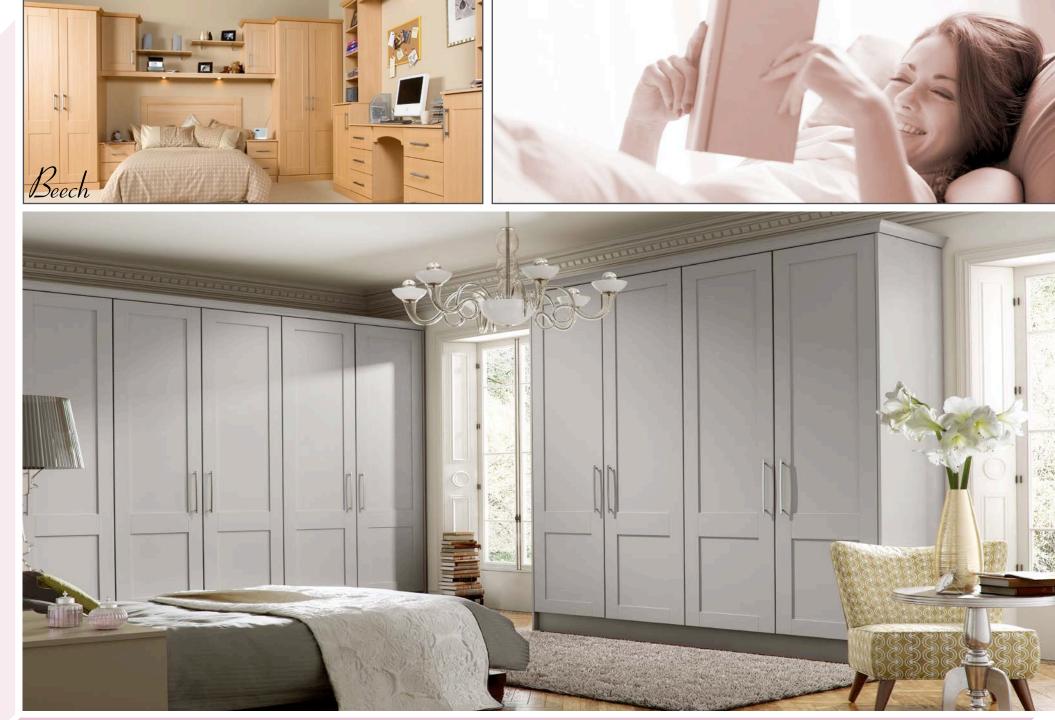

### E7919725

entral Support - Wardrobe Ra

Hanging Support - Wardrobe Rail

Wardrobe Rail 2M & 4M

Bedrooms are perhaps the most personal room in the house. We need to feel relaxed and comfortable there, and yet a bedroom can be a personal sanctuary, double as an office or a studio.

We have designed our bedrooms with this flexibility in mind. Traditional if necessary, or fashionable to taste. Many options are available to answer the need for the flexible bedroom, from pilasters to alcoves, shaped pelmets to matching headboards.

We offer a full range of frame door options and also the fashionable feature doors with frosted glass effects.

Our attention to detail is represented in the way all our bedrooms show door handles, which have been specifically selected to complement the overall design effect.