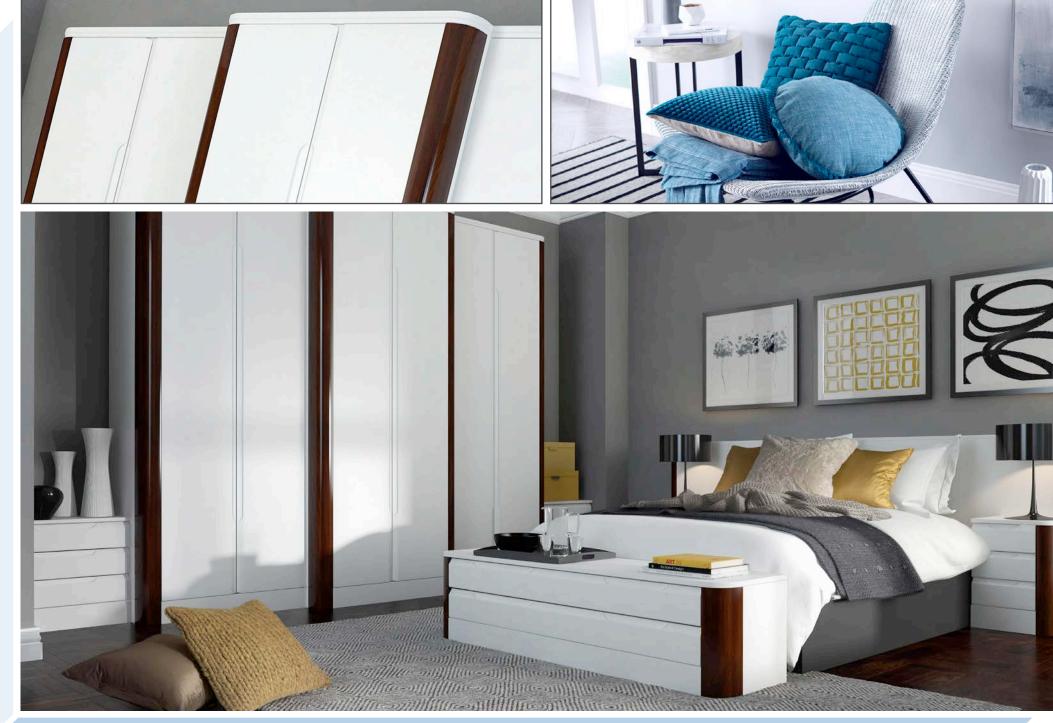

--------------|----|
| MTM Doors         | 58 |
| MTM Odyssey       | 62 |
| Handle Options    | 64 |
| Accessory Options | 78 |
| Lighting Options  | 82 |
|                   |    |

Page

37

37

39

39

40

43

45

47

47

49

51

53

54

54

55

55

Dove Grey

All of our Bedrooms can be ordered in all the colours found on our Colour Options page 56. \*Some limitations in gloss

The colours reproduced within this brochure are as close as the reproduction process allow. Due to our policy of continuous product development, we reserve the right to alter any specifications without prior notice. Products can be introduced and discontinued at any time, it is recommended to check availability from supplier before ordering. Cover image: Baltimore Navy Blue.

Laser Edged Door in - Super Matt







Aries Dakar

















## Baltimore Navy Blue























Berkeley Super Matt Dove Grey

































## Countryvale





















































































Orion Light & Dark Concrete



























Odyssey White Gloss









All Stock Vinyl and Made To Order doors are available in the vinyls below, with some limitations in gloss.

Matt White Classic lvory Vanilla Concrete (Light) Dakar



Concrete (Dark)



### Ash Embossed Woodgrain White lvory Cashmere Dove Grey Dakar Mussel Dust Grey

Stone Grey

| •              |
|----------------|
|                |
| Maple Canadian |
|                |
| Beech          |
| 11111/2= 12.   |
| Lissa Oak      |
| ala            |
| Sonoma Oak     |
|