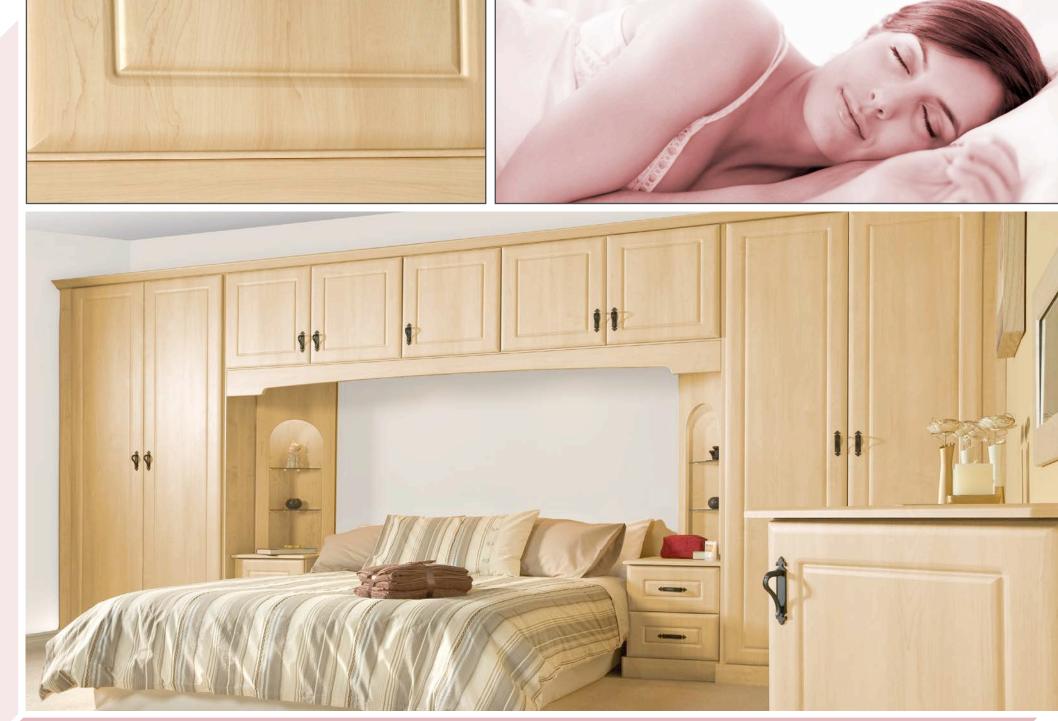

We have designed our bedrooms with this flexibility in mind. Traditional if necessary, or fashionable to taste. Many options are available to answer the need for the flexible bedroom, from pilasters to alcoves, shaped pelmets to matching headboards.

We offer a full range of frame door options and also the fashionable feature doors with frosted glass effects.

Our attention to detail is represented in the way all our bedrooms show door handles, which have been specifically selected to complement the overall design effect.