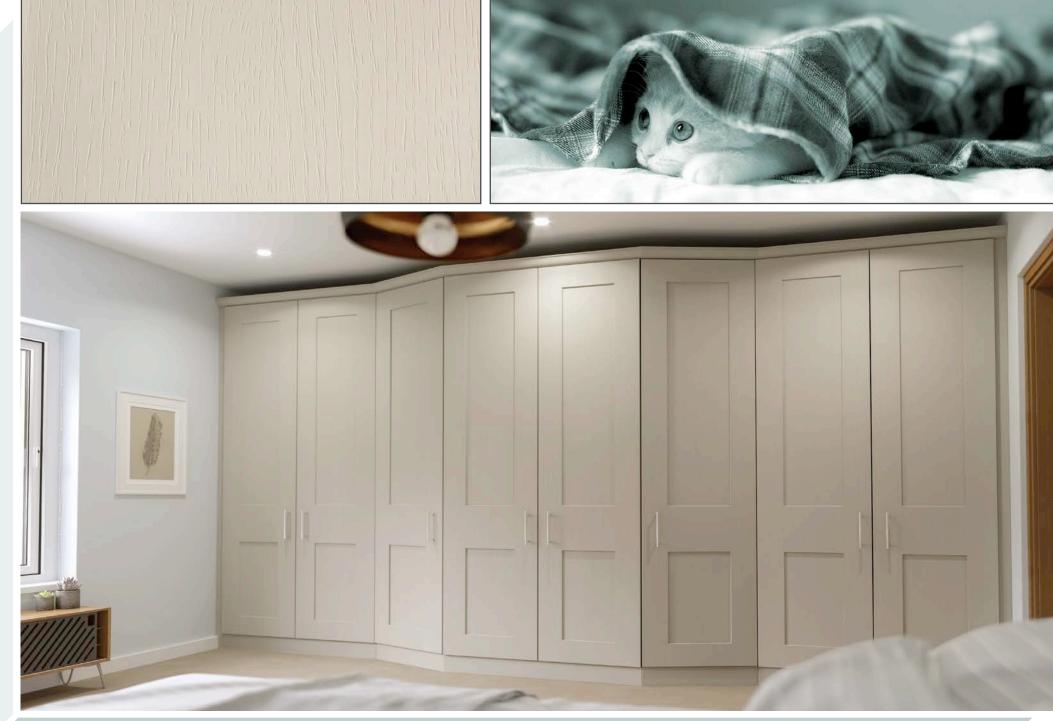

oms can be ordered in all the colours found on our Colour Options page 56. \*Some limitations in gloss

The colours reproduced within this brochure are as close as the reproduction process allow. Due to our policy of continuous product development, we reserve the right to alter any specifications without prior notice. Products can be introduced and discontinued at any time, it is recommended to check availability from supplier before ordering. Cover image: Baltimore Navy Blue.

Laser Edged Door in - Super Matt







Aries Dakar

















## Baltimore Navy Blue























Berkeley Super Matt Dove Grey

































## Countryvale





















































































Orion Light & Dark Concrete



























Odyssey White Gloss









All Stock Vinyl and Made To Order doors are available in the vinyls below, with some limitations in gloss.

Matt White Classic lvory Vanilla Concrete (Light) Dakar



Concrete (Dark)



### Ash Embossed Woodgrain White lvory Cashmere Dove Grey Dakar Mussel Dust Grey

Stone Grey

| •              |
|----------------|
|                |
| Maple Canadian |
|                |
| Beech          |
| 11111/2= 12.   |
| Lissa Oak      |
| ala            |
| Sonoma Oak     |
|                |
| Pippy Oak      |
|                |

Walnut

### Gloss White Alabaster Dove Grey Cream Mussel Cashmere Mira Cosa Dust Grey Graphite Grey





### Odyssey Laser Edged **GLOSS** Doors are available with either a Matching or Two Tone Edge.

**Super Matt** are only av