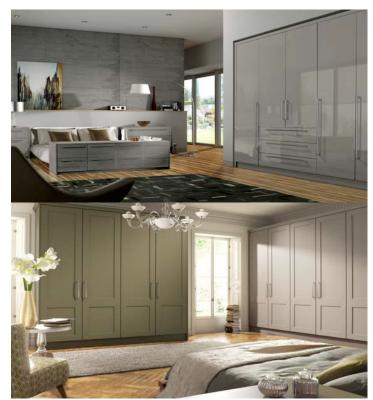

### E7919725

entral Support - Wardrobe Ra

Hanging Support - Wardrobe Rail

Wardrobe Rail 2M & 4M

Bedrooms are perhaps the most personal room in the house. We need to feel relaxed and comfortable there, and yet a bedroom can be a personal sanctuary, double as an office or a studio.

We have designed our bedrooms with this flexibility in mind. Traditional if necessary, or fashionable to taste. Many options are available to answer the need for the flexible bedroom, from pilasters to alcoves, shaped pelmets to matching headboards.

We offer a full range of frame door options and also the fashionable feature doors with frosted glass effects.

Our attention to detail is represented in the way all our bedrooms show door handles, which have been specifically selected to complement the overall design effect.