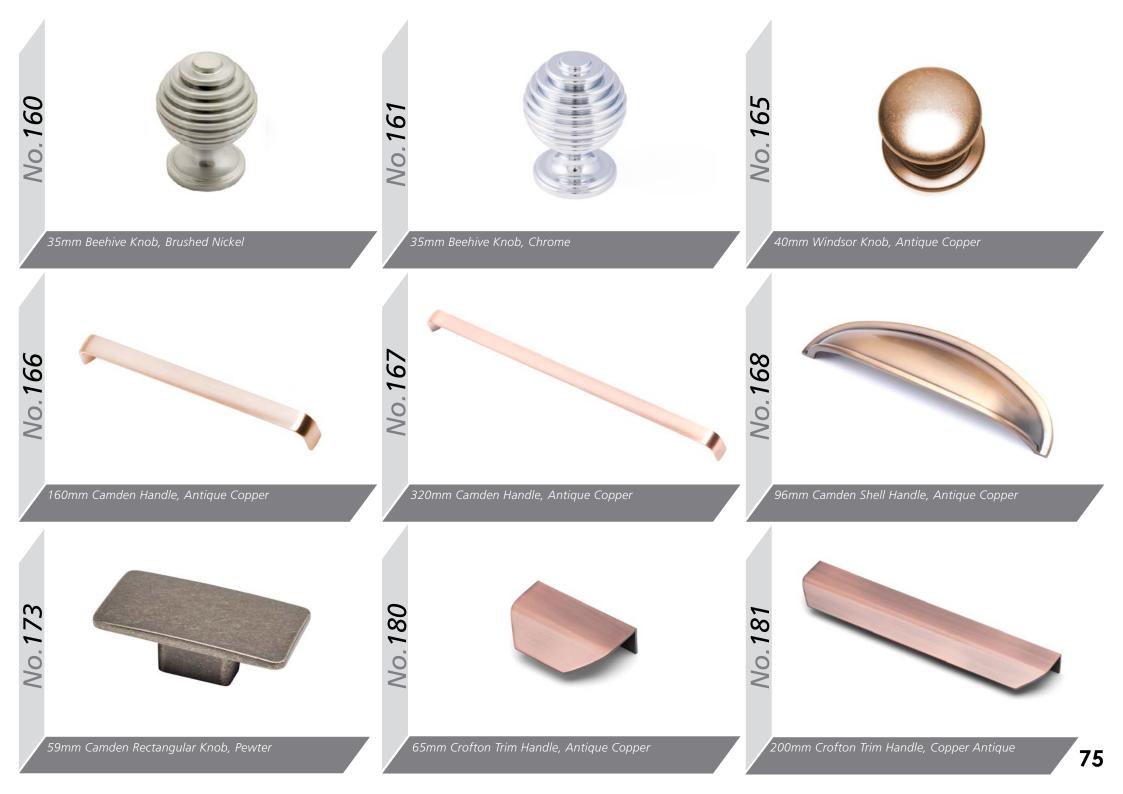

Angled doors are not available in the Odyssey range.

Matching Edge

Two Tone Edge

Odyssey Stone Grey Gloss

All Super Matt doors are supplied with Matching edges and cannot be supplied with Two Tone edges.

Roundel 'D' handle, 128mm Satin Chrome