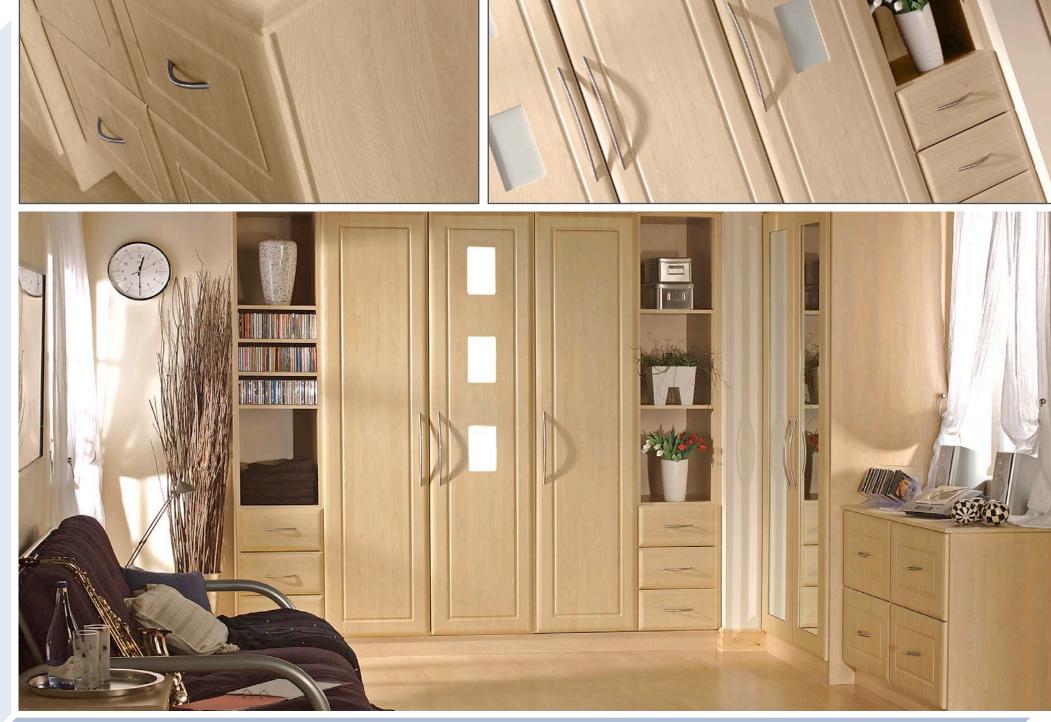

### E7919725

entral Support - Wardrobe Ra

Hanging Support - Wardrobe Rail

Wardrobe Rail 2M & 4M

Bedrooms are perhaps the most personal room in the house. We need to feel relaxed and comfortable there, and yet a bedroom can be a personal sanctuary, double as an office or a studio.

We have designed our bedrooms with this flexibility in mind. Traditional if necessary, or fashionable to taste. Many options are available to answer the need for the flexible bedroom, from pilasters to alcoves, shaped pelmets to matching headboards.

We offer a full range of frame door options and also the fashionable feature doors with frosted glass effects.

Our attention to detail is represented in the way all our bedrooms show door handles, which have been specifically selected to complement the overall design effect.