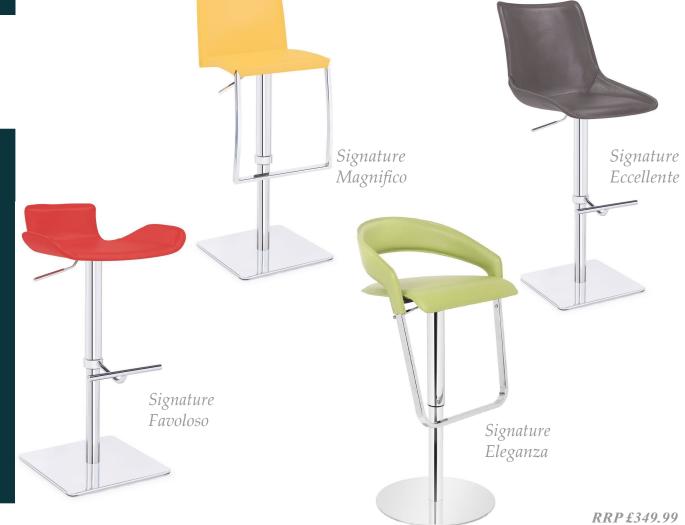

# Eleganza

- ➤ elegant design.
- > 360 degree swivel
- > 2 year manufacturer warranty
- ➤ lower back support.

Mustard Leather

**Black Leather** 

**Red Leather** 

Lime Green Leather

Charcoal Leather

## Favoloso

- Iustrous italiandesign
- premium weighted base ultimate stability.
- ➤ 2 year manufacturer warranty
- sleek yet extremely comfortable seating experience.

Mustard Leather

Black Leather

Red Leather

## Eccellente

- ➤ ergonomic seat design.
- *> fabulous strong footrest.*
- > exclusive design
- > 2 year manufacturer warranty

*RRP £349.99* 

Mustard Leather

Red Leather

Lime Green Leather

**Charcoal Leather** 

# Magnifico

- > real leather cushioned seat.
- $\succ$  *ultimate comfort*
- > adjustable height & 360 swivel
- premium weighted base

Mustard Leather

**Red Leather** 

Lime Green Leather

Charcoal Leather