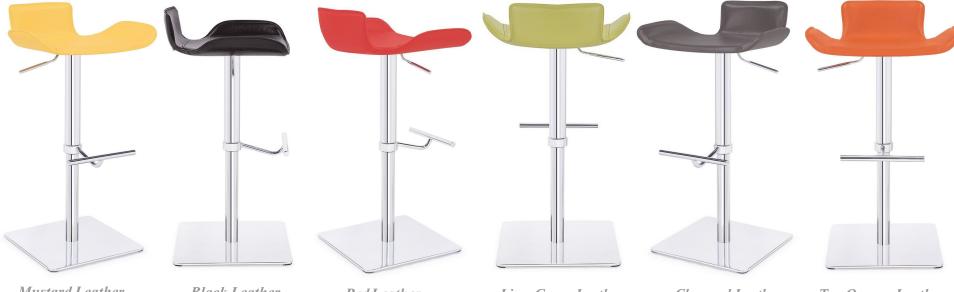

## Favoloso

- Iustrous italiandesign
- premium weighted base ultimate stability.
- ➤ 2 year manufacturer warranty
- sleek yet extremely comfortable seating experience.

Mustard Leather

Black Leather

Red Leather

Lime Green Leather

Charcoal Leather