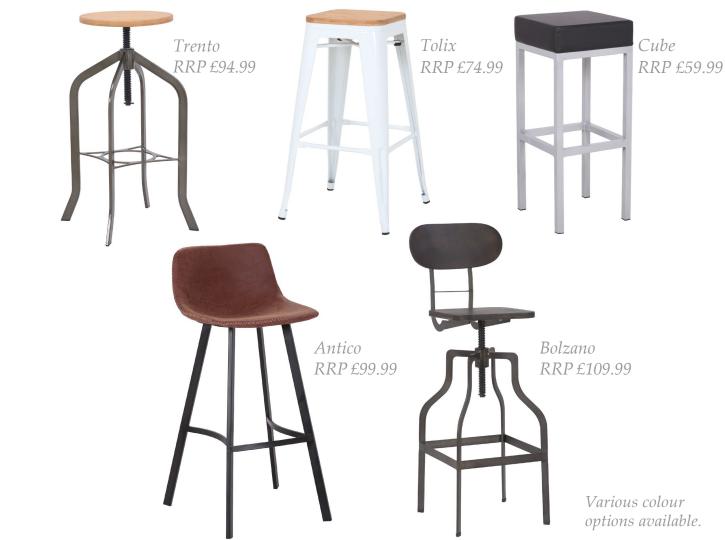

Mustard Leather

**Black Leather** 

**Red Leather** 

Lime Green Leather

Charcoal Leather



## Favoloso

- Iustrous italiandesign
- premium weighted base ultimate stability.
- ➤ 2 year manufacturer warranty
- sleek yet extremely comfortable seating experience.





Mustard Leather

Black Leather

Red Leather

Lime Green Leather

Charcoal Leather



## Eccellente

- ➤ ergonomic seat design.
- *> fabulous strong footrest.*
- > exclusive design
- > 2 year manufacturer warranty



*RRP £349.99* 



Mustard Leather



Red Leather

Lime Green Leather

**Charcoal Leather** 



# Magnifico

- > real leather cushioned seat.
- $\succ$  *ultimate comfort*
- > adjustable height & 360 swivel
- premium weighted base





Mustard Leather



**Red Leather** 

Lime Green Leather

Charcoal Leather







### Glass

Black Wood

White

Tolix

Wood