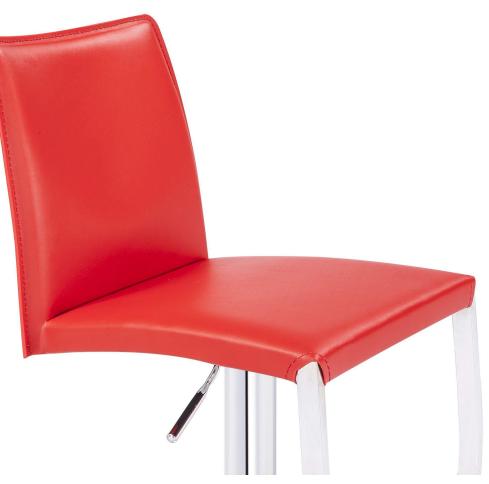

# Magnifico

- > real leather cushioned seat.
- $\succ$  *ultimate comfort*
- > adjustable height & 360 swivel
- premium weighted base

Mustard Leather

**Red Leather** 

Lime Green Leather

Charcoal Leather