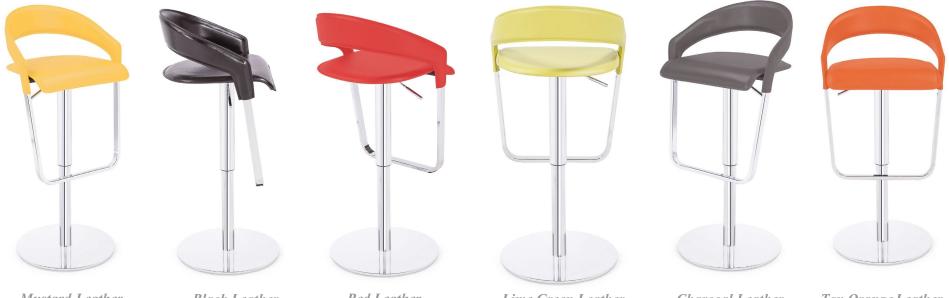

# Eleganza

- ➤ elegant design.
- > 360 degree swivel
- > 2 year manufacturer warranty
- ➤ lower back support.

Mustard Leather

**Black Leather** 

**Red Leather** 

Lime Green Leather

Charcoal Leather