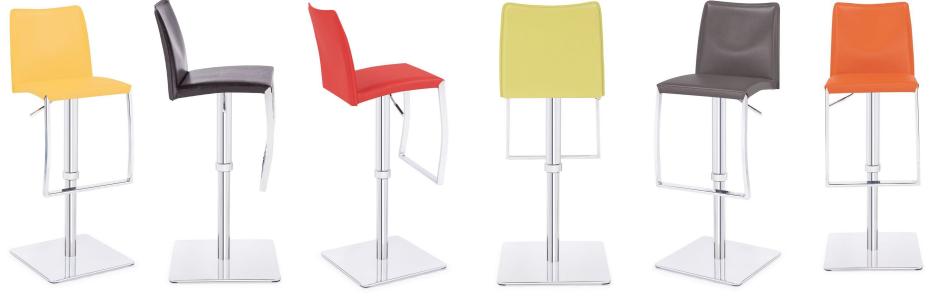

# Eleganza

- ➤ elegant design.
- > 360 degree swivel
- > 2 year manufacturer warranty
- ➤ lower back support.

Mustard Leather

**Black Leather** 

**Red Leather** 

Lime Green Leather

Charcoal Leather

## Favoloso

- Iustrous italiandesign
- premium weighted base ultimate stability.
- ➤ 2 year manufacturer warranty
- sleek yet extremely comfortable seating experience.

Mustard Leather

Black Leather

Red Leather

Lime Green Leather

Charcoal Leather