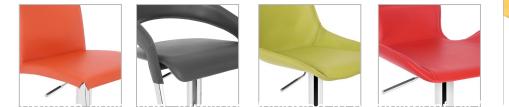

# Eleganza

- ➤ elegant design.
- > 360 degree swivel
- > 2 year manufacturer warranty
- ➤ lower back support.

Mustard Leather

**Black Leather** 

**Red Leather** 

Lime Green Leather

Charcoal Leather

## Favoloso

- Iustrous italiandesign
- premium weighted base ultimate stability.
- ➤ 2 year manufacturer warranty
- sleek yet extremely comfortable seating experience.

Mustard Leather

Black Leather

Red Leather

## Eccellente

- ➤ ergonomic seat design.
- *> fabulous strong footrest.*
- > exclusive design
- > 2 year manufacturer warranty

*RRP £349.99* 

Mustard Leather

Red Leather

Lime Green Leather

**Charcoal Leather** 

# Magnifico

- > real leather cushioned seat.
- $\succ$  *ultimate comfort*
- > adjustable height & 360 swivel
- premium weighted base

Mustard Leather

**Red Leather** 

Lime Green Leather

Charcoal Leather