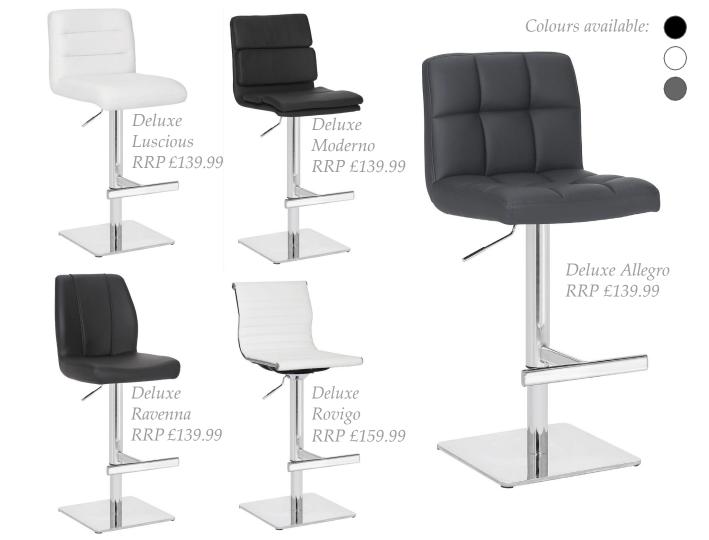

Mustard Leather

**Black Leather** 

**Red Leather** 

Lime Green Leather

Charcoal Leather



## Favoloso

- Iustrous italiandesign
- premium weighted base ultimate stability.
- ➤ 2 year manufacturer warranty
- sleek yet extremely comfortable seating experience.





Mustard Leather

Black Leather

Red Leather

Lime Green Leather

Charcoal Leather



## Eccellente

- ➤ ergonomic seat design.
- *> fabulous strong footrest.*
- > exclusive design
- > 2 year manufacturer warranty



*RRP £349.99* 



Mustard Leather



Red Leather

Lime Green Leather

**Charcoal Leather** 



# Magnifico

- > real leather cushioned seat.
- $\succ$  *ultimate comfort*
- > adjustable height & 360 swivel
- premium weighted base





Mustard Leather



**Red Leather** 

Lime Green Leather

Charcoal Leather







### Glass

Black Wood

White

Tolix

Wood