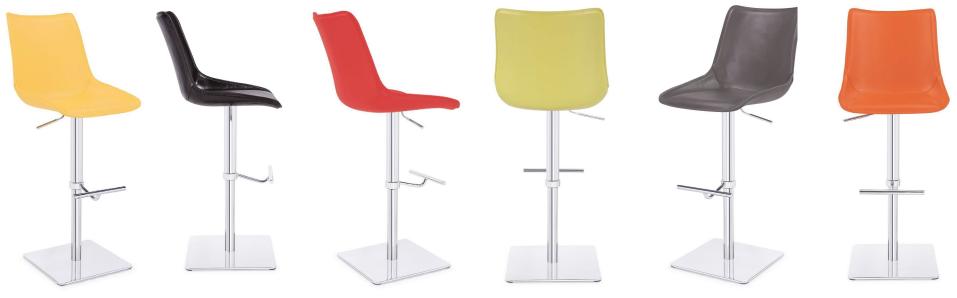

# Magnifico

- > real leather cushioned seat.
- $\succ$  *ultimate comfort*
- > adjustable height & 360 swivel
- premium weighted base

Mustard Leather

**Red Leather** 

Lime Green Leather

Charcoal Leather