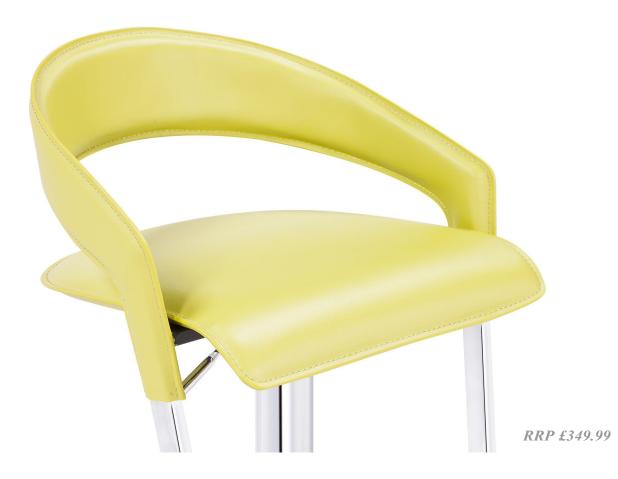

# Eleganza

- ➤ elegant design.
- > 360 degree swivel
- > 2 year manufacturer warranty
- ➤ lower back support.

Mustard Leather

**Black Leather** 

**Red Leather** 

Lime Green Leather

Charcoal Leather