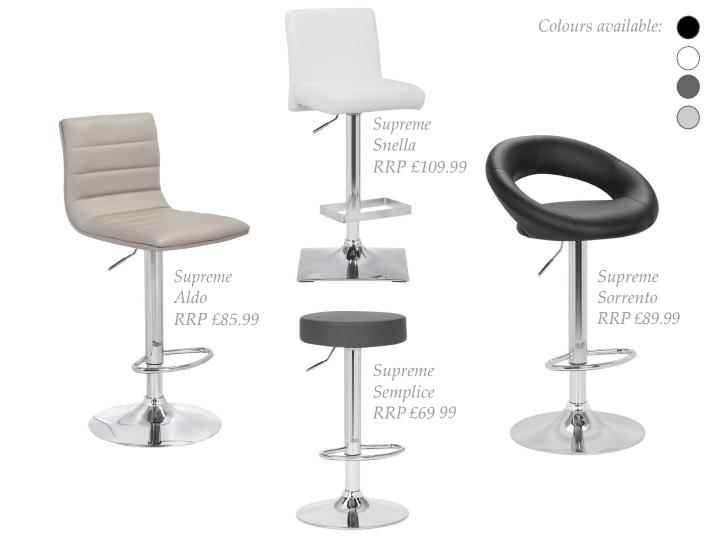

Mustard Leather

**Black Leather** 

**Red Leather** 

Lime Green Leather

Charcoal Leather



## Favoloso

- Iustrous italiandesign
- premium weighted base ultimate stability.
- ➤ 2 year manufacturer warranty
- sleek yet extremely comfortable seating experience.





Mustard Leather

Black Leather

Red Leather

Lime Green Leather

Charcoal Leather



## Eccellente

- ➤ ergonomic seat design.
- *> fabulous strong footrest.*
- > exclusive design
- > 2 year manufacturer warranty



*RRP £349.99* 



Mustard Leather



Red Leather

Lime Green Leather

**Charcoal Leather** 



# Magnifico

- > real leather cushioned seat.
- $\succ$  *ultimate comfort*
- > adjustable height & 360 swivel
- premium weighted base





Mustard Leather



**Red Leather** 

Lime Green Leather

Charcoal Leather







### Glass

Black Wood

White

Tolix

Wood