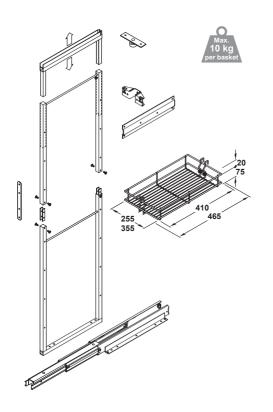

Hanging frame, silver epoxy coated tubular steel, 25 x 25 mm, height adjustable, with mounting accessories

Ball bearing runner and top roller guide, silver epoxy coated steel, load carrying capacity 100 kg. The top guide must be fixed under the top panel or shelf, the runner is base mounted.

Storage basket, heavier gauge chrome-plated steel. Specially shaped to hang centrally

Bracket and crossbar, to fix cabinet doors to larder units, silver epoxy coated steel

Door connecting strip, silver epoxy coated steel Fixing materials and fitting instructions

- > Cabinet is not included
- > Order qty: 1 set

|                   | Centre<br>Mounting 300 | 400        | Fixings included |
|-------------------|------------------------|------------|------------------|
| For cabinet width | 300 mm                 | 400 mm     |                  |
| Basket width      | 255 mm                 | 355 mm     |                  |
| Installed height  |                        |            |                  |
| 1700-1950 mm      | 546.21.014             | 546.21.034 |                  |
| 1950-2200 mm      | 546.21.015             | -          |                  |