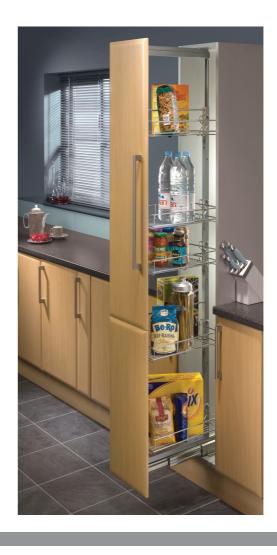

## **PULL OUT LARDER UNITS**

Centre mounted larder units allowing full access to either side of the baskets. Bottom ball bearing runner ensures smooth opening and closing of the pull out.

## Larder unit, centre mounting, height adjustable

- > For installed heights:
  - 1700-1950 mm, 1950-2200 mm: 5x baskets included
- > Built-in depth: 480 mm
- > For cabinet widths 300 or 400 mm
- > Set includes:

Storage basket, heavier gauge chrome-plated steel. Specially shaped to hang centrally

Bracket and crossbar, to fix cabinet doors to larder units, silver epoxy coated steel

Door connecting strip, silver epoxy coated steel Fixing materials and fitting instructions